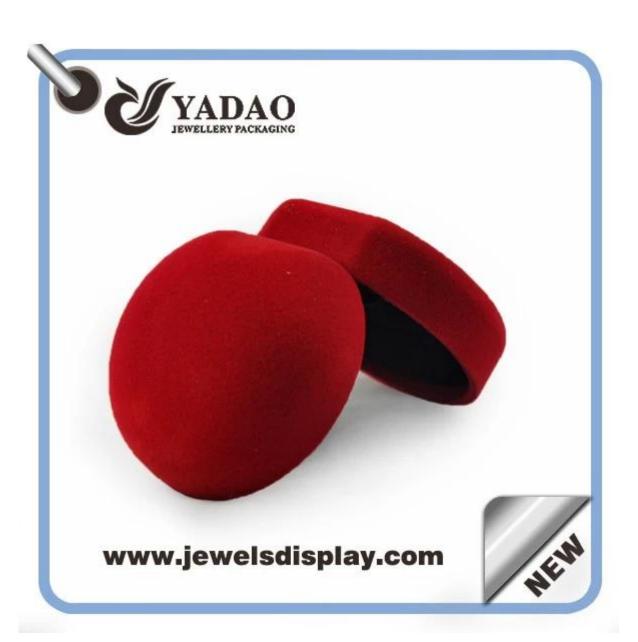

# Classic round shape custom size simple flocking ring box

| jewelry flocking box    |  |
|-------------------------|--|
| JH0017                  |  |
| customized              |  |
| plastic                 |  |
| customized              |  |
| handmade                |  |
| 1000                    |  |
| T/T, western union      |  |
| can be adjusted         |  |
| 10-15 days              |  |
| 7 days                  |  |
| 50000pcs/month          |  |
| YaDao Jewelry Packaging |  |
|                         |  |