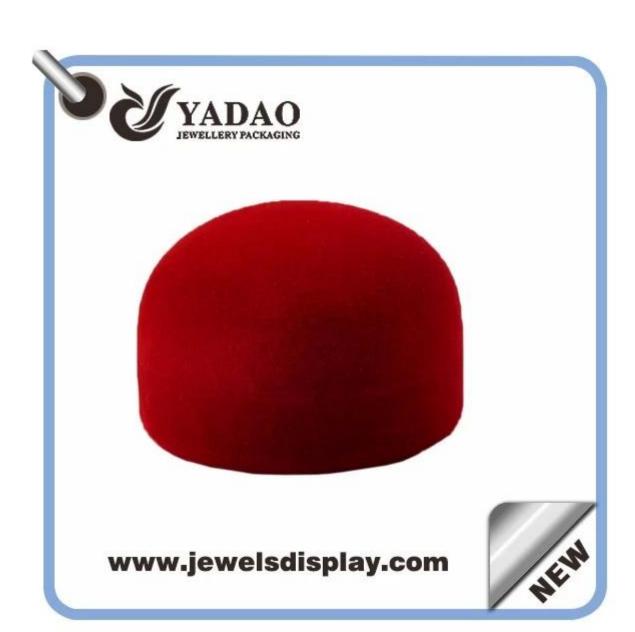

# Classic round shape custom size simple flocking ring box

| jewelry flocking box    |  |
|-------------------------|--|
| JH0017                  |  |
| customized              |  |
| plastic                 |  |
| customized              |  |
| handmade                |  |
| 1000                    |  |
| T/T, western union      |  |
| can be adjusted         |  |
| 10-15 days              |  |
| 7 days                  |  |
| 50000pcs/month          |  |
| YaDao Jewelry Packaging |  |
|                         |  |