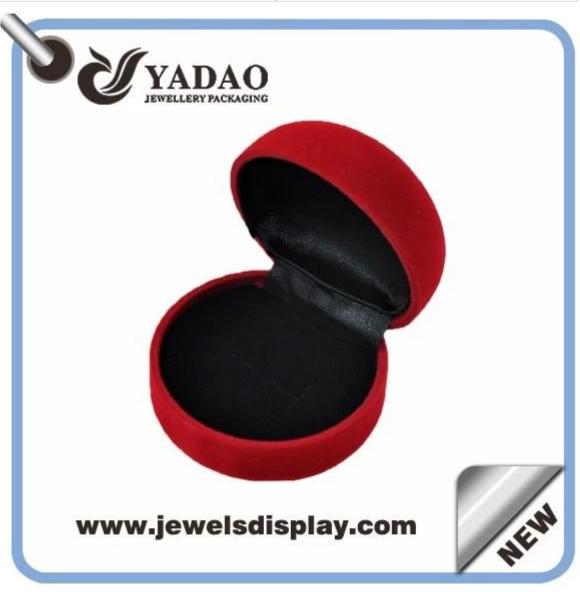

# Classic round shape custom size simple flocking ring box

| jewelry flocking box    |  |
|-------------------------|--|
| JH0017                  |  |
| customized              |  |
| plastic                 |  |
| customized              |  |
| handmade                |  |
| 1000                    |  |
| T/T, western union      |  |
| can be adjusted         |  |
| 10-15 days              |  |
| 7 days                  |  |
| 50000pcs/month          |  |
| YaDao Jewelry Packaging |  |
|                         |  |