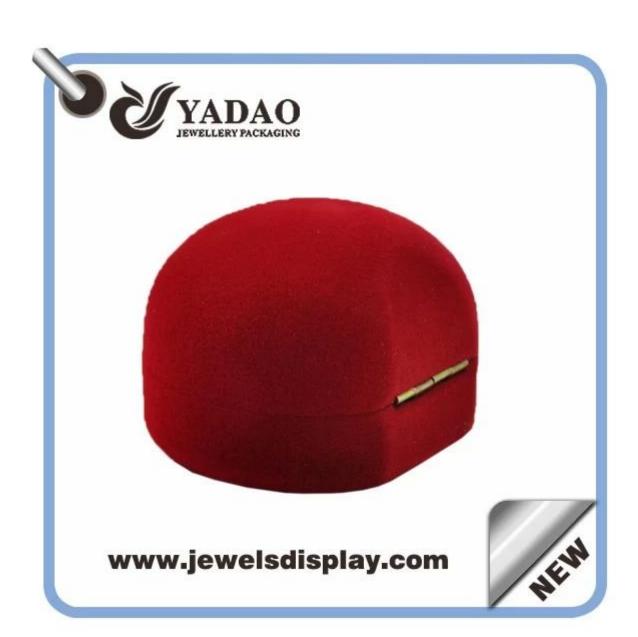

# Classic round shape custom size simple flocking ring box

| jewelry flocking box    |  |
|-------------------------|--|
| JH0017                  |  |
| customized              |  |
| plastic                 |  |
| customized              |  |
| handmade                |  |
| 1000                    |  |
| T/T, western union      |  |
| can be adjusted         |  |
| 10-15 days              |  |
| 7 days                  |  |
| 50000pcs/month          |  |
| YaDao Jewelry Packaging |  |
|                         |  |