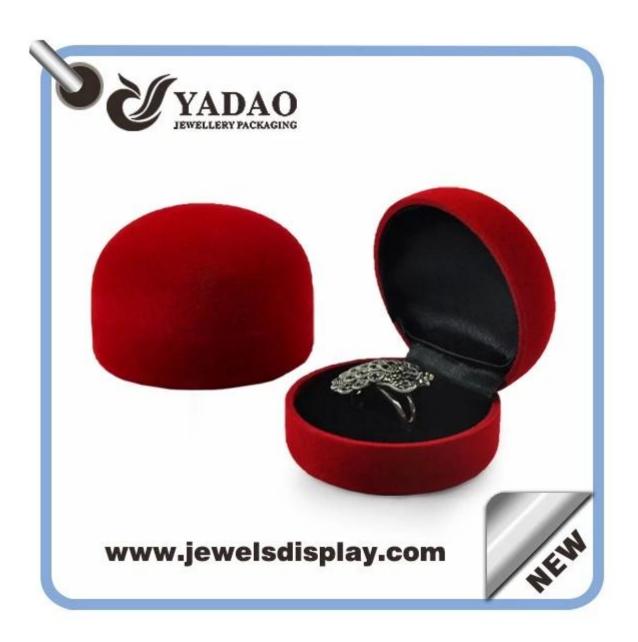

# Classic round shape custom size simple flocking ring box

| jewelry flocking box    |  |
|-------------------------|--|
| JH0017                  |  |
| customized              |  |
| plastic                 |  |
| customized              |  |
| handmade                |  |
| 1000                    |  |
| T/T, western union      |  |
| can be adjusted         |  |
| 10-15 days              |  |
| 7 days                  |  |
| 50000pcs/month          |  |
| YaDao Jewelry Packaging |  |
|                         |  |