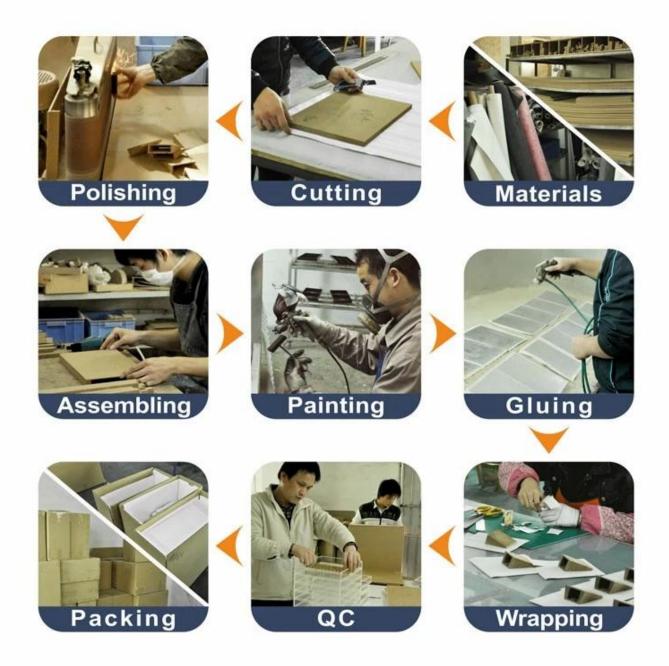

# Classic round shape custom size simple flocking ring box

| jewelry flocking box    |  |
|-------------------------|--|
| JH0017                  |  |
| customized              |  |
| plastic                 |  |
| customized              |  |
| handmade                |  |
| 1000                    |  |
| T/T, western union      |  |
| can be adjusted         |  |
| 10-15 days              |  |
| 7 days                  |  |
| 50000pcs/month          |  |
| YaDao Jewelry Packaging |  |
|                         |  |











# Other products you may interested in:



















# $\textbf{Environment} \\ \square$

×

×

# **Production process:**

# **Production Process**



**Packaging & Delivery**□



# $\textbf{Shipping} \square$













#### **Certificates:**





**Cooperation partner:** 































#### **FAQ**

#### Q1. What's your product range?

- 1.Jewelry Display Stand---Earring/Necklace/Pendant/Bracelet/Bangle/Ring display holder
- 2. Jewelry Trays
- 3. Jewelry Display Sets
- 4. Jewelry Boxes---Paper Box/Plastic Box/Wooden Box/Velvet Box
- 5. Packaging---Jewelry Pouches/ Paper Gift Bags

#### Q2. Are you a direct manufacturer?

Yes. We have been specialized in jewelry displays and packaging for over 10 years since 2003.

#### Q3. Do you have stock items to sell?

No. We do customize. That means all details---size, material, color, quantity, design, logo--- will be finished follow your ideas.

#### Q4. Do you inspect the f