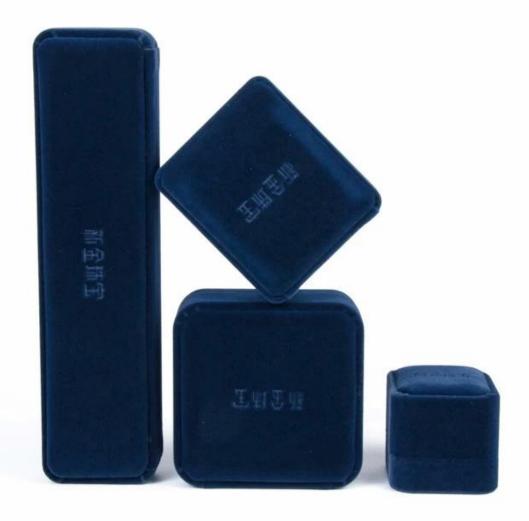

Classic factory wholesale square blue velvet jewelry ring box for womanJewelry boxes handmade white paper jewelry cases ribbon box

Welcome to our company.\*^\_^\*

**Product Show:** 