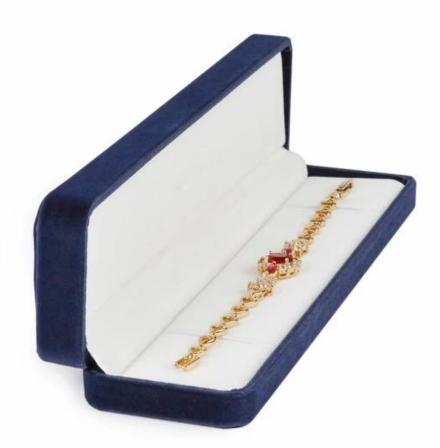

Classic factory wholesale square blue velvet jewelry ring box for womanJewelry boxes handmade white paper jewelry cases ribbon box

Welcome to our company.\*^\_^\*

**Product Show:** 