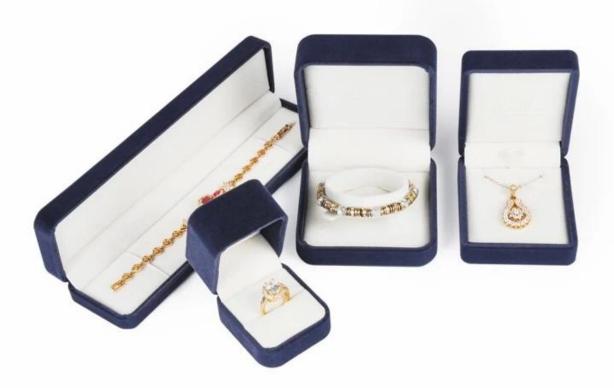

Classic factory wholesale square blue velvet jewelry ring box for womanJewelry boxes handmade white paper jewelry cases ribbon box

Welcome to our company.\*^\_^\*

**Product Show:** 