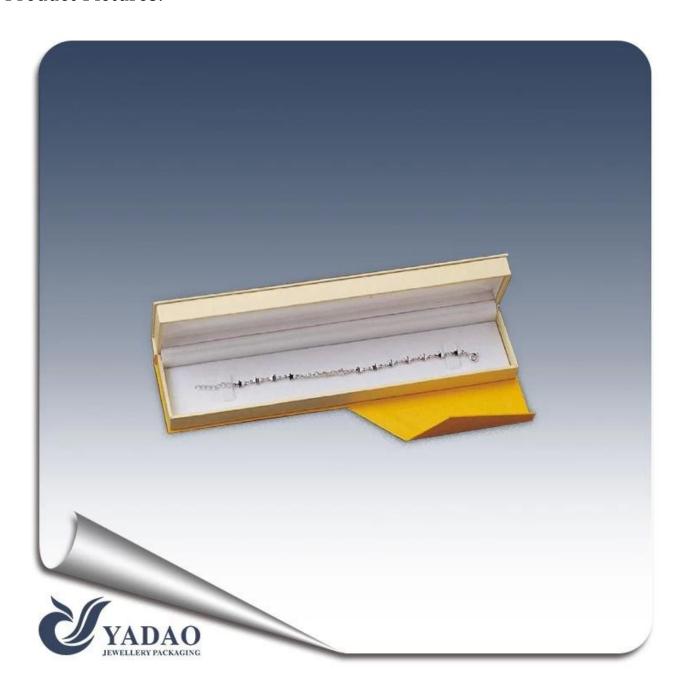

# Clamshell plastic jewelry box covered with paper for necklace/earring/bracelet/ring

### **Product Pictures:**

Other products you may interested in:

Jewelry display

necklace stand

Jewelry pouch

Jewelry Display Stands

Jewelry Trays

<u>Jewelry Boxes</u>