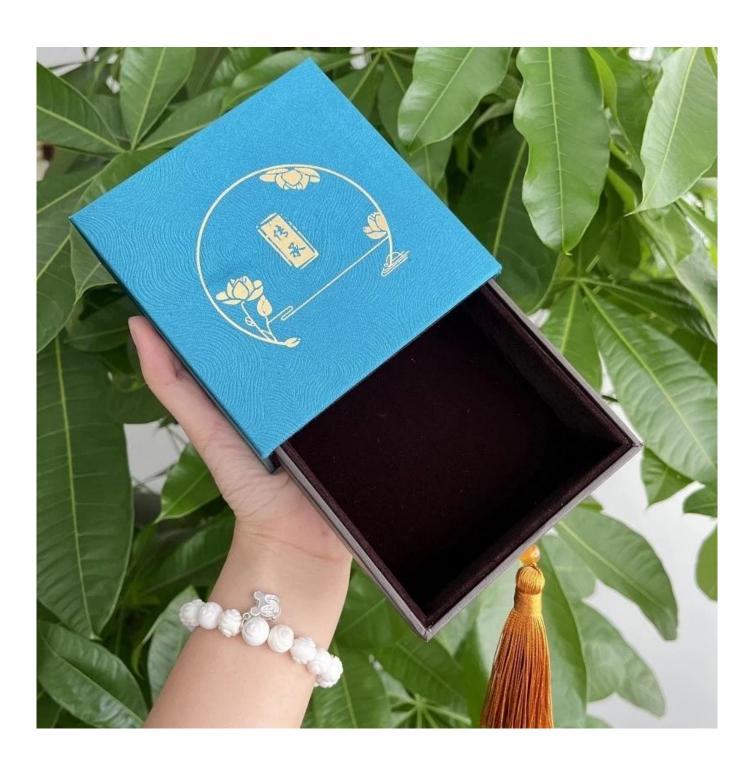

# Chinese style popular box covered by satin with tassel decoration traditional gift

Product discription:

| product name    | gold bangle drawer box           |
|-----------------|----------------------------------|
| Material        | Plastic + satin                  |
| Size            | Customized                       |
| Color           | Customized                       |
| MOQ             | 1000 pcs                         |
| Logo            | It can be printed as your design |
| Sample          | Available                        |
| OEM / ODM       | Offer                            |
| Place of origin | Guangdong, China (mainland)      |

## **Product details:**