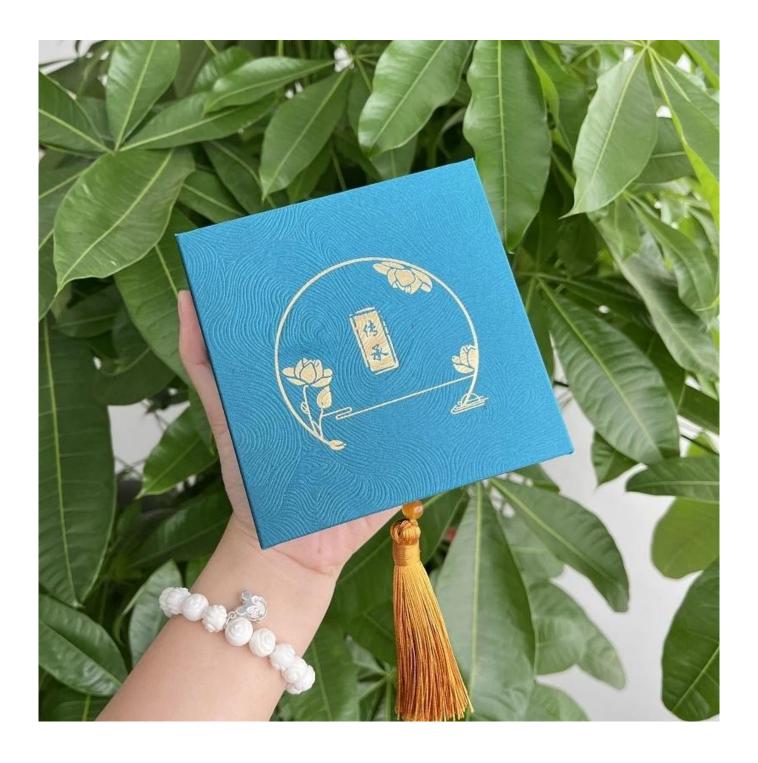

# Chinese style popular box covered by satin with tassel decoration traditional gift

Product discription:

| product name    | gold bangle drawer box           |
|-----------------|----------------------------------|
| Material        | Plastic + satin                  |
| Size            | Customized                       |
| Color           | Customized                       |
| MOQ             | 1000 pcs                         |
| Logo            | It can be printed as your design |
| Sample          | Available                        |
| OEM / ODM       | Offer                            |
| Place of origin | Guangdong, China (mainland)      |

## **Product details:**