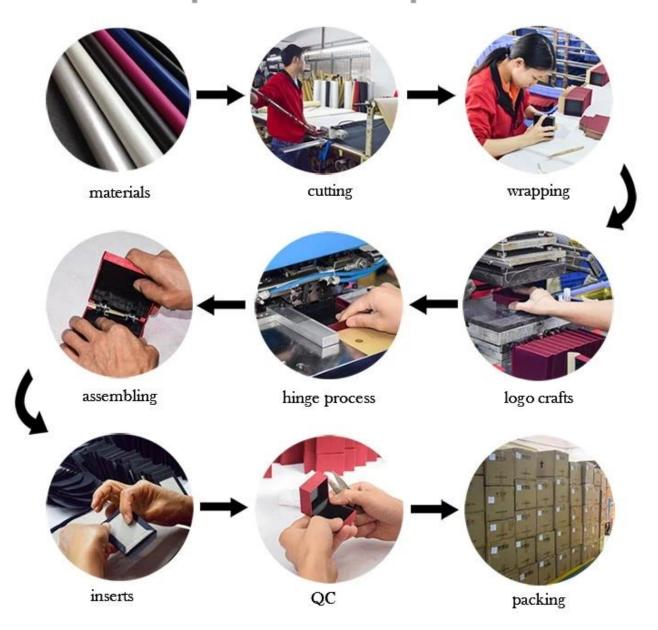

# **Productive process:**

# **Production Process**

# Box production process

Packaging and delivery []