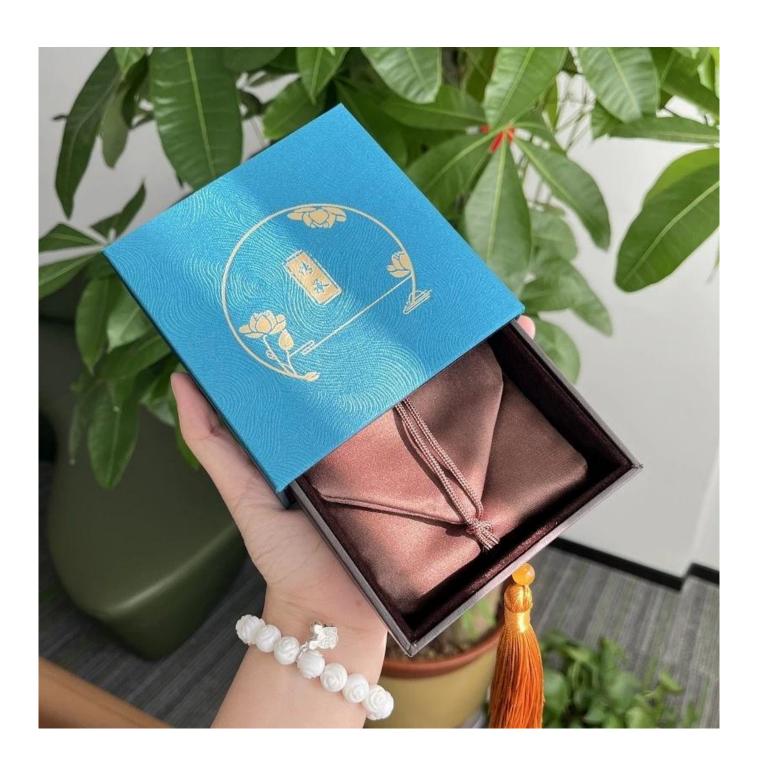

# Chinese style popular box covered by satin with tassel decoration traditional gift

Product discription:

| product name    | gold bangle drawer box           |
|-----------------|----------------------------------|
| Material        | Plastic + satin                  |
| Size            | Customized                       |
| Color           | Customized                       |
| MOQ             | 1000 pcs                         |
| Logo            | It can be printed as your design |
| Sample          | Available                        |
| OEM / ODM       | Offer                            |
| Place of origin | Guangdong, China (mainland)      |

## **Product details:**