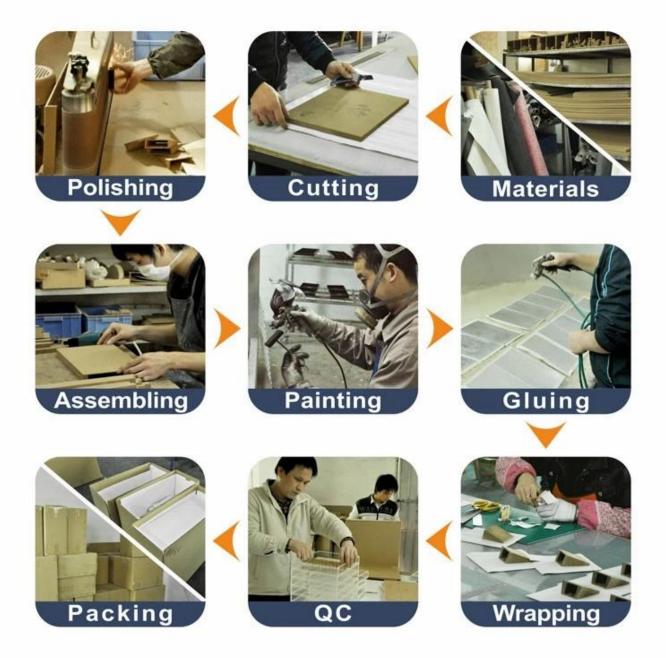

# leather and wood jewelry display holder for pendant display

# **Detail Information:**

Material: wood,pu leather price: 1.9-2.6 \$ size: 70\*80\*15/50 mm Color: standard or custom shape: standard or customized MOQ:50pcs Delivery time : within 3 weeks







Other products you may interested in:



Jewelry Trays

Jewelry Boxes

# **Environment**

×

×

**Production process:** 

# **Production Process**



**Packaging & Delivery** 



## Shipping□ ≍

# **Certificates:**





## FAQ

## Q1. What's your product range?

1. Jewelry Display Stand---Earring/Necklace/Pendant/Bracelet/Bangle/Ring display holder

2. Jewelry Trays

3. Jewelry Display Sets

4. Jewelry Boxes---Paper Box/Plastic Box/Wooden Box/Velvet Box

5.Packaging---Jewelry Pouches/ Paper Gift Bags

## Q2. Are you a direct manufacturer?

Yes. We have been specialized in jewelry displays and packaging for over 10 years since 2003.

#### Q3. Do you have stock items to sell?

No. We do customize. That means all details---size, material, color, quantity, design, logo--- will be finished follow your ideas.

#### Q4. Do you inspect the finished products?

Yes. Each step of production and finished products will be carried out inspection by