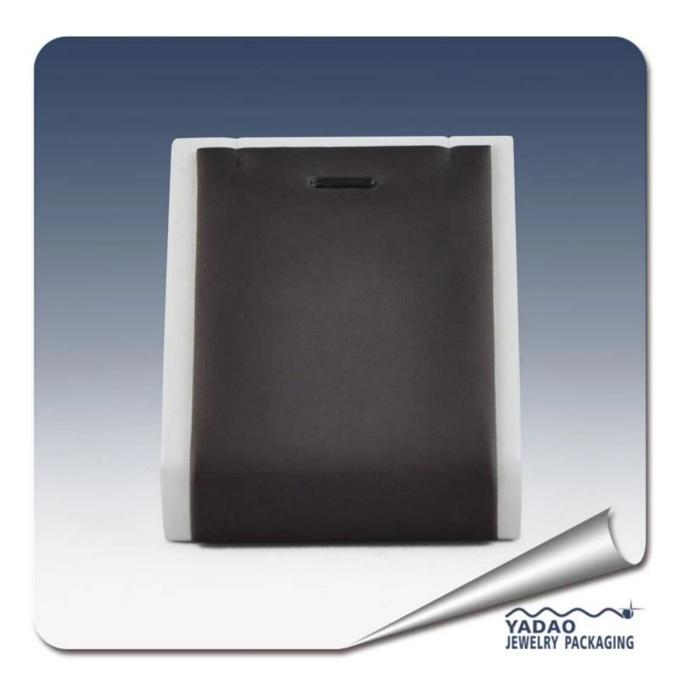

# leather and wood jewelry display holder for pendant display

# **Detail Information:**

Material: wood,pu leather price: 1.9-2.6 \$ size: 70\*80\*15/50 mm Color: standard or custom shape: standard or customized MOQ:50pcs Delivery time : within 3 weeks

Other products you may interested in: