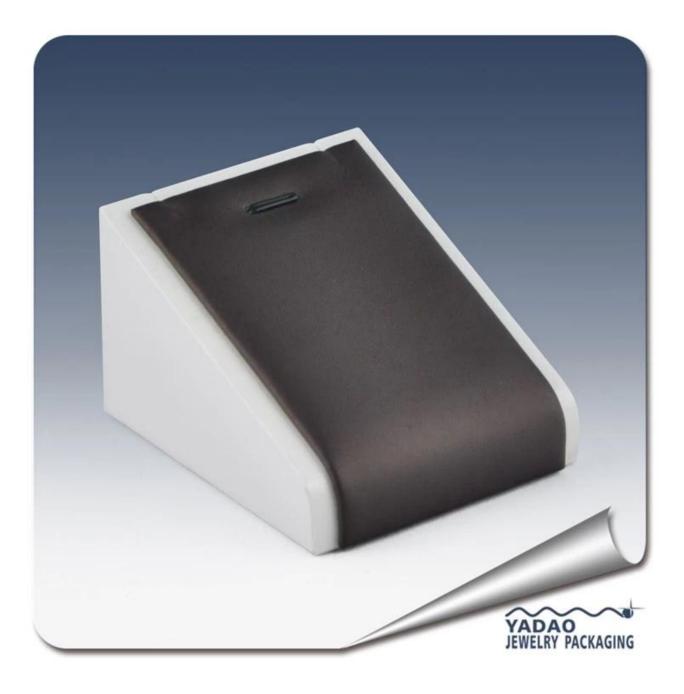

# leather and wood jewelry display holder for pendant display

# **Detail Information:**

Material: wood,pu leather price: 1.9-2.6 \$ size: 70\*80\*15/50 mm Color: standard or custom shape: standard or customized MOQ:50pcs Delivery time : within 3 weeks

Other products you may interested in: