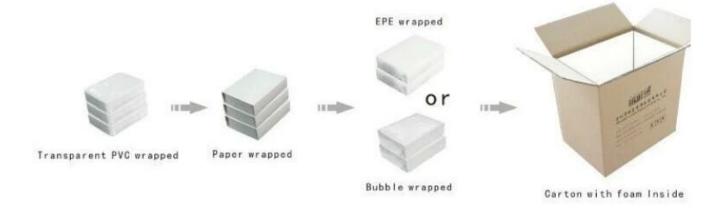

# leather and wood jewelry display holder for pendant display

# **Detail Information:**

Material: wood,pu leather price: 1.9-2.6 \$ size: 70\*80\*15/50 mm Color: standard or custom shape: standard or customized MOQ:50pcs Delivery time : within 3 weeks







Other products you may interested in:



Jewelry Trays

Jewelry Boxes

# **Environment**

×

×

**Production process:** 

# **Production Process**



**Packaging & Delivery** 



## Shipping□ ≍

# **Certificates:**





## FAQ

## Q1. What's your product range?

1. Jewelry Display Stand---Earring/Necklace/Pendant/Bracelet/Bangle/Ring display holder

2. Jewelry Trays

3. Jewelry Display Sets

4. Jewelry Boxes---Paper Box/Plastic Box/Wooden Box/Velvet Box

5.Packaging---Jewelry Pouches/ Paper Gift Bags

## Q2. Are you a direct manufacturer?

Yes. We have been specialized in jewelry displays and packaging for over 10 years since 2003.

#### Q3. Do you have stock items to sell?

No. We do customize. That means all details---size, material, color, quantity, design, logo--- will be finished follow your ideas.

#### Q4. Do you inspect the finished products?

Yes. Each step of production and finished products will be carried out inspection by QC department before shippin