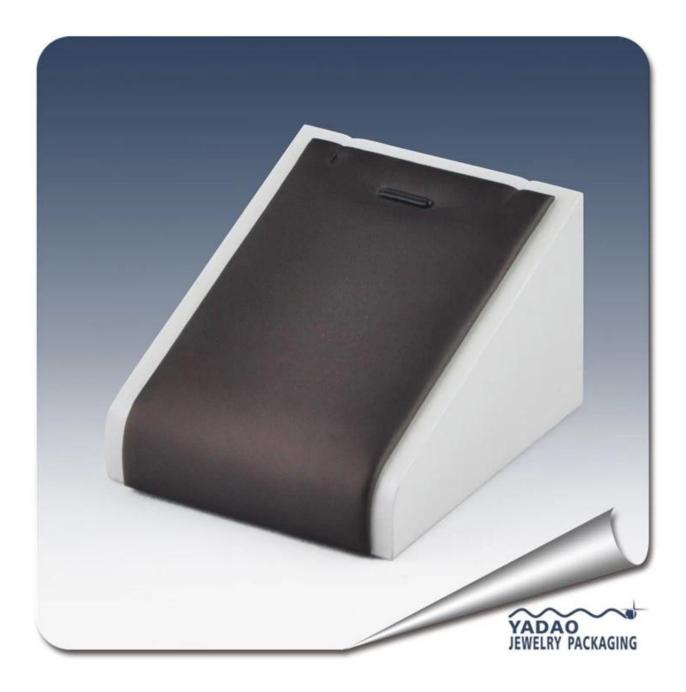

# leather and wood jewelry display holder for pendant display

# **Detail Information:**

Material: wood,pu leather price: 1.9-2.6 \$ size: 70\*80\*15/50 mm Color: standard or custom shape: standard or customized MOQ:50pcs Delivery time : within 3 weeks

Other products you may interested in: