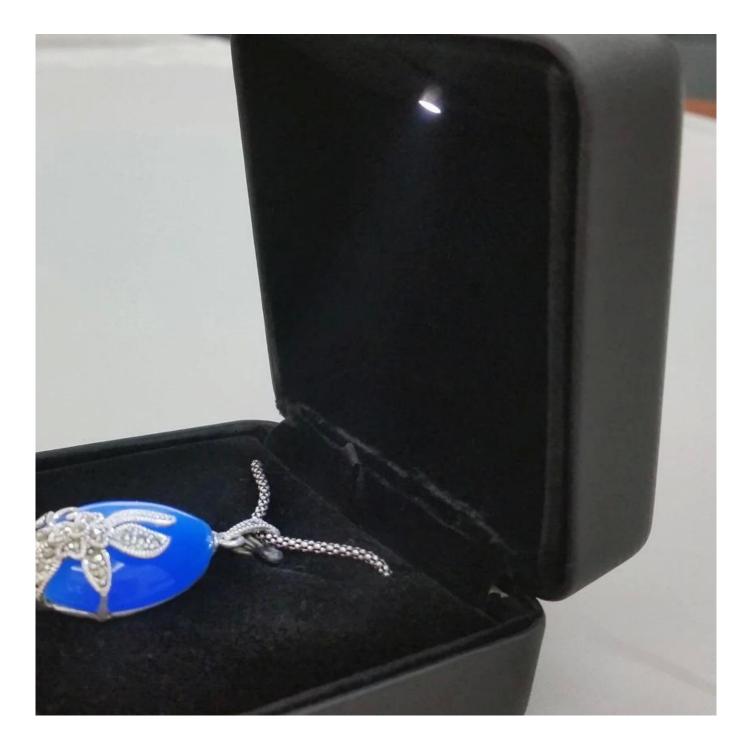

Chinese manufacturer of high class leather necklace and pendants boxes for jewellery packing and display used in jewellery counter and window showcase with LED light

Pictures of Chinese manufacturer of high class leather necklace and pendants boxes for jewellery packing and display used in jewellery counter and window showcase with LED light