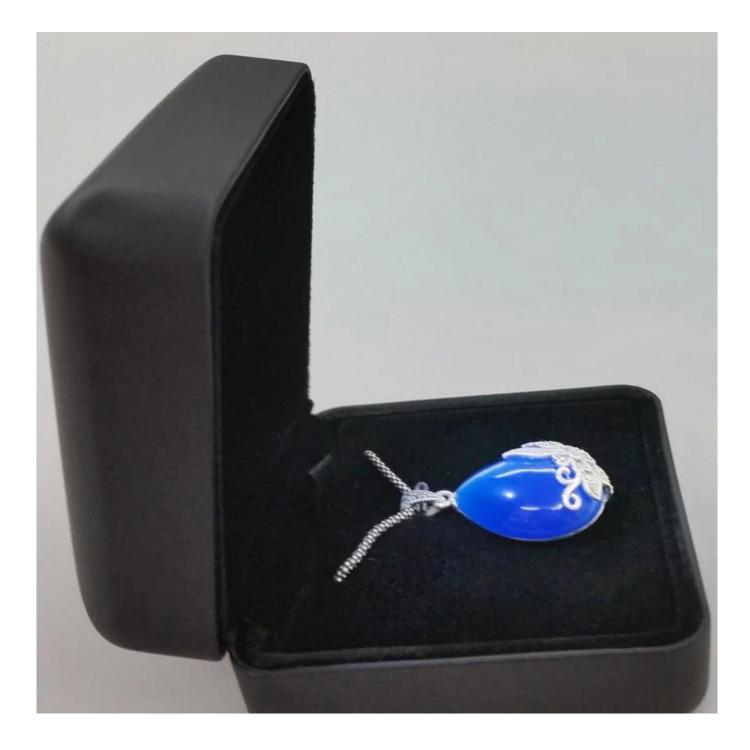

Chinese manufacturer of high class leather necklace and pendants boxes for jewellery packing and display used in jewellery counter and window showcase with LED light

Pictures of Chinese manufacturer of high class leather necklace and pendants boxes for jewellery packing and display used in jewellery counter and window showcase with LED light