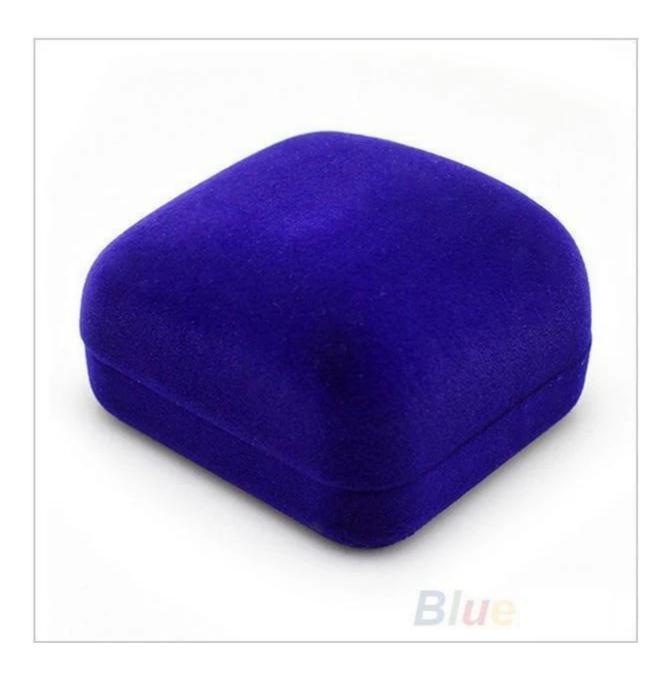

Chinese factory of blue velvet jewelry case set for rings earrings bracelets and necklace packing and display velvet gift boxes

Pictures of Chinese factory of blue velvet jewelry case set for rings earrings bracelets and necklace packing and display velvet gift boxes