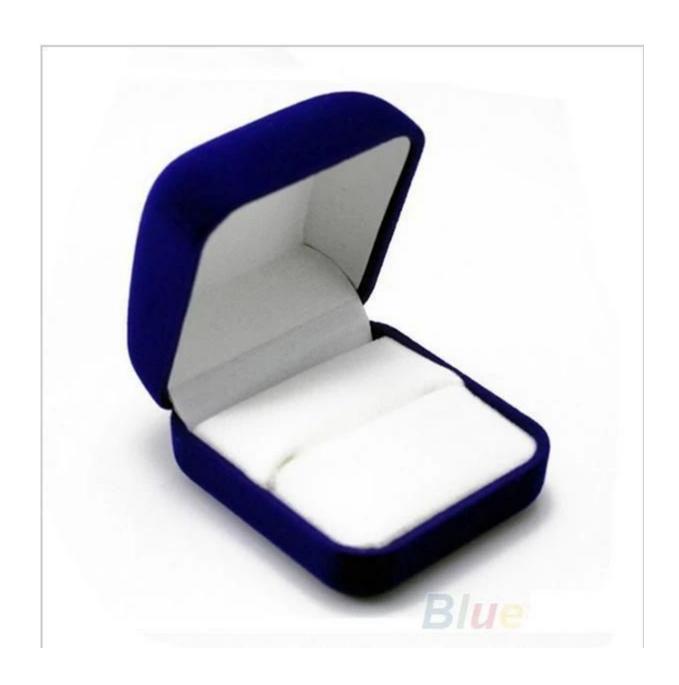

Chinese factory of blue velvet jewelry case set for rings earrings bracelets and necklace packing and display velvet gift boxes

Pictures of Chinese factory of blue velvet jewelry case set for rings earrings bracelets and necklace packing and display velvet gift boxes