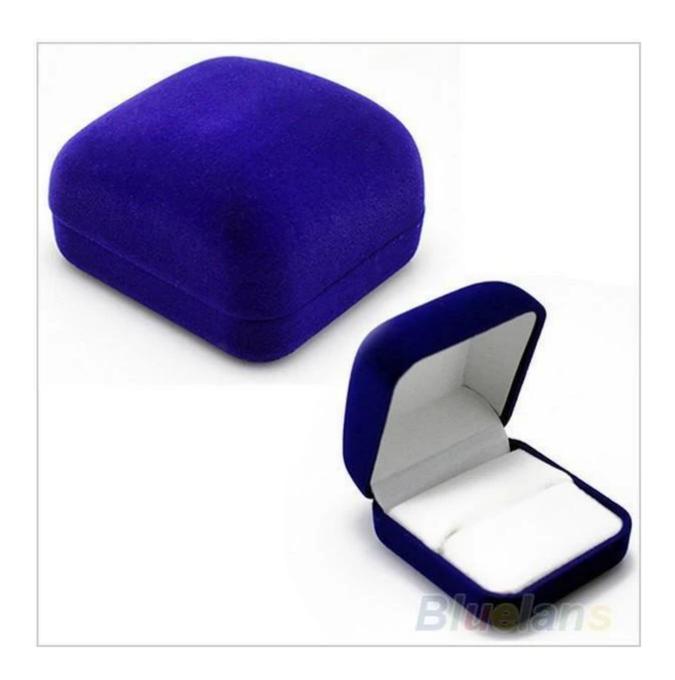

Chinese factory of blue velvet jewelry case set for rings earrings bracelets and necklace packing and display velvet gift boxes

Pictures of Chinese factory of blue velvet jewelry case set for rings earrings bracelets and necklace packing and display velvet gift boxes