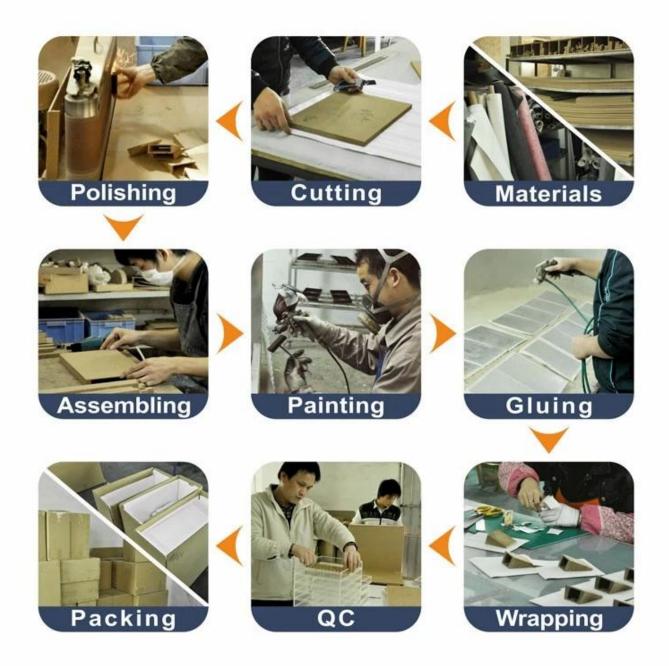

Most Popular Custom Luxury high light Lacquer finished Watch Display Stand with C Clip Wooden <u>watch display</u> stand wrist watch display stand

Reference Picture









# Other products you may interested in:





# $\textbf{Environment} \\ \square$

×

×

# **Production process:**

# **Production Process**



**Packaging & Delivery**□



## $\textbf{Shipping} \square$













## **Certificates:**





**Cooperation partner:** 































## **FAQ**

### Q1. What's your product range?

- 1.Jewelry Display Stand---Earring/Necklace/Pendant/Bracelet/Bangle/Ring display holder
- 2. Jewelry Trays
- 3. Jewelry Display Sets
- 4. Jewelry Boxes---Paper Box/Plastic Box/Wooden Box/Velvet Box
- 5. Packaging---Jewelry Pouches/ Paper Gift Bags

#### Q2. Are you a direct manufacturer?

Yes. We have been specialized in jewelry displays and packaging for over 10 years since 2003.

#### Q3. Do you have stock items to sell?

No. We do customize. That means all details---size, material, color, quantity, design, logo--- will be finished follow your ideas.

#### Q4. Do you inspect the finis