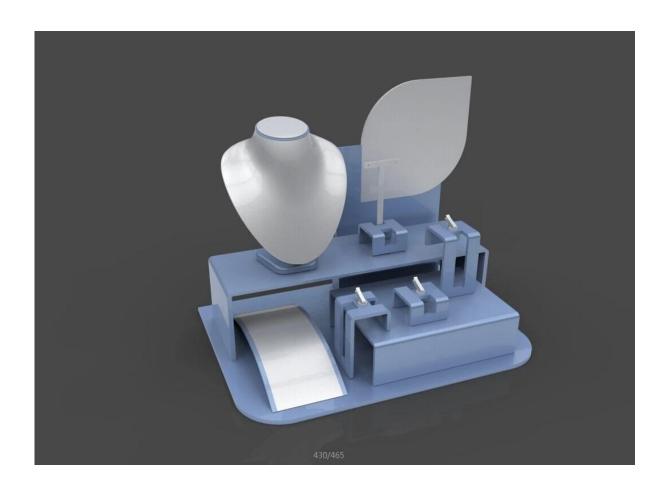

Most Popular Custom Luxury high light Lacquer finished Watch Display Stand with C Clip Wooden <u>watch display</u> stand wrist watch display stand

Reference Picture









# Other products you may interested in:





# $\textbf{Environment} \\ \square$

×

×

# **Production process:**

# **Production Process**



**Packaging & Delivery**□



## $\textbf{Shipping} \square$













## **Certificates:**





**Cooperation partner:** 































## **FAQ**

### Q1. What's your product range?

- 1.Jewelry Display Stand---Earring/Necklace/Pendant/Bracelet/Bangle/Ring display holder
- 2. Jewelry Trays
- 3. Jewelry Display Sets
- 4. Jewelry Boxes---Paper Box/Plastic Box/Wooden Box/Velvet Box
- 5. Packaging---Jewelry Pouches/ Paper Gift Bags

#### Q2. Are you a direct manufacturer?

Yes. We have been specialized in jewelry displays and packaging for over 10 years since 2003.

#### Q3. Do you have stock items to sell?

No. We do customize. T