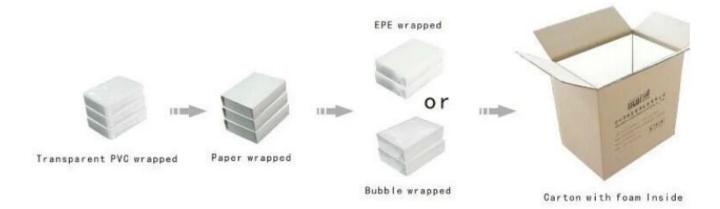

Most Popular Custom Luxury high light Lacquer finished Watch Display Stand with C Clip Wooden <u>watch display</u> stand wrist watch display stand

Reference Picture









# Other products you may interested in:





# $\textbf{Environment} \\ \square$

×

×

# **Production process:**

# **Production Process**



**Packaging & Delivery**□



## $\textbf{Shipping} \square$













## **Certificates:**





**Cooperation partner:** 































## **FAQ**

### Q1. What's your product range?

- 1.Jewelry Display Stand---Earring/Necklace/Pendant/Bracelet/Bangle/Ring display holder
- 2. Jewelry Trays
- 3. Jewelry Display Sets
- 4. Jewelry Boxes---Paper Box/Plastic Box/Wooden Box/Velvet Box
- 5. Packaging---Jewelry Pouches/ Paper Gift Bags

#### Q2. Are you a direct manufacturer?

Yes. We have been specialized in jewelry displays and packaging for over 10 years since 2003.

#### Q3. Do you have stock items to sell?

No. We do customize. That means all details---size, material, color, quantity, design, logo--- will be finished follow your ideas.

#### Q4. Do you inspect the finished products?

Yes. Each step