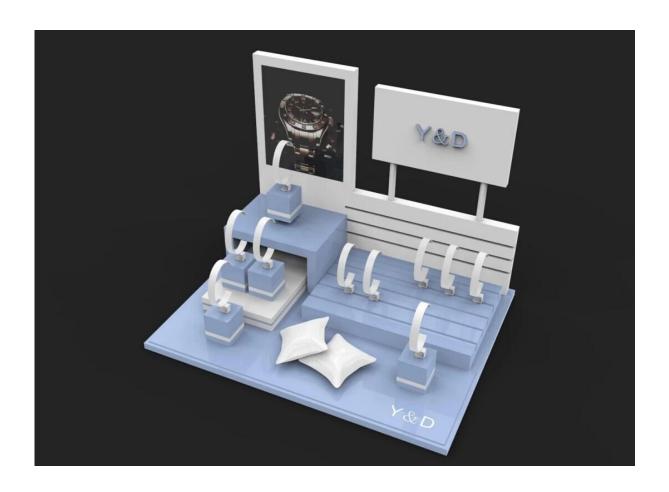

Most Popular Custom Luxury high light Lacquer finished Watch Display Stand with C Clip Wooden <u>watch display</u> stand wrist watch display stand

Reference Picture