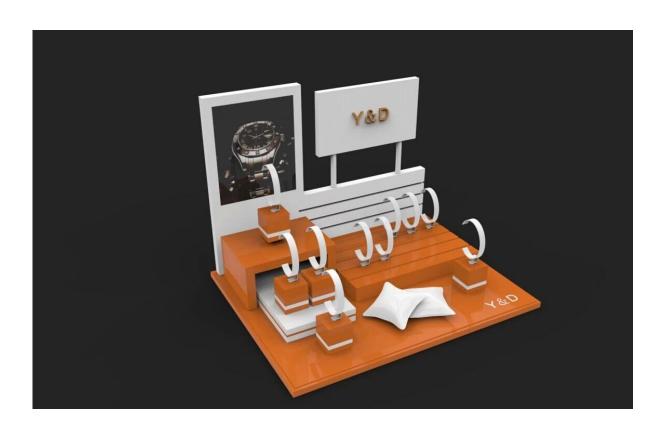

Most Popular Custom Luxury high light Lacquer finished Watch Display Stand with C Clip Wooden <u>watch display</u> stand wrist watch display stand

Reference Picture









# Other products you may interested in:





# $\textbf{Environment} \\ \square$

×

×

# **Production process:**

# **Production Process**



**Packaging & Delivery**□



## $\textbf{Shipping} \square$













## **Certificates:**





**Cooperation partner:** 































## **FAQ**

### Q1. What's your product range?

- 1.Jewelry Display Stand---Earring/Necklace/Pendant/Bracelet/Bangle/Ring display holder
- 2. Jewelry Trays
- 3. Jewelry Display Sets
- 4. Jewelry Boxes---Paper Box/Plastic Box/Wooden Box/Velvet Box
- 5. Packaging---Jewelry Pouches/ Paper Gift Bags

#### Q2. Are you a direct manufacturer?

Yes. We have been specialized in jewelry displays and packaging for over 10 years since 2003.

#### Q3. Do you have stock items to sell?

No. We do customiz