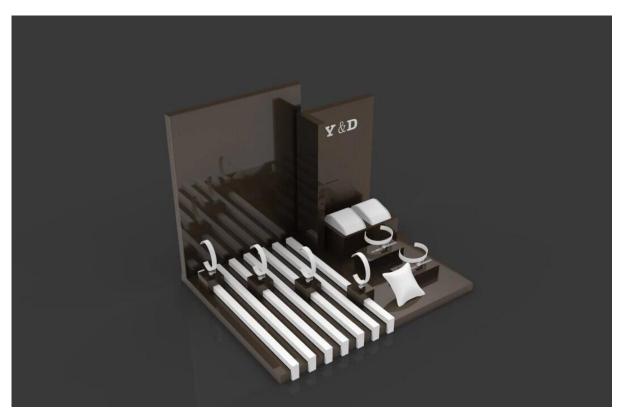

Most Popular Custom Luxury high light Lacquer finished Watch Display Stand with C Clip Wooden <u>watch display</u> stand wrist watch display stand

Reference Picture









# Other products you may interested in:





# $\textbf{Environment} \\ \square$

×

×

# **Production process:**

# **Production Process**



**Packaging & Delivery**□



## $\textbf{Shipping} \square$













## **Certificates:**





**Cooperation partner:** 































## **FAQ**

### Q1. What's your product range?

- 1.Jewelry Display Stand---Earring/Necklace/Pendant/Bracelet/Bangle/Ring display holder
- 2. Jewelry Trays
- 3. Jewelry Display Sets
- 4. Jewelry Boxes---Paper Box/Plastic Box/Wooden Box/Velvet Box
- 5. Packaging---Jewelry Pouches/ Paper Gift Bags

#### Q2. Are you a direct manufacturer?

Yes. We have been specialized in jewelry displays and packaging for over 10 years since 2003.

#### Q3. Do you have stock items to sell?

No. We do customize.