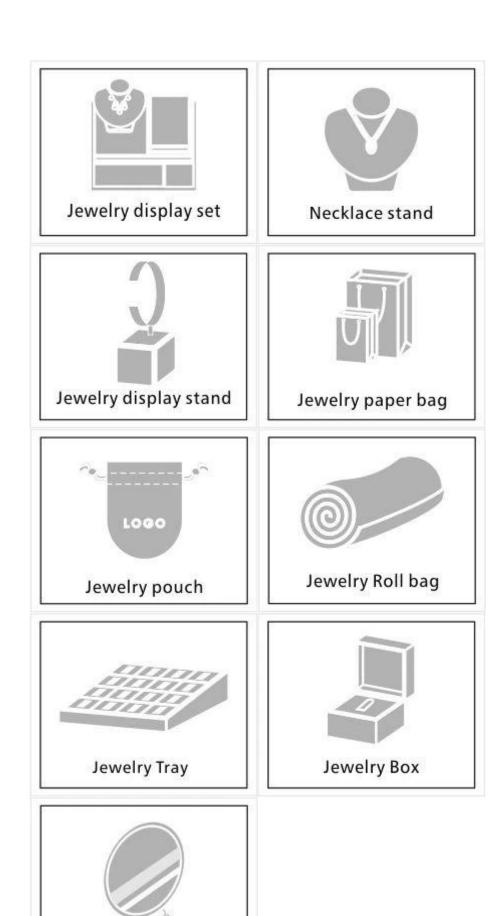

## **Item Picture:**

Other products you may interested in:

#### Q1. What's your product range?

- 1.Jewelry Display Stand---Earring/Necklace/Pendant/Bracelet/Bangle/Ring display holder
- 2. Jewelry Trays
- 3. Jewelry Display Sets
- 4. Jewelry Boxes---Paper Box/Plastic Box/Wooden Box/Velvet Box
- 5. Packaging---Jewelry Pouches/ Paper Gift Bags