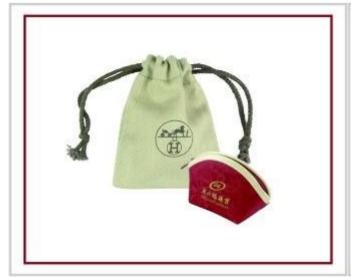

### **Products Picture:**

Other products you may interested in:

Jewelry display

necklace stand

Jewelry pouch

Jewelry Display Stands

Jewelry Trays

<u>Jewelry Boxes</u>

#### Q1. What's your product range?

- 1. Jewelry Display Stand---Earring/Necklace/Pendant/Bracelet/Bangle/Ring display holder
- 2. Jewelry Trays
- 3. Jewelry Display Sets
- 4. Jewelry Boxes---Paper Box/Plastic Box/Wooden Box/Velvet Box
- 5. Packaging---Jewelry Pouches/ Paper Gift Bags