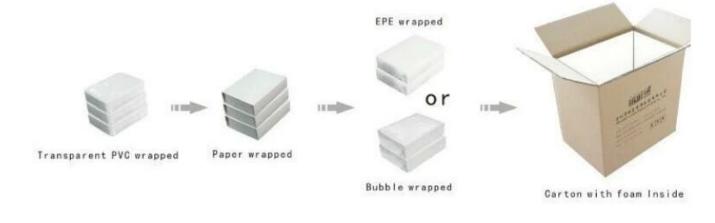

China jewelry display factory of Handmade Customized size and color of resin necklace display portraits and busts for necklace exhibition and presentation used in jewelry shop counter

Pictures of China jewelry display factory of Handmade Customized size and color of resin necklace display portraits and busts for necklace exhibition and presentation used in jewelry shop counter







Other products you may interested in:



Jewelry Trays

Jewelry Boxes

# **Environment**

×

×

**Production process:** 

# **Production Process**



**Packaging & Delivery** 



### Shipping□ ≍

## **Certificates:**





## FAQ

#### Q1. What's your product range?

1. Jewelry Display Stand---Earring/Necklace/Pendant/Bracelet/Bangle/Ring display holder

2. Jewelry Trays

3. Jewelry Display Sets

4. Jewelry Boxes---Paper Box/Plastic Box/Wooden Box/Velvet Box

5.Packaging---Jewelry Pouches/ Paper Gift Bags

#### Q2. Are you a direct manufacturer?

Yes. We have been specialized in jewelry displays and packaging for over 10 years since 2003.

#### Q3. Do you have stock items to sell?

No. We do customize. That means all details---size, material, color, quantity, design, logo--- will be finished follow your ideas.

#### Q4. Do you inspect the finished products?

Yes. Each step of production and finished products will be carried out inspection by QC department before s