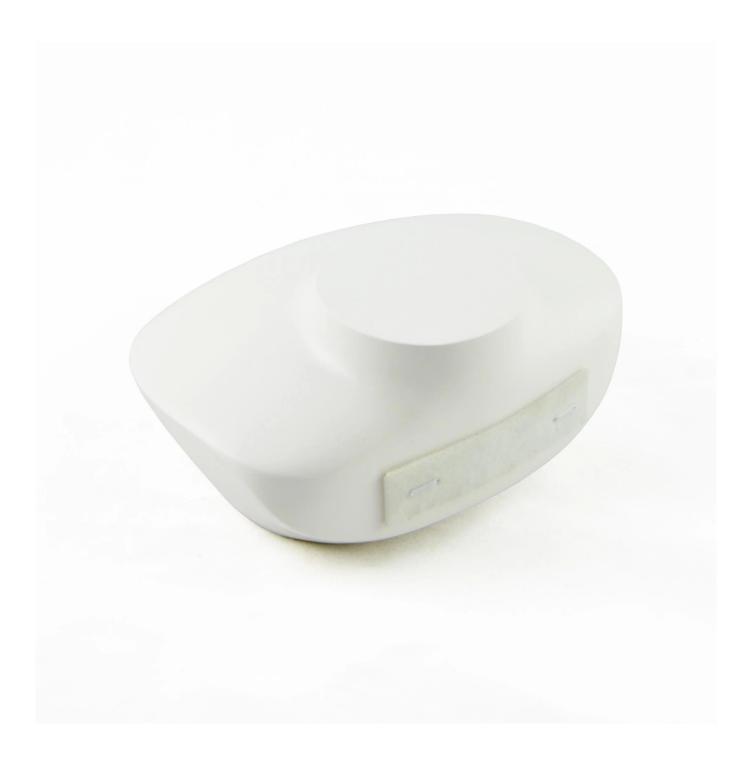

China jewelry display factory of Handmade Customized size and color of resin necklace display portraits and busts for necklace exhibition and presentation used in jewelry shop counter

Pictures of China jewelry display factory of Handmade Customized size and color of resin necklace display portraits and busts for necklace exhibition and presentation used in jewelry shop counter