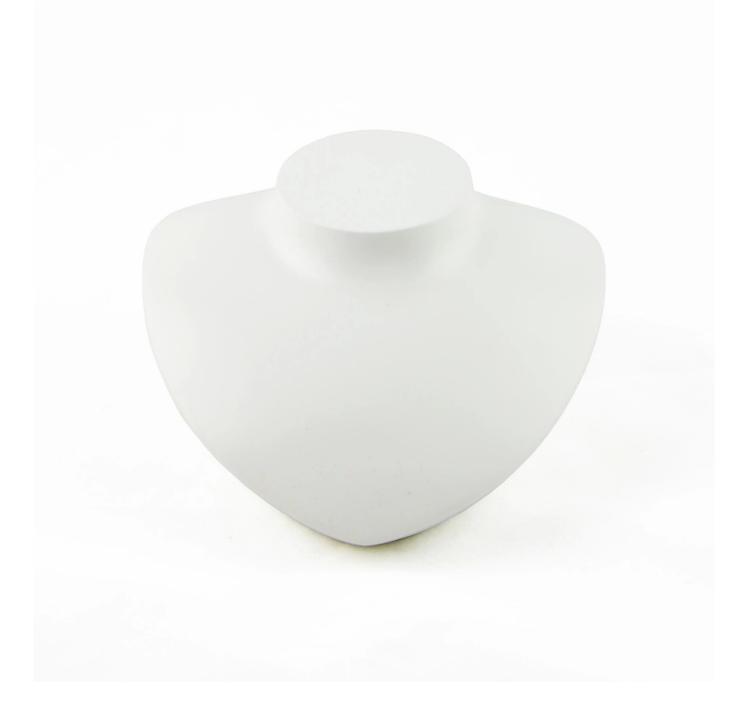

China jewelry display factory of Handmade Customized size and color of resin necklace display portraits and busts for necklace exhibition and presentation used in jewelry shop counter

Pictures of China jewelry display factory of Handmade Customized size and color of resin necklace display portraits and busts for necklace exhibition and presentation used in jewelry shop counter