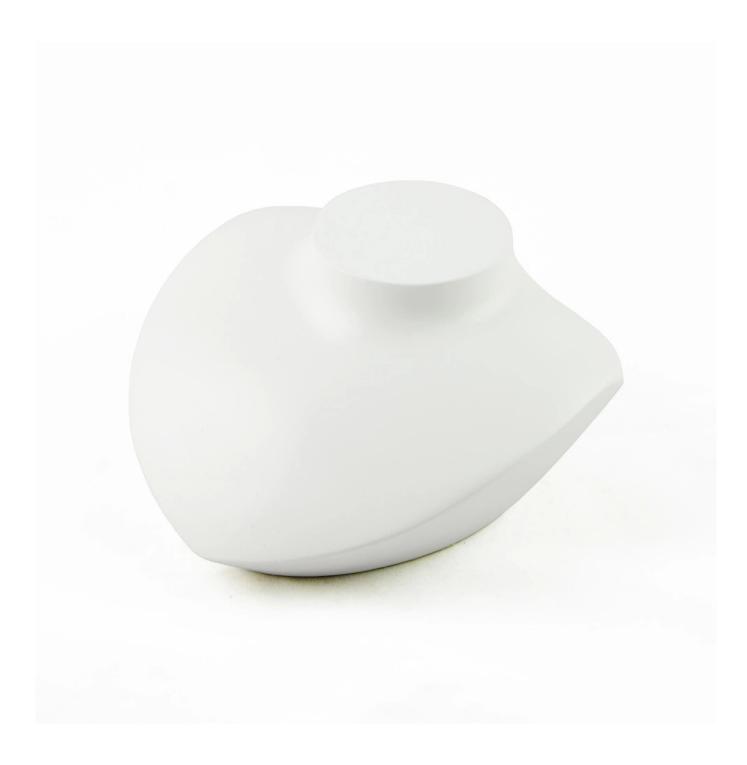

China jewelry display factory of Handmade Customized size and color of resin necklace display portraits and busts for necklace exhibition and presentation used in jewelry shop counter

Pictures of China jewelry display factory of Handmade Customized size and color of resin necklace display portraits and busts for necklace exhibition and presentation used in jewelry shop counter