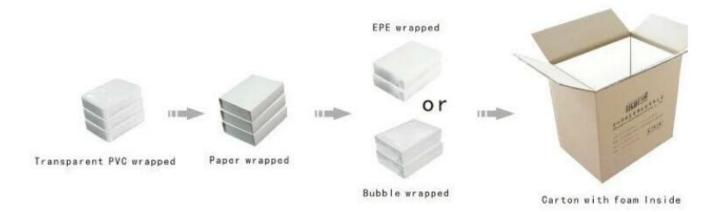

# China factory wholesale jewelry display tray custom made jewelry tray handmade ring ceremony tray

Shape customized
Category: jewelry tray
Sell ways factory directly

Place of Origin Shenzhen, Guangdong province, China

Trade Terms EXW

Technique Machine and handmade

Industrial Use Gift&Craft
Custom Order acceptable

Packing bubble bags(can be adjusted)
Production lead time 10-15 days (up to the quantity)

Sample production time 7 days

Capacity 50000pcs/month

Brand name YADAO

## **Products Show:**





Other products you may interested in:





Jewelry display

necklace stand





Jewelry pouch

Jewelry Display Stands





Jewelry Trays

<u>Jewelry Boxes</u>

# 

×

×

# **Production process:**

# **Production Process**





# **Shipping**

## **Certificates:**





#### **FAQ**

#### Q1. What's your product range?

- 1. Jewelry Display Stand---Earring/Necklace/Pendant/Bracelet/Bangle/Ring display holder
- 2. Jewelry Trays
- 3. Jewelry Display Sets
- 4. Jewelry Boxes---Paper Box/Plastic Box/Wooden Box/Velvet Box
- 5. Packaging---Jewelry Pouches/ Paper Gift Bags

#### Q2. Are you a direct manufacturer?

Yes. We have been specialized in jewelry displays and packaging for over 10 years since 2003.

#### Q3. Do you have stock items to sell?

No. We do customize. That means all details---size, material, color, quantity, design, logo--- will be finished follow your ideas.

#### Q4. Do you inspect the finished products?

Yes. Each step of production and finished products will be carried out inspection by QC departm