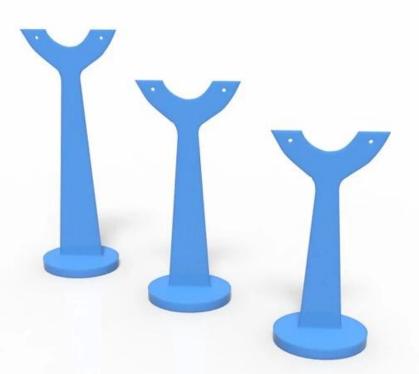

China factory of Luxury custom acrylic jewelry displays for shop counter and cabinet showcase and exhibitor earring display tree with custom sample and logo offered

Pictures of China factory of Luxury custom acrylic jewelry displays for shop counter and cabinet showcase and exhibitor earring display tree with custom sample and logo offered