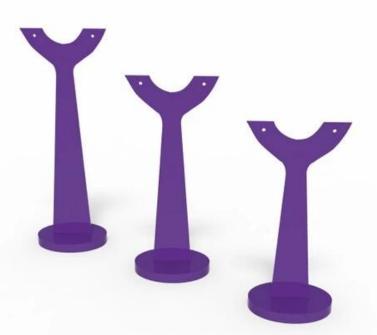

China factory of Luxury custom acrylic jewelry displays for shop counter and cabinet showcase and exhibitor earring display tree with custom sample and logo offered

Pictures of China factory of Luxury custom acrylic jewelry displays for shop counter and cabinet showcase and exhibitor earring display tree with custom sample and logo offered