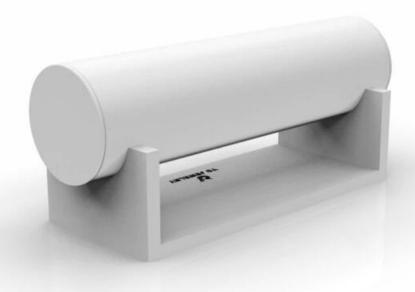

China factory MDF wrapped with white PU leather jewelry displays for shop counter and window showcase and exhibitor bangle stand

Pictures of China factory MDF wrapped with white PU leather jewelry displays for shop counter and window showcase and exhibitor bangle stand