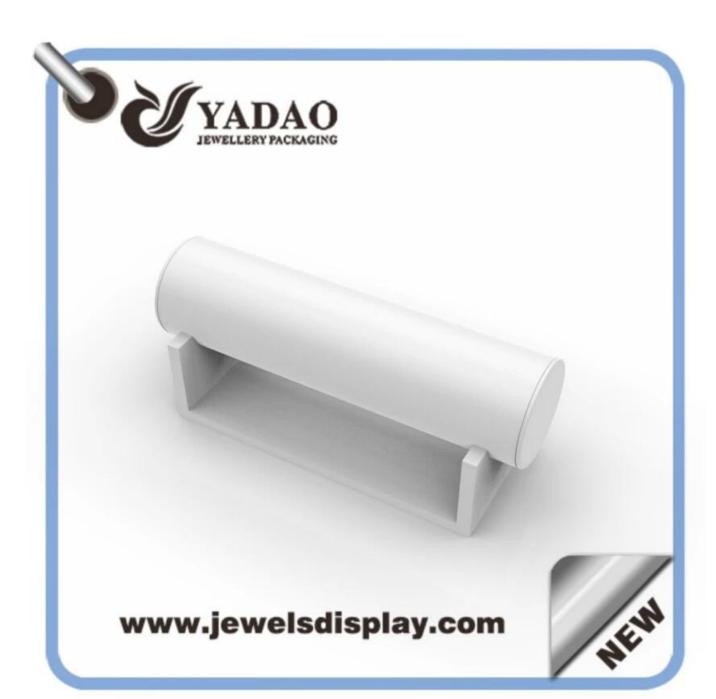

China factory MDF wrapped with white PU leather jewelry displays for shop counter and window showcase and exhibitor bangle stand

Pictures of China factory MDF wrapped with white PU leather jewelry displays for shop counter and window showcase and exhibitor bangle stand