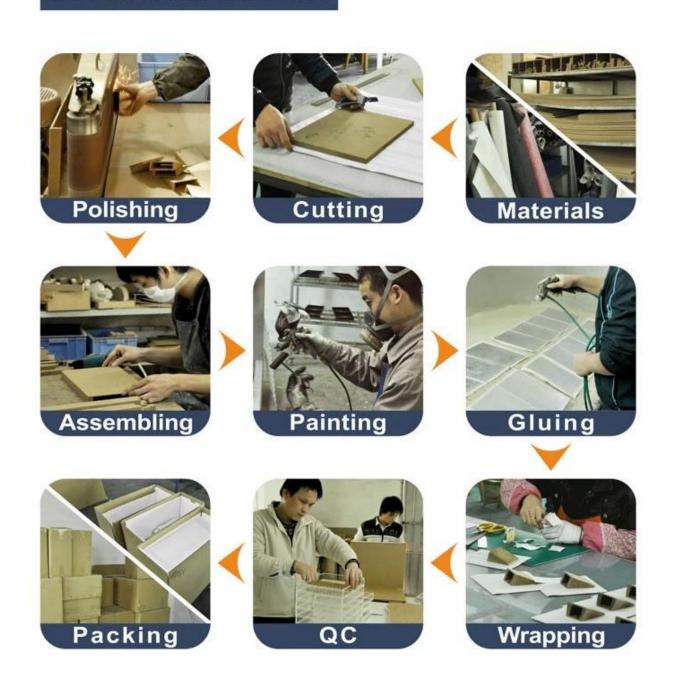

China factory MDF wrapped with white PU leather jewelry displays for shop counter and window showcase and exhibitor bangle stand

Pictures of China factory MDF wrapped with white PU leather jewelry displays for shop counter and window showcase and exhibitor bangle stand







www.jewelsdisplay.com









Other products you may interested in:





Jewelry display

necklace stand





Jewelry pouch

Jewelry Display Stands





Jewelry Trays

<u>Jewelry Boxes</u>

## 

×

×

## **Production process:**

# **Production Process**





## **Shipping**

### **Certificates:**





#### **FAQ**

#### Q1. What's your product range?

- 1. Jewelry Display Stand---Earring/Necklace/Pendant/Bracelet/Bangle/Ring display holder
- 2. Jewelry Trays
- 3. Jewelry Display Sets
- 4. Jewelry Boxes---Paper Box/Plastic Box/Wooden Box/Velvet Box
- 5. Packaging---Jewelry Pouches/ Paper Gift Bags

#### Q2. Are you a direct manufacturer?

Yes. We have been specialized in jewelry displays and packaging for over 10 years since 2003.

#### Q3. Do you have stock items to sell?

No. We do customize. That means all details---size, material, color, quantity, design, logo--- will be finished follow your ideas.

#### Q4. Do you inspect the finished products?

Yes. Each step of production and finished products will be carried out inspection by QC dep