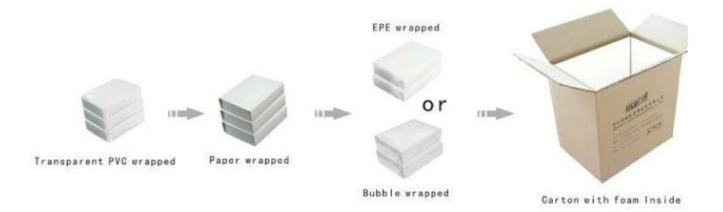

China factory MDF wrapped with white PU leather jewelry displays for shop counter and window showcase and exhibitor bangle stand

Pictures of China factory MDF wrapped with white PU leather jewelry displays for shop counter and window showcase and exhibitor bangle stand







www.jewelsdisplay.com









Other products you may interested in:





Jewelry display

necklace stand





Jewelry pouch

Jewelry Display Stands





Jewelry Trays

<u>Jewelry Boxes</u>

## 

×

×

## **Production process:**

# **Production Process**





## **Shipping**

### **Certificates:**





#### **FAQ**

#### Q1. What's your product range?

- 1. Jewelry Display Stand---Earring/Necklace/Pendant/Bracelet/Bangle/Ring display holder
- 2. Jewelry Trays
- 3. Jewelry Display Sets
- 4. Jewelry Boxes---Paper Box/Plastic Box/Wooden Box/Velvet Box
- 5. Packaging---Jewelry Pouches/ Paper Gift Bags

#### Q2. Are you a direct manufacturer?

Yes. We have been specialized in jewelry displays and packaging for over 10 years since 2003.

#### Q3. Do you have stock items to sell?

No. We do customize. That means all details---size, material, color, quantity, design, logo--- will be finished follow your ideas.

#### Q4. Do you inspect the finished products?

Yes. Each step of production and finished products will be carried out inspection by QC depar