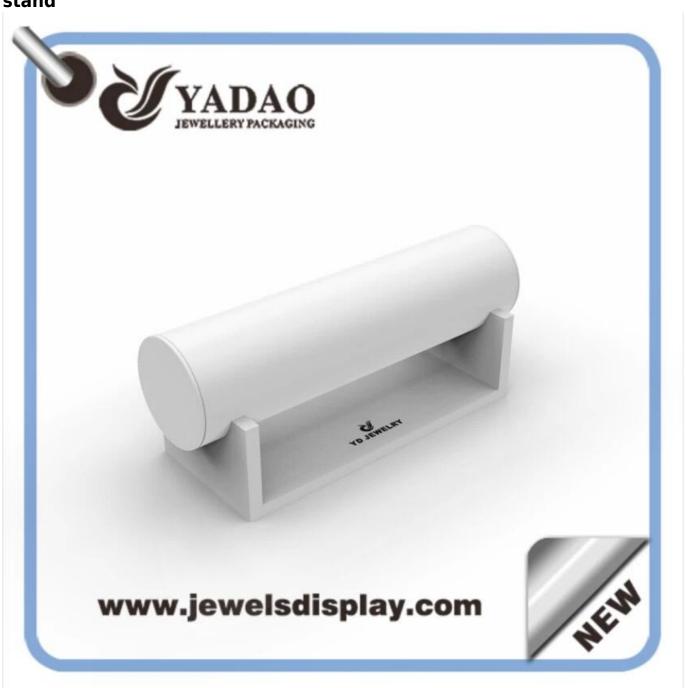

China factory MDF wrapped with white PU leather jewelry displays for shop counter and window showcase and exhibitor bangle stand

Pictures of China factory MDF wrapped with white PU leather jewelry displays for shop counter and window showcase and exhibitor bangle stand