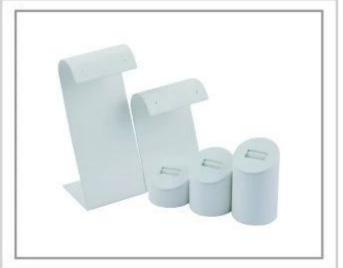

China factory MDF wrapped with white PU leather jewelry displays for shop counter and window showcase and exhibitor bangle stand

Pictures of China factory MDF wrapped with white PU leather jewelry displays for shop counter and window showcase and exhibitor bangle stand

www.jewelsdisplay.com

Other products you may interested in:

Jewelry display

necklace stand

Jewelry pouch

Jewelry Display Stands

Jewelry Trays

<u>Jewelry Boxes</u>