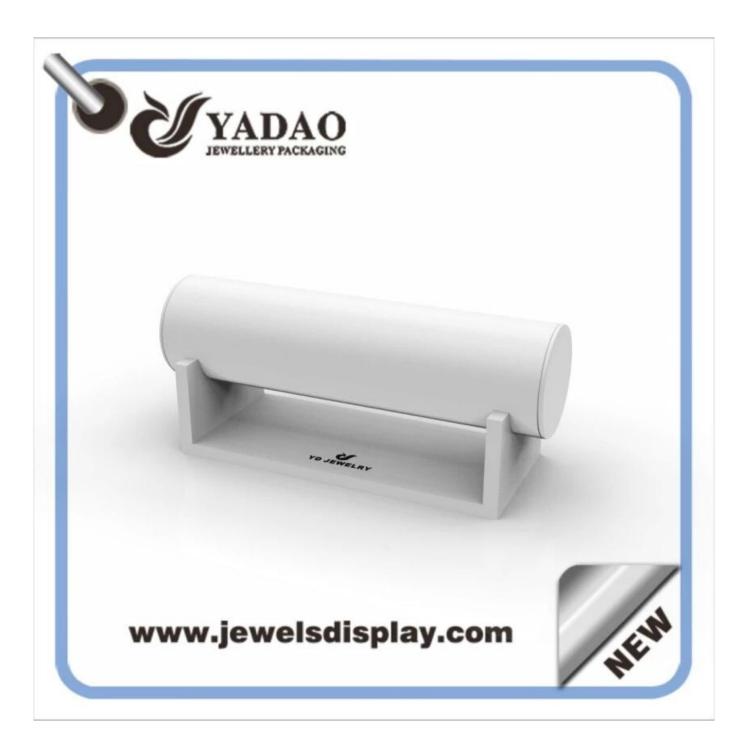

China factory MDF wrapped with white PU leather jewelry displays for shop counter and window showcase and exhibitor bangle stand

Pictures of China factory MDF wrapped with white PU leather jewelry displays for shop counter and window showcase and exhibitor bangle stand