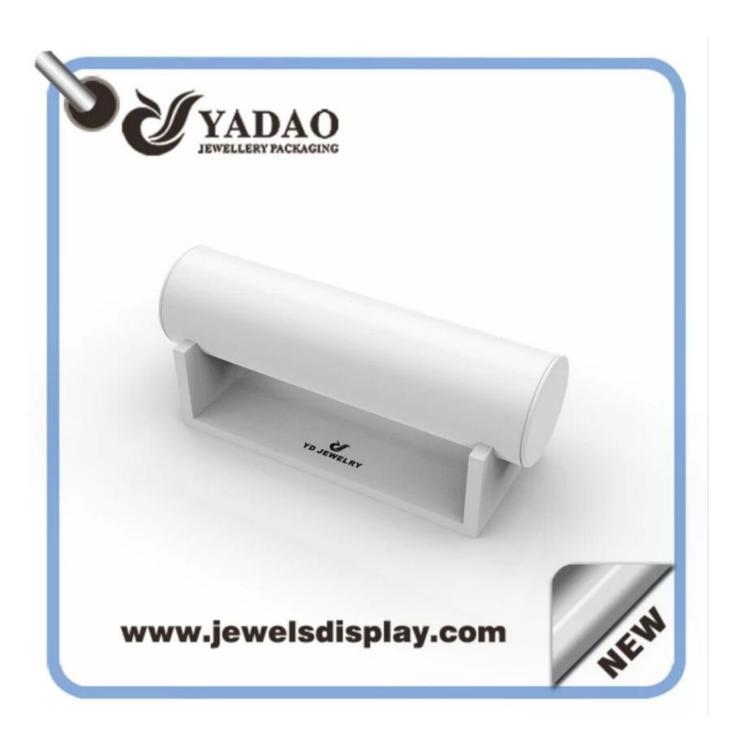

China factory MDF wrapped with white PU leather jewelry displays for shop counter and window showcase and exhibitor bangle stand

Pictures of China factory MDF wrapped with white PU leather jewelry displays for shop counter and window showcase and exhibitor bangle stand

www.jewelsdisplay.com

Other products you may interested in:

Jewelry display

necklace stand

Jewelry pouch

Jewelry Display Stands

Jewelry Trays

<u>Jewelry Boxes</u>