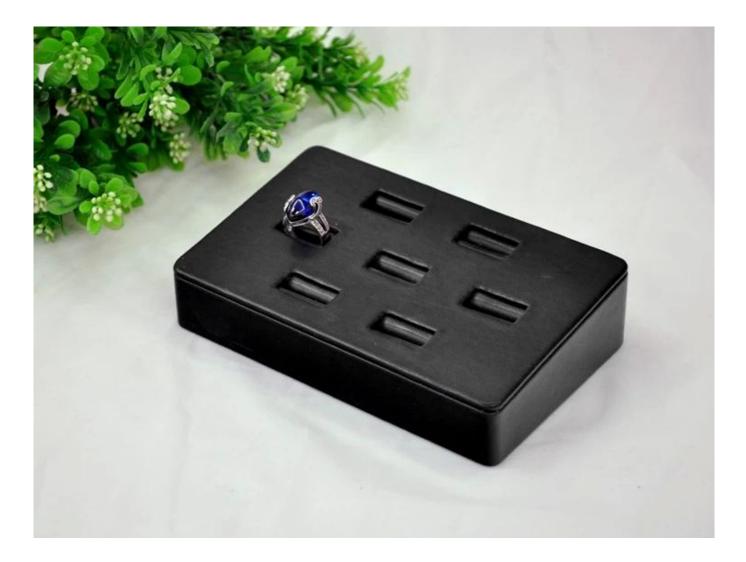

China factory Custom MDF wrapped Black and white faux leather ring display stands for jewellery shop counter and window showcase ring exhibitor trays

Pictures of China factory Custom MDF wrapped Black and white faux leather ring display stands for jewellery shop counter and window showcase ring exhibitor trays