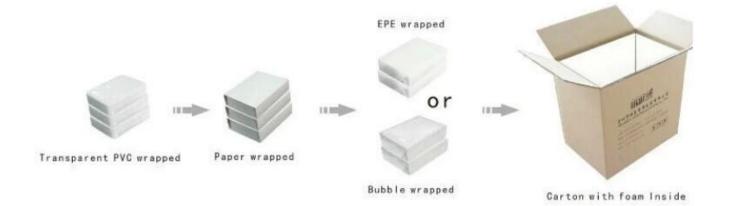

China factory Custom MDF wrapped Black and white faux leather ring display stands for jewellery shop counter and window showcase ring exhibitor trays

Pictures of China factory Custom MDF wrapped Black and white faux leather ring display stands for jewellery shop counter and window showcase ring exhibitor trays





# Other products you may interested in:



Jewelry display

necklace stand



Jewelry Trays

Jewelry Boxes

# **Environment**

- ×
- ×

**Production process:** 

# **Production Process**



**Packaging & Delivery** 



#### Shipping□ ×

## **Certificates:**





### FAQ

#### Q1. What's your product range?

1. Jewelry Display Stand---Earring/Necklace/Pendant/Bracelet/Bangle/Ring display holder

2. Jewelry Trays

3. Jewelry Display Sets

4. Jewelry Boxes---Paper Box/Plastic Box/Wooden Box/Velvet Box

5.Packaging---Jewelry Pouches/ Paper Gift Bags

#### Q2. Are you a direct manufacturer?

Yes. We have been specialized in jewelry displays and packaging for over 10 years since 2003.

#### Q3. Do you have stock items to sell?

No. We do customize. That means all details---size, material, color, quantity, design, logo--- will be finished follow your ideas.

#### Q4. Do you inspect the finished products?

Yes. Each step of production and finished products will be carried out inspection by QC department before