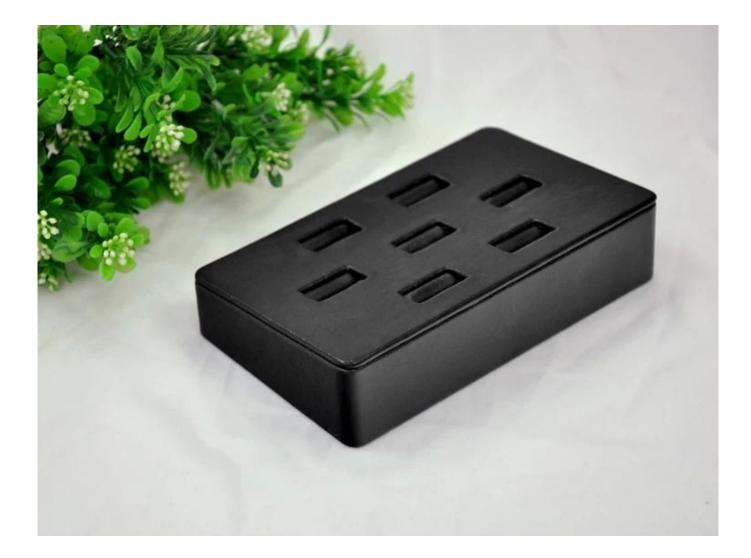

China factory Custom MDF wrapped Black and white faux leather ring display stands for jewellery shop counter and window showcase ring exhibitor trays

Pictures of China factory Custom MDF wrapped Black and white faux leather ring display stands for jewellery shop counter and window showcase ring exhibitor trays