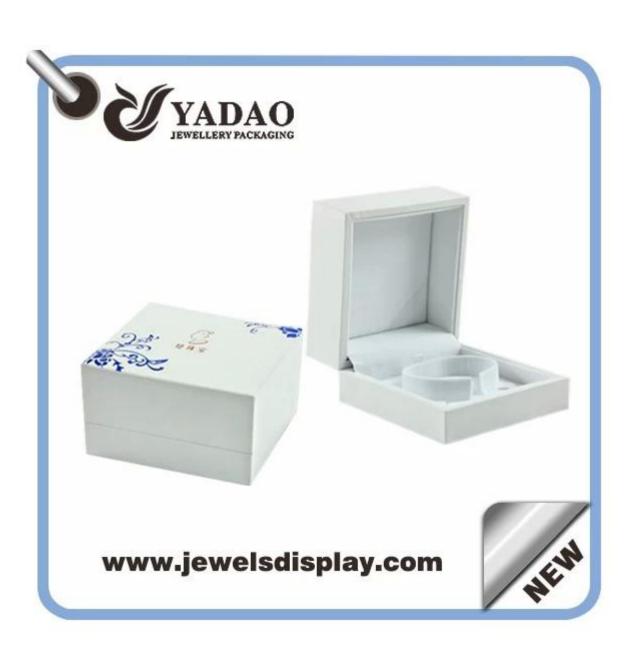

|
| MOQ                      | 50PCS                                                                      |
| Payment                  | L/C,T/T, western union.30% deposit in advance, 70% balance before shipment |
| Packing                  | can be adjusted                                                            |
| Production lead time     | 10-30 days                                                                 |
| Sample production time   | 7 days                                                                     |
| Capacity                 | 50000pcs/month                                                             |
| Brand name               | YADAO                                                                      |

Product photos











## Other products you may interested in:







necklace stand





Jewelry pouch

Jewelry Display Stands







Jewelry Boxes

## $\textbf{Environment} \\ \square$

×

×

## **Production process:**

# **Production Process**



**Packaging & Delivery**□



## **Shipping**



### **Certificates:**





#### **FAQ**

#### Q1. What's your product range?

- 1. Jewelry Display Stand---Earring/Necklace/Pendant/Bracelet/Bangle/Ring display holder
- 2. Jewelry Trays
- 3. Jewelry Display Sets
- 4. Jewelry Boxes---Paper Box/Plastic Box/Wooden Box/Velvet Box
- 5. Packaging---Jewelry Pouches/ Paper Gift Bags

#### Q2. Are you a direct manufacturer?

Yes. We have been specialized in jewelry displays and packaging for over 10 years since 2003.

#### Q3. Do you have stock items to sell?

No. We do