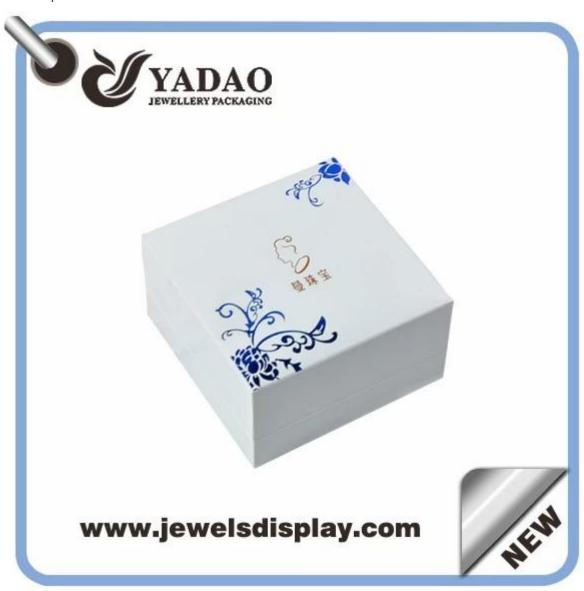

|
| MOQ                      | 50PCS                                                                      |
| Payment                  | L/C,T/T, western union.30% deposit in advance, 70% balance before shipment |
| Packing                  | can be adjusted                                                            |
| Production lead time     | 10-30 days                                                                 |
| Sample production time   | 7 days                                                                     |
| Capacity                 | 50000pcs/month                                                             |
| Brand name               | YADAO                                                                      |

Product photos











## Other products you may interested in:







necklace stand





Jewelry pouch

Jewelry Display Stands







Jewelry Boxes

## $\textbf{Environment} \\ \square$

×

×

## **Production process:**

# **Production Process**



**Packaging & Delivery**□



## **Shipping**



### **Certificates:**





#### **FAQ**

#### Q1. What's your product range?

- 1. Jewelry Display Stand---Earring/Necklace/Pendant/Bracelet/Bangle/Ring display holder
- 2. Jewelry Trays
- 3. Jewelry Display Sets
- 4. Jewelry Boxes---Paper Box/Plastic Box/Wooden Box/Velvet Box
- 5. Packaging---Jewelry Pouches/ Paper Gift Bags

#### Q2. Are you a direct manufacturer?

Yes. We have been specialized in jewelry displays and packaging for over 10 years since 2003.

#### Q3. Do you have stock items to sell?

No. We