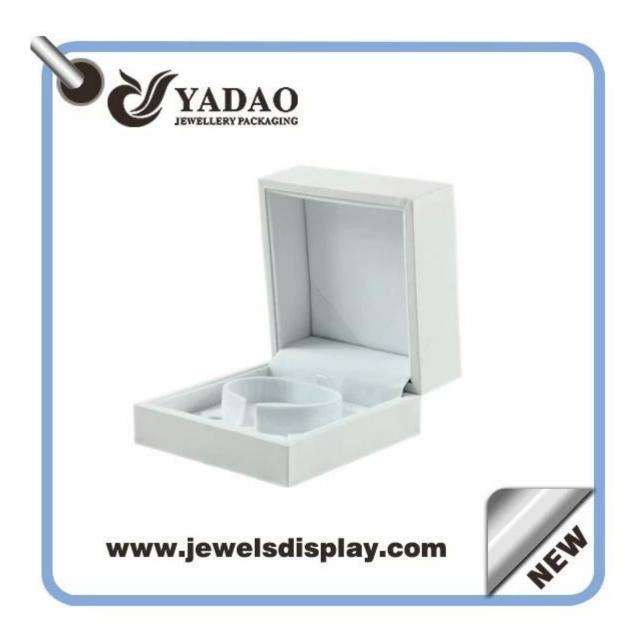

## China Supplier Modern Design Custom Gift Jewelry Box Manufacturers China

| Name                     | Jewelry palstic box                                                        |
|--------------------------|----------------------------------------------------------------------------|
| Item number:             | JH0120                                                                     |
| Size(LengthXWidthXHeight | customized                                                                 |
| Material:                | velvet/pu/plastic/wood/paper                                               |
| Color                    | customized                                                                 |
| Technique                | Machine and handmade                                                       |
| MOQ                      | 50PCS                                                                      |
| Payment                  | L/C,T/T, western union.30% deposit in advance, 70% balance before shipment |
| Packing                  | can be adjusted                                                            |
| Production lead time     | 10-30 days                                                                 |
| Sample production time   | 7 days                                                                     |
| Capacity                 | 50000pcs/month                                                             |
| Brand name               | YADAO                                                                      |

Product photos