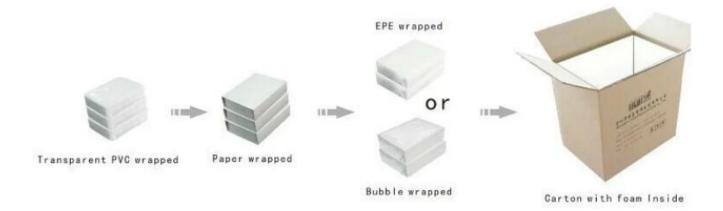

| can be adjusted                                                            |
| Production lead time     | 10-30 days                                                                 |
| Sample production time   | 7 days                                                                     |
| Capacity                 | 50000pcs/month                                                             |
| Brand name               | YADAO                                                                      |

Product photos











## Other products you may interested in:







necklace stand





Jewelry pouch

Jewelry Display Stands







Jewelry Boxes

## $\textbf{Environment} \\ \square$

×

×

## **Production process:**

# **Production Process**



**Packaging & Delivery**□



## **Shipping**



### **Certificates:**





#### **FAQ**

#### Q1. What's your product range?

- 1. Jewelry Display Stand---Earring/Necklace/Pendant/Bracelet/Bangle/Ring display holder
- 2. Jewelry Trays
- 3. Jewelry Display Sets
- 4. Jewelry Boxes---Paper Box/Plastic Box/Wooden Box/Velvet Box
- 5. Packaging---Jewelry Pouches/ Paper Gift Bags

#### Q2. Are you a direct manufacturer?

Yes. We have been specialized in jewelry displays and packaging for over 10 years since 2003.

#### Q3. Do you have stock items to sell?

No. We do customize. That means all details---size, material, color, quantity, design, logo--- will be finished follow your ideas.

#### Q4. Do you inspect the finished products?

Yes. Each step of production and finished products will be carried out inspection by QC dep