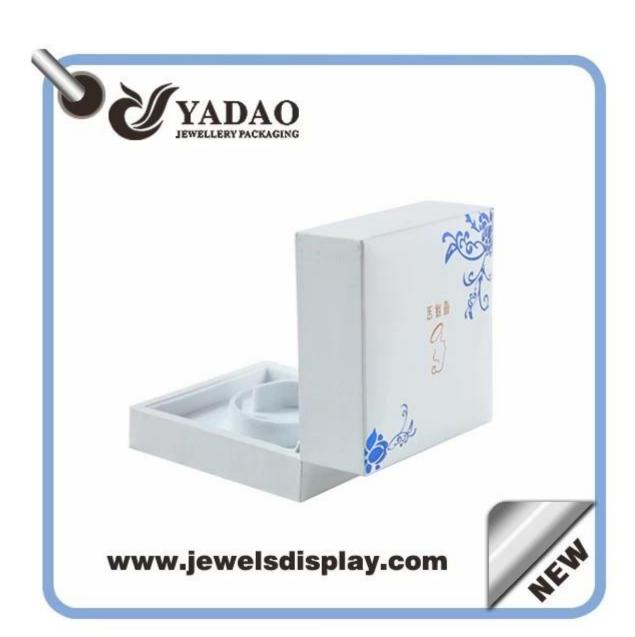

|
| MOQ                      | 50PCS                                                                      |
| Payment                  | L/C,T/T, western union.30% deposit in advance, 70% balance before shipment |
| Packing                  | can be adjusted                                                            |
| Production lead time     | 10-30 days                                                                 |
| Sample production time   | 7 days                                                                     |
| Capacity                 | 50000pcs/month                                                             |
| Brand name               | YADAO                                                                      |

Product photos











## Other products you may interested in:







necklace stand





Jewelry pouch

Jewelry Display Stands







Jewelry Boxes

## $\textbf{Environment} \\ \square$

×

×

## **Production process:**

# **Production Process**



**Packaging & Delivery**□



## **Shipping**



### **Certificates:**





#### **FAQ**

#### Q1. What's your product range?

- 1. Jewelry Display Stand---Earring/Necklace/Pendant/Bracelet/Bangle/Ring display holder
- 2. Jewelry Trays
- 3. Jewelry Display Sets
- 4. Jewelry Boxes---Paper Box/Plastic Box/Wooden Box/Velvet Box
- 5. Packaging---Jewelry Pouches/ Paper Gift Bags

#### Q2. Are you a direct manufacturer?

Yes. We have been specialized in jewelry displays and packaging for over 10 years since 2003.

#### Q3. Do you have stock items to sell?

No. We do cu