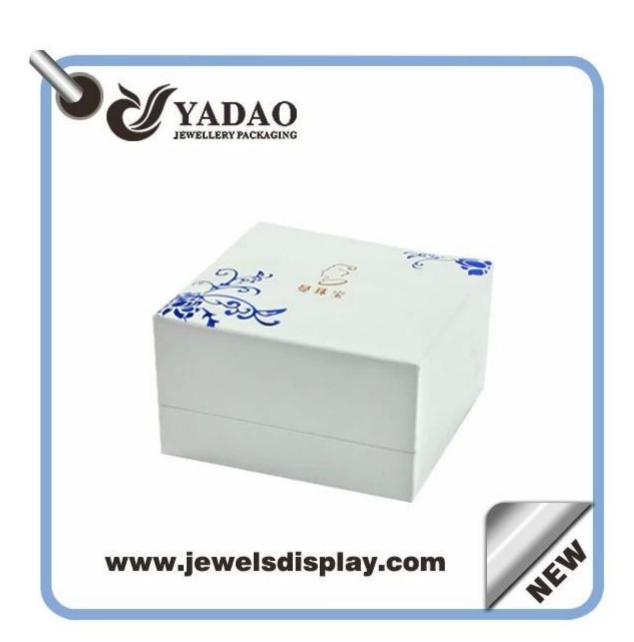

|
| MOQ                      | 50PCS                                                                      |
| Payment                  | L/C,T/T, western union.30% deposit in advance, 70% balance before shipment |
| Packing                  | can be adjusted                                                            |
| Production lead time     | 10-30 days                                                                 |
| Sample production time   | 7 days                                                                     |
| Capacity                 | 50000pcs/month                                                             |
| Brand name               | YADAO                                                                      |

Product photos











## Other products you may interested in:







necklace stand





Jewelry pouch

Jewelry Display Stands







Jewelry Boxes

## $\textbf{Environment} \\ \square$

×

×

## **Production process:**

# **Production Process**



**Packaging & Delivery**□



## **Shipping**



### **Certificates:**





#### **FAQ**

#### Q1. What's your product range?

- 1. Jewelry Display Stand---Earring/Necklace/Pendant/Bracelet/Bangle/Ring display holder
- 2. Jewelry Trays
- 3. Jewelry Display Sets
- 4. Jewelry Boxes---Paper Box/Plastic Box/Wooden Box/Velvet Box
- 5. Packaging---Jewelry Pouches/ Paper Gift Bags

#### Q2. Are you a direct manufacturer?

Yes. We have been specialized in jewelry displays and packaging for over 10 years since 2003.

#### Q3. Do you have stock items to sell?

No. We d