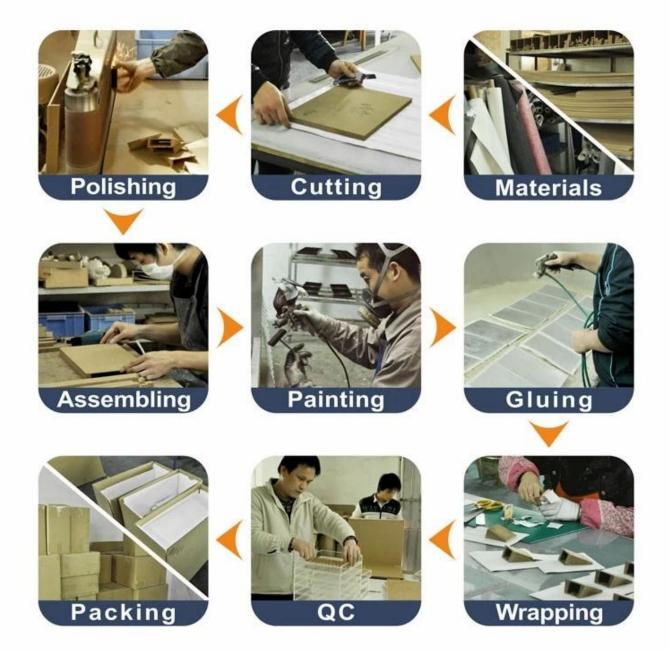

# **Production Process**

**Packaging & Delivery** 

Bubble wrapped

Carton with foam Inside