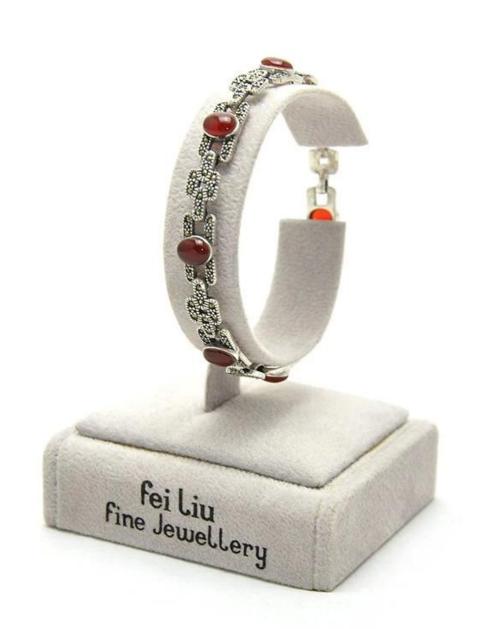

# Bracelet bangle "C" holder jewelry display single stand with custom logo for jewelry showcase window

# Product description:

| product name    | bracelet display stands          |
|-----------------|----------------------------------|
| Material        | MDF+velvet                       |
| Dimension       | customize                        |
| Color           | Customized                       |
| MOQ             | 100pcs                           |
| Logo            | It can be printed as your design |
| Sample          | Available                        |
| OEM / ODM       | To offer                         |
| Place of origin | Guangdong, China (mainland)      |