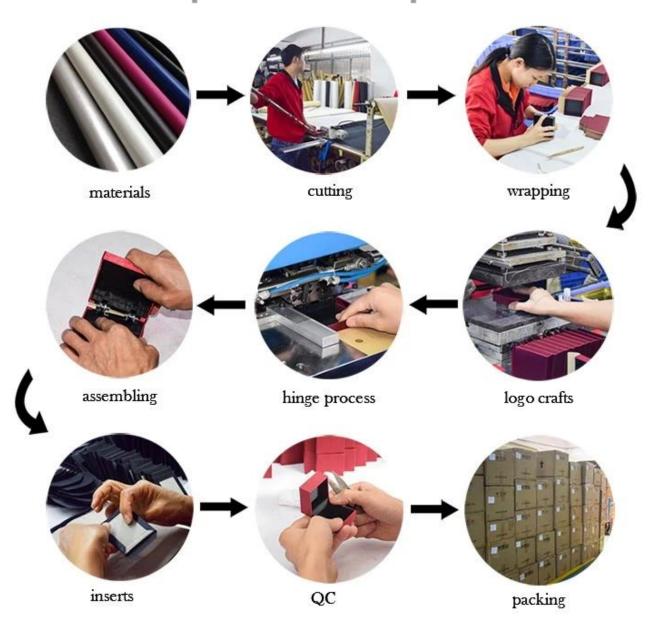

| MDF+velvet                       |
| Dimension       | customize                        |
| Color           | Customized                       |
| MOQ             | 100pcs                           |
| Logo            | It can be printed as your design |
| Sample          | Available                        |
| OEM / ODM       | To offer                         |
| Place of origin | Guangdong, China (mainland)      |

### **Product details:**









# Other products that may interest you:







### **Environment**:



×

Our exhibition []

2019 Hongkong international jewellery show



# 2018 Hongkong international jewellery show



# 2017 Hongkong international jewellery show



Visiting customer:



# **Productive process:**

# **Production Process**



# Box production process



Packaging and delivery  $\square$ 





### **Shipment:**













### certificate:





**Cooperation partners:** 































### **FAQ**

### Q1. What is your product range?

- 1. Jewelry display --- Earrings / necklace / pendant / bracelet / bracelet / display stand
- 2. Trays for jewelry
- 3. Jewelry sets
- 4. jewelry box --- paper box / plastic box / wooden box / velvet box
- 5. Packaging --- Jewelry bags / Paper gift bags

#### Q2. Are you a direct manufacturer?

Yes. Since 2003 we have been specialized in jewelery and packaging displays for over 10 years.

#### Q3. Do you have items in stock to sell?

No. We customize. This means that all the details --- size, material, color, quantity, design, logo --- will be finished following your ideas.

#### Q4. Do yo