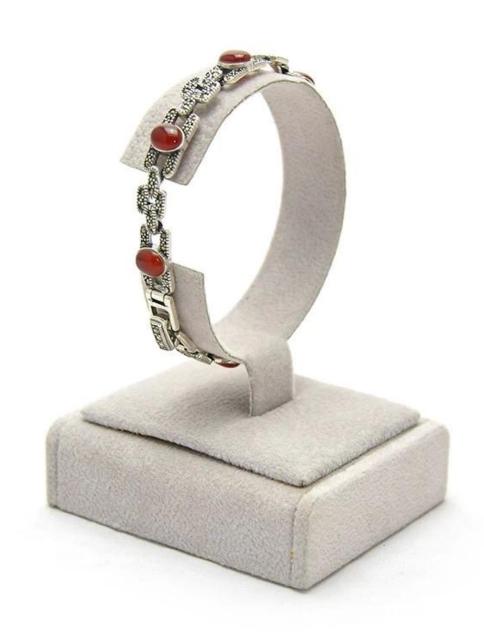

# Bracelet bangle "C" holder jewelry display single stand with custom logo for jewelry showcase window

# Product description:

| product name    | bracelet display stands          |
|-----------------|----------------------------------|
| Material        | MDF+velvet                       |
| Dimension       | customize                        |
| Color           | Customized                       |
| MOQ             | 100pcs                           |
| Logo            | It can be printed as your design |
| Sample          | Available                        |
| OEM / ODM       | To offer                         |
| Place of origin | Guangdong, China (mainland)      |