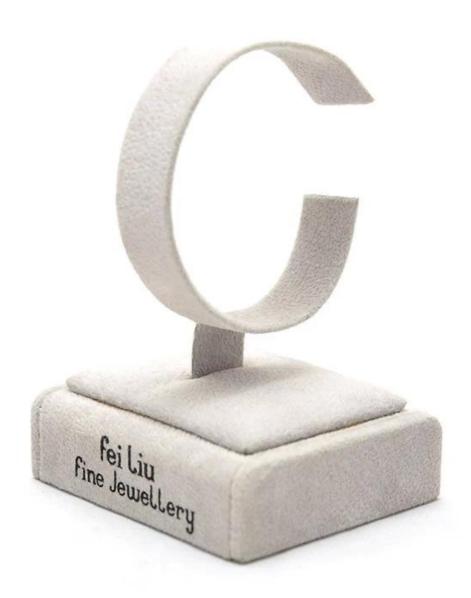

# Bracelet bangle "C" holder jewelry display single stand with custom logo for jewelry showcase window

# Product description:

| product name    | bracelet display stands          |
|-----------------|----------------------------------|
| Material        | MDF+velvet                       |
| Dimension       | customize                        |
| Color           | Customized                       |
| MOQ             | 100pcs                           |
| Logo            | It can be printed as your design |
| Sample          | Available                        |
| OEM / ODM       | To offer                         |
| Place of origin | Guangdong, China (mainland)      |