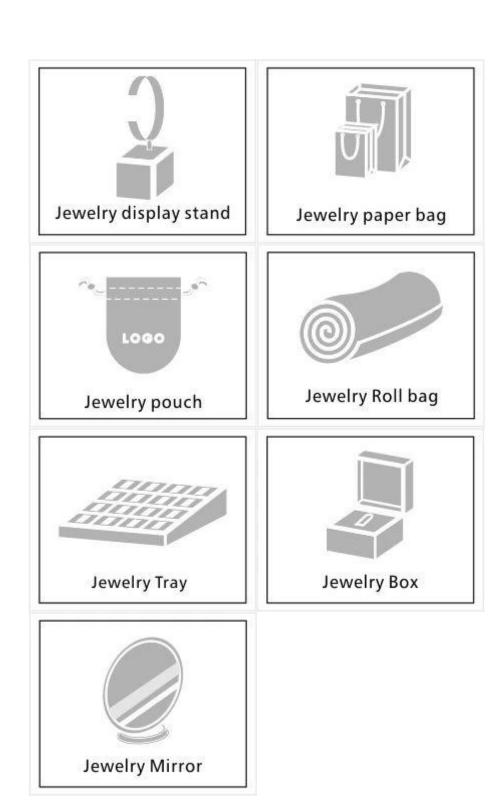

### Q1. What is your product range?

- 1. Jewelry display --- Earrings / necklace / pendant / bracelet / bracelet / display stand
- 2. Trays for jewelry
- 3. Jewelry sets
- 4. jewelry box --- paper box / plastic box / wooden box / velvet box
- 5. Packaging --- Jewelry bags / Paper gift bags