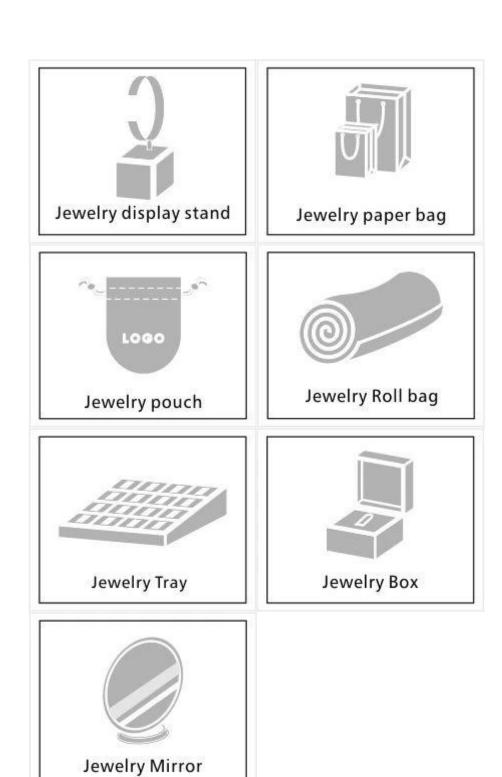

# **Products Picture:**

Other products you may interested in:

#### Q1. What's your product range?

- 1.Jewelry Display Stand---Earring/Necklace/Pendant/Bracelet/Bangle/Ring display holder
- 2. Jewelry Trays
- 3. Jewelry Display Sets
- 4. Jewelry Boxes---Paper Box/Plastic Box/Wooden Box/Velvet Box
- 5. Packaging---Jewelry Pouches/ Paper Gift Bags