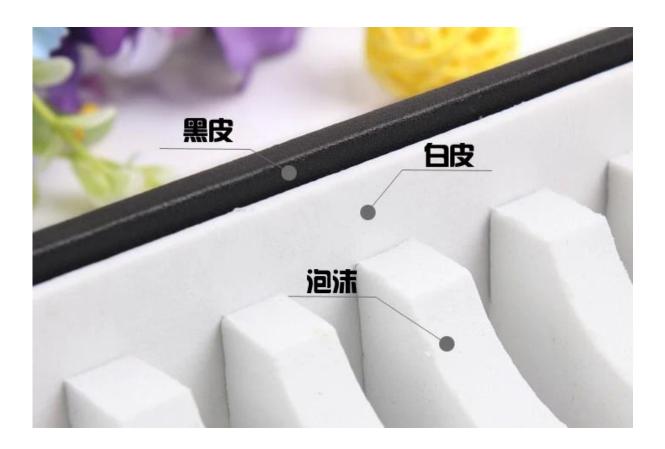

# Black leather bangle <u>jewelry display tray</u> accept customized according to your require

## **Products Picture:**