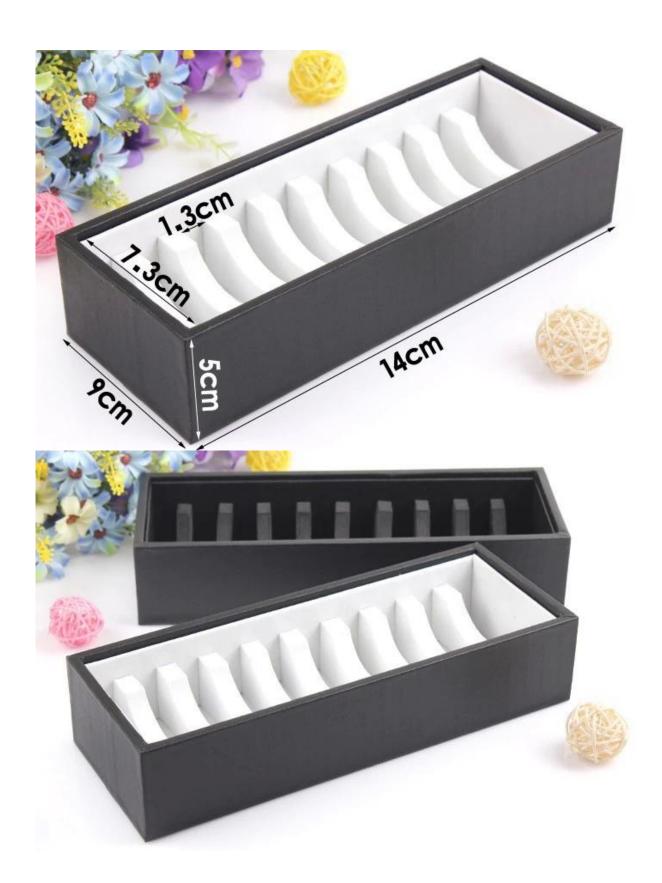

# Black leather bangle <u>jewelry display tray</u> accept customized according to your require

## **Products Picture:**