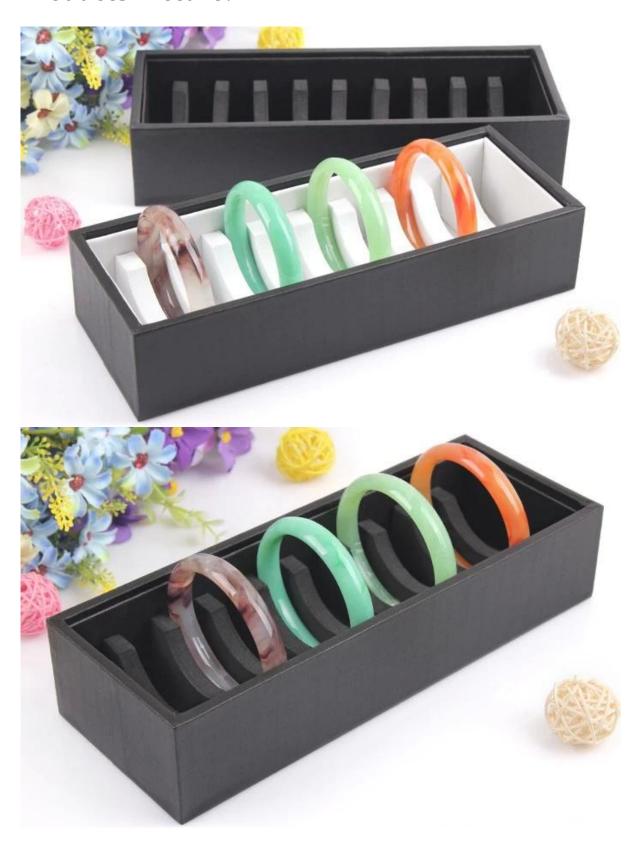

# Black leather bangle <u>jewelry display tray</u> accept customized according to your require

## **Products Picture:**