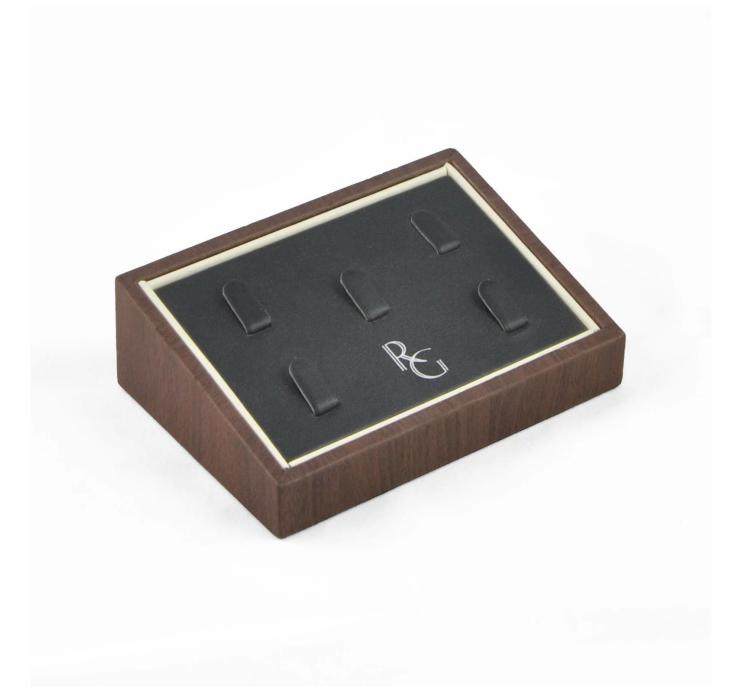

## Product description:

| product name    | ring display tray                |
|-----------------|----------------------------------|
| Material        | MDF+PU LEATHER                   |
| Dimension       | Customized                       |
| Color           | Customized                       |
| MOQ             | 50spcs                           |
| Logo            | It can be printed as your design |
| Sample          | Available                        |
| OEM / ODM       | To offer                         |
| Place of origin | Guangdong, China (mainland)      |

### **Product details:**