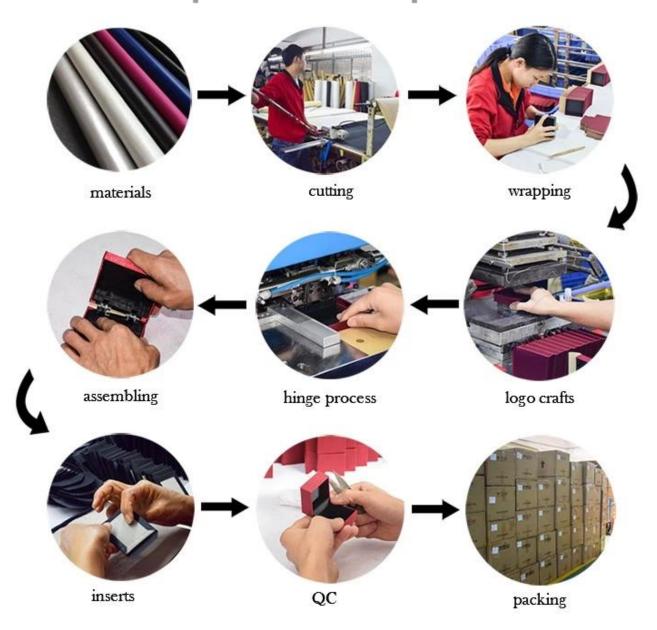

| MDF+PU LEATHER                   |
| Dimension       | Customized                       |
| Color           | Customized                       |
| MOQ             | 50spcs                           |
| Logo            | It can be printed as your design |
| Sample          | Available                        |
| OEM / ODM       | To offer                         |
| Place of origin | Guangdong, China (mainland)      |

### **Product details:**





### Other products that may interest you:







### **Environment**:



×

Our exhibition []

2019 Hongkong international jewellery show



## 2018 Hongkong international jewellery show



## 2017 Hongkong international jewellery show



Visiting customer:



## **Productive process:**

## **Production Process**



## Box production process



Packaging and delivery  $\ \square$ 





### **Shipment:**













### certificate:





**Cooperation partners:** 































### **FAQ**

### Q1. What is your product range?

- 1. Jewelry display --- Earrings / necklace / pendant / bracelet / bracelet / display stand
- 2. Trays for jewelry
- 3. Jewelry sets
- 4. jewelry box --- paper box / plastic box / wooden box / velvet box
- 5. Packaging --- Jewelry bags / Paper gift bags

#### Q2. Are you a direct manufacturer?

Yes. Since 2003 we have been specialized in jewelery and packaging displays for over 10 years.

### Q3. Do you have items in stock to sell?

No. We customize. This means that all the details --- size, material, color, quantity, design, logo --- will be finished following your ideas.

#### Q4. Do y