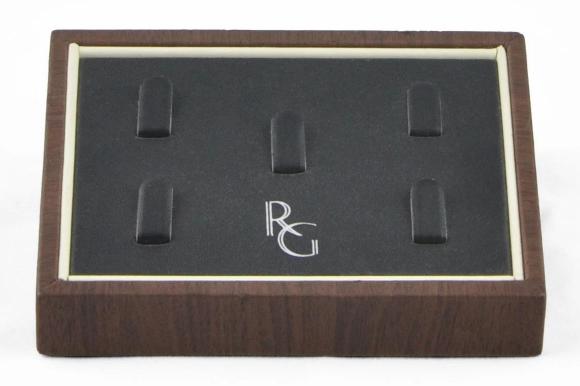

## Product description:

| product name    | ring display tray                |
|-----------------|----------------------------------|
| Material        | MDF+PU LEATHER                   |
| Dimension       | Customized                       |
| Color           | Customized                       |
| MOQ             | 50spcs                           |
| Logo            | It can be printed as your design |
| Sample          | Available                        |
| OEM / ODM       | To offer                         |
| Place of origin | Guangdong, China (mainland)      |

### **Product details:**