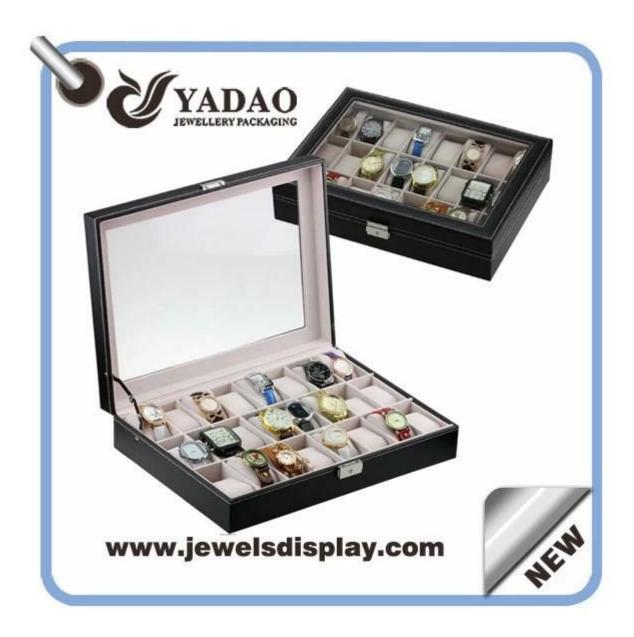

Beautiful large capacity locked watch display tray with transparent lid

The following are pictures of the watch display tray: