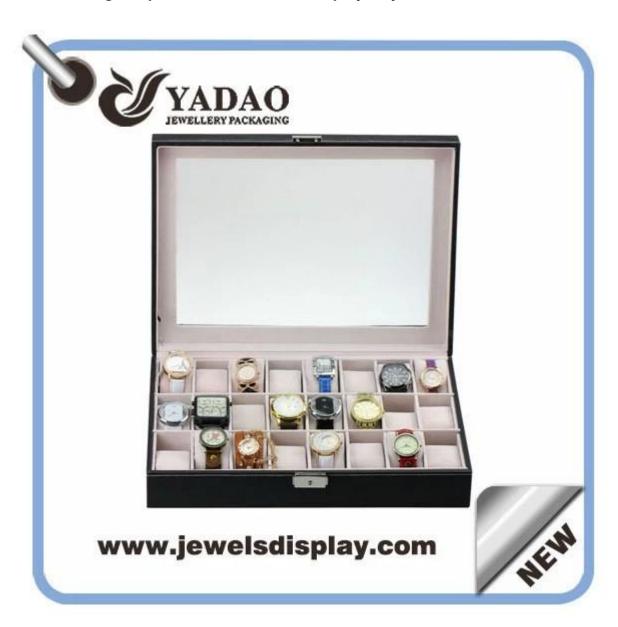

Beautiful large capacity locked watch display tray with transparent lid

The following are pictures of the watch display tray: