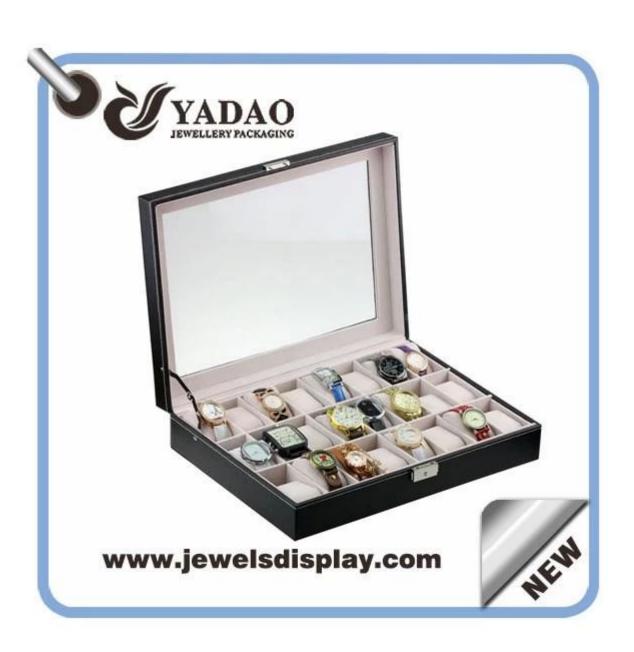

Beautiful large capacity locked watch display tray with transparent lid

The following are pictures of the watch display tray: