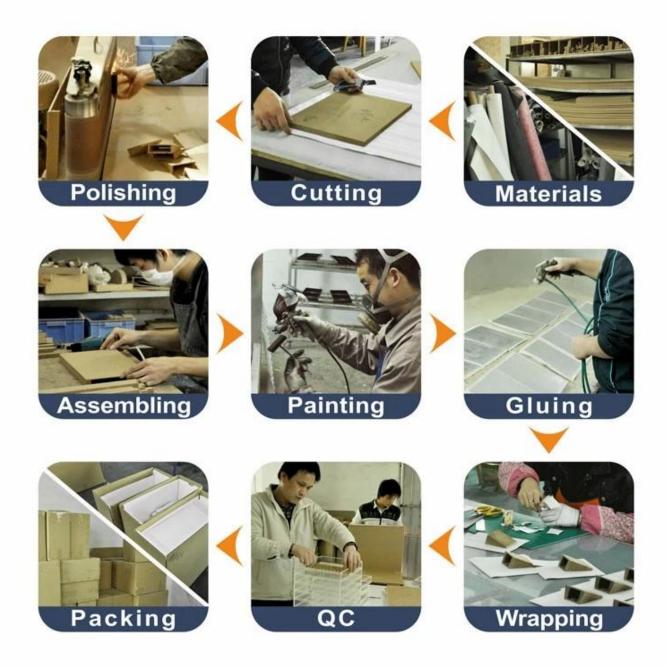

Beautiful large capacity locked watch display tray with transparent lid

The following are pictures of the watch display tray:







## Other products you may interested in:



















# $\textbf{Environment} \\ \square$

×

×

# **Production process:**

# **Production Process**



**Packaging & Delivery**□



## $\textbf{Shipping} \square$













## **Certificates:**





**Cooperation partner:** 































## **FAQ**

### Q1. What's your product range?

- 1.Jewelry Display Stand---Earring/Necklace/Pendant/Bracelet/Bangle/Ring display holder
- 2. Jewelry Trays
- 3. Jewelry Display Sets
- 4. Jewelry Boxes---Paper Box/Plastic Box/Wooden Box/Velvet Box
- 5. Packaging---Jewelry Pouches/ Paper Gift Bags

#### Q2. Are you a direct manufacturer?

Yes. We have been specialized in jewelry displays and packaging for over 10 years since 2003.

#### Q3. Do you have stock items to sell?

No. We do customize. That means all details---size, material, color, quantity, design, logo--- will be finished follow your ideas.

#### Q4. Do you inspect the finis