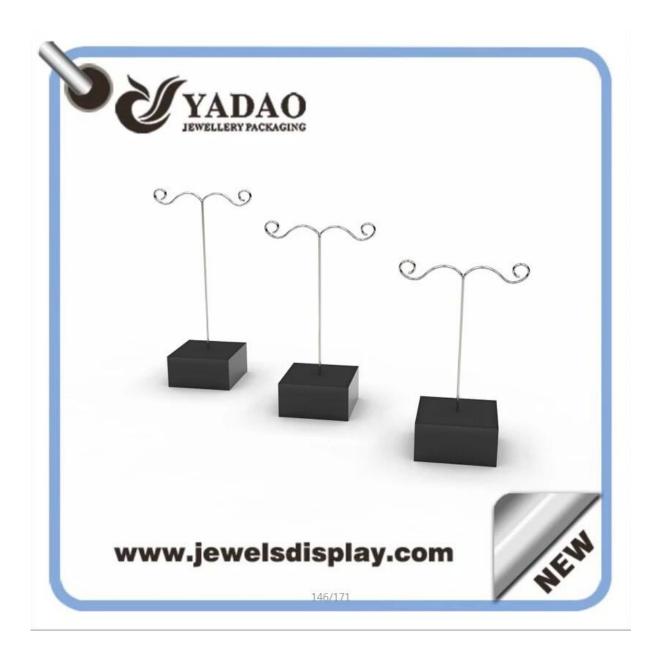

Acrylic painting earring display stand black/white/clear tree shape acrylic earring holder