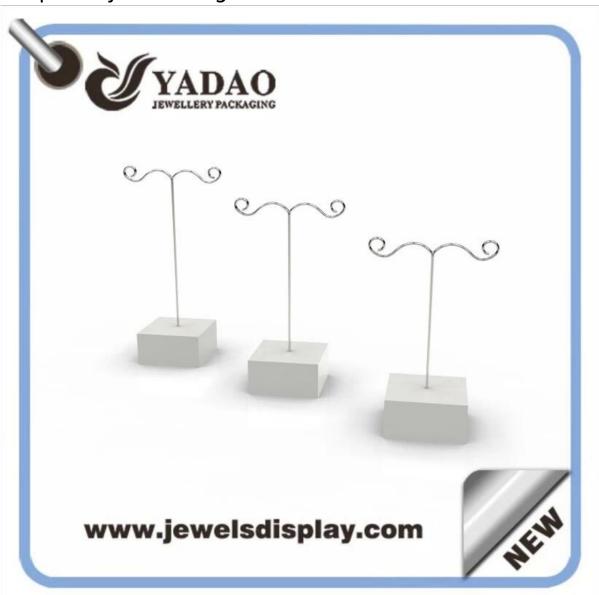

Acrylic painting earring display stand black/white/clear tree shape acrylic earring holder