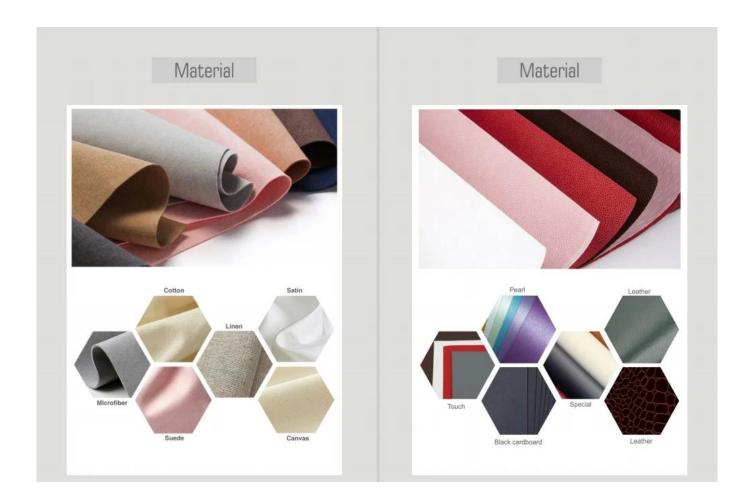

### Customized pu leather jewelry packaging box with double door design

Product name luxury design jewelry box with the sleeve outer

Material leatherette+suede

Color purple+beige

Moq 500 pcs

Logo gold stamping on the sample