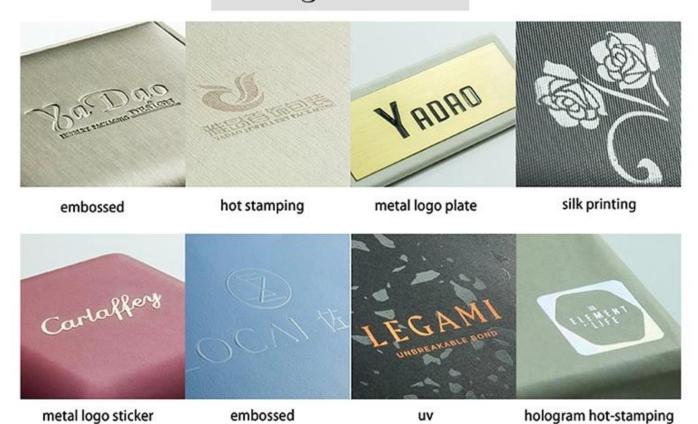

# **Product description**

### Customized pu leather jewelry packaging box with double door design

Product name luxury design jewelry box with the sleeve outer

Material leatherette+suede

Color purple+beige

Moq 500 pcs

Logo gold stamping on the sample

Sample provided
Delivery Time 30-35days

Place of origin Guangdong, China (continent)

# Looking more photos of this box

# **YADAO**



Customized Service ( reach to our moq )

# logo crafts







## **About Yadao**

Founded in 2003, <u>Shenzhen Yadao Packaging Design Co.,Ltd</u>. is an enterprise integrating design, production, sale and service as a whole. Our jewelry packaging and display are sold to countries all over the world, and enjoy a very good credit in the overseas market.

Our principle is "Quality in Priority, Customer Foremost". We are committed to our customers' self design/development and OEM/ODM, upon our 15 years goodwill and experiences to be ensured you the best quality, service and profit at all time.



# What could you get from Yadao?

- ☐ Competitive factory prices
- ☐ Free design service
- □ 20 years of experience in the production line
- ☐ Professional quality control
- ☐ All aspects of customized services
- ☐ Safe and reliable shipment service

# Our