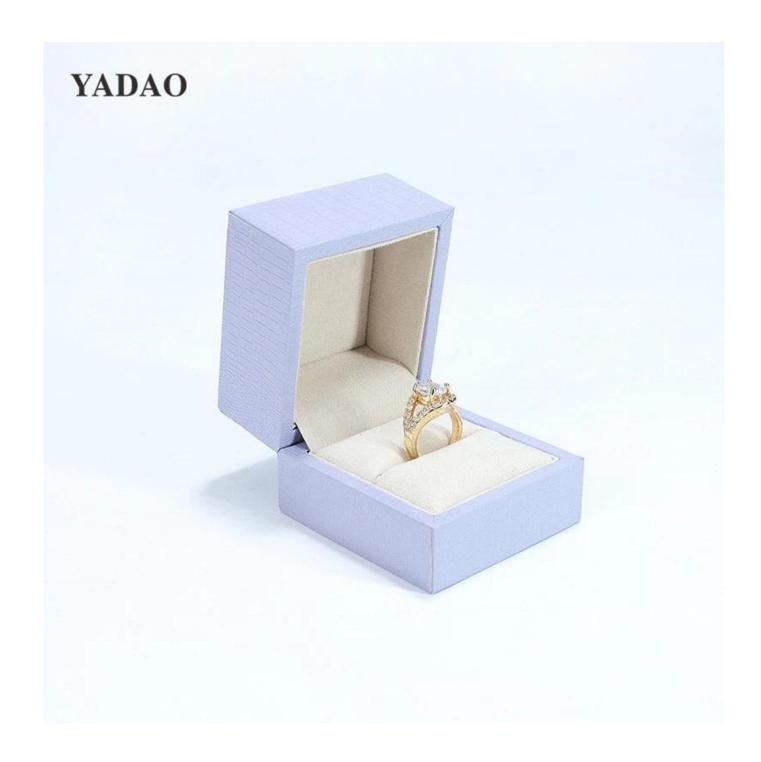

### Customized pu leather jewelry packaging box with double door design

Product name luxury design jewelry box with the sleeve outer

Material leatherette+suede

Color purple+beige

Moq 500 pcs

Logo gold stamping on the sample

Sample provided
Delivery Time 30-35days

Place of origin Guangdong, China (continent)