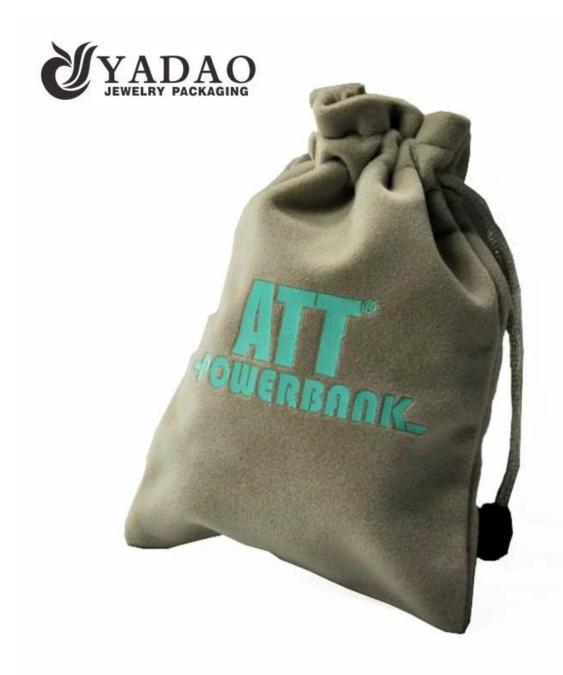

2017 handmade <u>velvet pouch</u> with good finish suitable for packaging small jewelrys such as rings earrings pendants brooches and chokers.