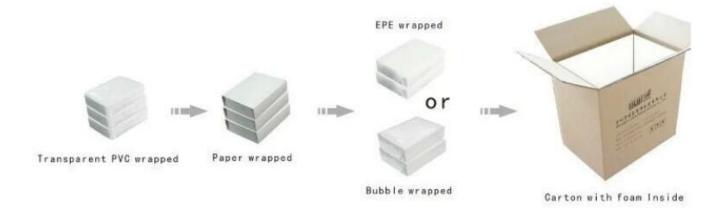

2017 New design spray lacquer wood box for necklace/ watch / bracelet gift box

Images 2017 New design colorful spray lacquer wood box for earring /necklace/ watch /bracelet gift box









Other products you may interested in:





jewelry display







jewelry bag



jewelry trays

## **Environment**:

×

×

## **Production process:**

# **Production Process**



Packaging & amp; amp; Delivery:



### **Delivery:**



#### certificates:





#### **FAQ**

#### Q1. What is your product?

- 1. Jewelry display --- Ear display rack / necklace / pendant / Strap / bracelet / ring
- 2.Jewelry Trays
- display sets 3.Jewelry
- 4. Jewelry Boxes --- Box of paper / plastic box / wooden box / Velvet Box
- 5. Packaging --- Jewelry Pouches / paper gift bags

#### Q2. Are you a manufacturer directly?

Yes. We-have-that specializes in jewelry displays and packaging for over 10 years since 2003.

#### Q3. Do you have stock to sell items?

No, we customize. This means that clustering all the details --- size, material, color, quantity, design, logo --- is completed follow your ideas.

#### Q4. Do you inspect the finished products?

Yes. Every stage of manufacturing and finished goods will be inspect