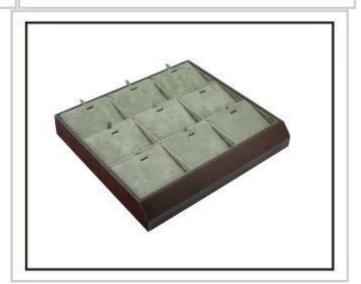

2017 New design spray lacquer wood box for necklace/ watch / bracelet gift box

Images 2017 New design colorful spray lacquer wood box for earring /necklace/ watch /bracelet gift box

Other products you may interested in:

jewelry display

jewelry bag

jewelry trays