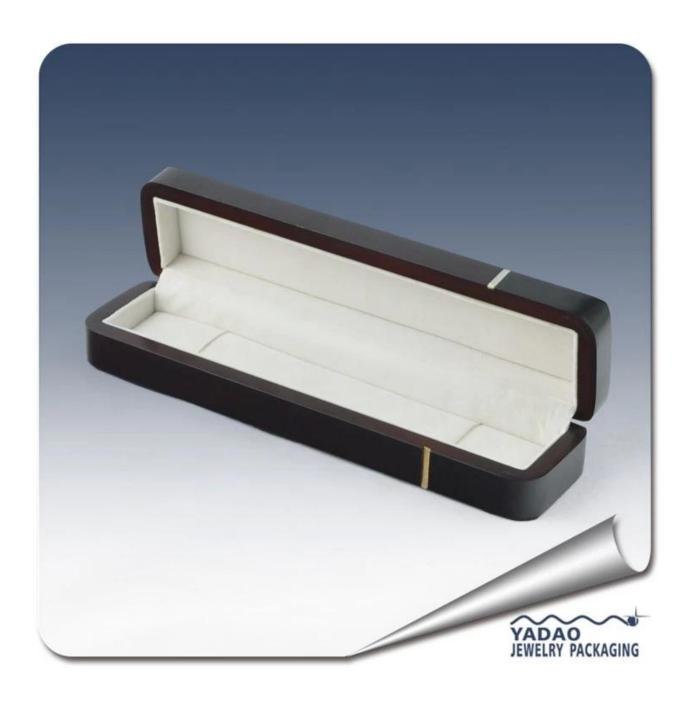

2017 New design spray lacquer wood box for necklace/ watch / bracelet gift box

Images 2017 New design colorful spray lacquer wood box for earring /necklace/ watch /bracelet gift box

Other products you may interested in: