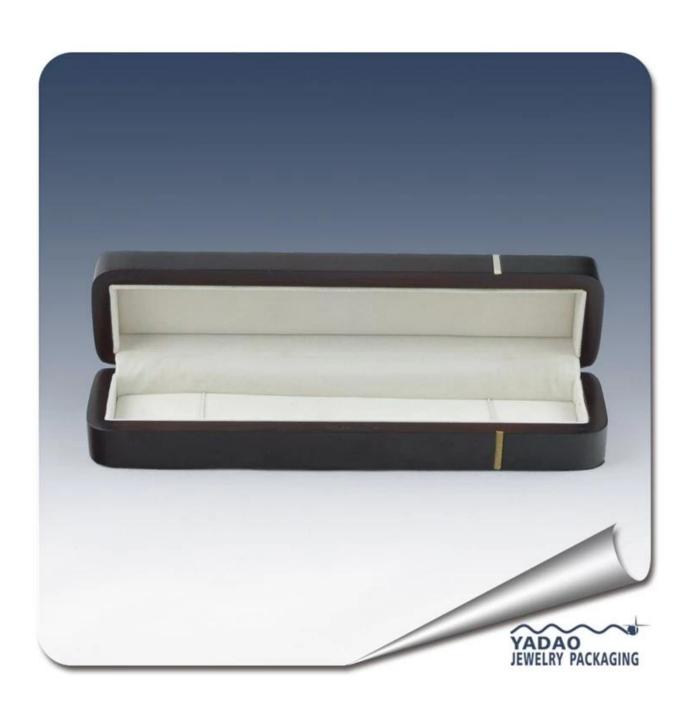

2017 New design spray lacquer wood box for necklace/ watch / bracelet gift box

Images 2017 New design colorful spray lacquer wood box for earring /necklace/ watch /bracelet gift box

Other products you may interested in: