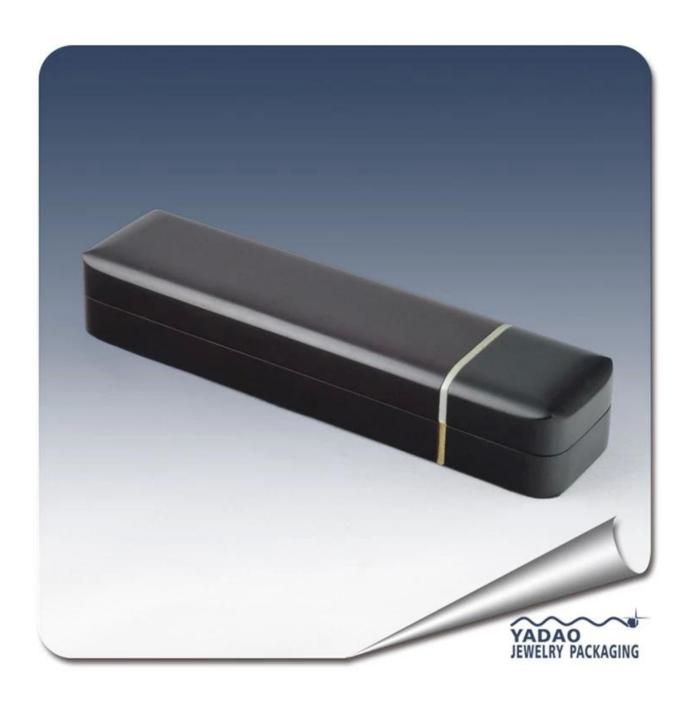

2017 New design spray lacquer wood box for necklace/ watch / bracelet gift box

Images 2017 New design colorful spray lacquer wood box for earring /necklace/ watch /bracelet gift box

Other products you may interested in: