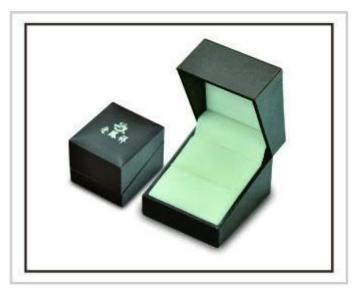

2017 New design spray lacquer wood box for necklace/ watch / bracelet gift box

Images 2017 New design colorful spray lacquer wood box for earring /necklace/ watch /bracelet gift box

Other products you may interested in:

#### Q1. What is your product?

- 1. Jewelry display --- Ear display rack / necklace / pendant / Strap / bracelet / ring
- 2.Jewelry Trays
- display sets 3.Jewelry
- 4. Jewelry Boxes --- Box of paper / plastic box / wooden box / Velvet Box
- 5. Packaging --- Jewelry Pouches / paper gift bags