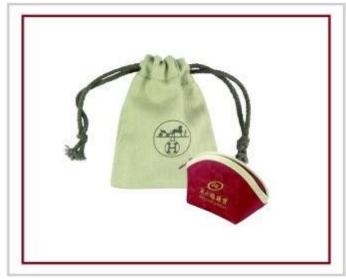

## Q1. What is your product?

- 1. Jewelry display --- Ear display rack / necklace / pendant / Strap / bracelet / ring
- 2. Jewelry Trays
- display sets 3.Jewelry
- 4. Jewelry Boxes --- Box of paper / plastic box / wooden box / Velvet Box
- 5. Packaging --- Jewelry Pouches / paper gift bags