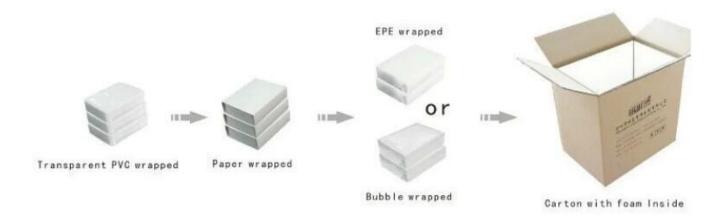

2016 fashion design nature red wooden ring / double ring box

2016 fashion design nature red wooden ring / double ring box









Other products you may interested in:





jewelry display

necklace stand





jewelry bag

Jewelry Displays







<u>Jewelry Boxes</u>

# **Environment**:

×

×

# **Production process:**

# **Production Process**



# Packaging & amp; amp; Delivery:



# **Delivery:**

×

## certificates:





## **FAQ**

## Q1. What is your product?

- 1. Jewelry display --- Ear display rack / necklace / pendant / Strap / bracelet / ring
- 2. Jewelry Trays
- display sets 3.Jewelry
- 4. Jewelry Boxes --- Box of paper / plastic box / wooden box / Velvet Box
- 5. Packaging --- Jewelry Pouches / paper gift bags

#### Q2. Are you a manufacturer directly?

Yes. We-have-that specializes in jewelry displays and packaging for over 10 years since 2003.

## Q3. Do you have stock to sell items?

No, we customize. This means that clustering all the details --- size, material, color, quantity, design, logo --- is completed follow your ideas.

#### Q4. Do you inspect the finished products?

Yes. Every stage of manufacturing and finished goods will be inspected by QC