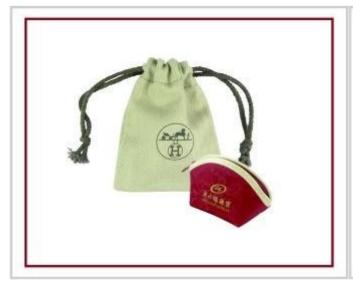

## Other products you may interested in:

Jewelry display

necklace stand

Jewelry pouch

Jewelry Display Stands

Jewelry Boxes

## Q1. What's your product range?

- 1. Jewelry Display Stand---Earring/Necklace/Pendant/Bracelet/Bangle/Ring display holder
- 2. Jewelry Trays
- 3. Jewelry Display Sets
- 4. Jewelry Boxes---Paper Box/Plastic Box/Wooden Box/Velvet Box
- 5. Packaging---Jewelry Pouches/ Paper Gift Bags