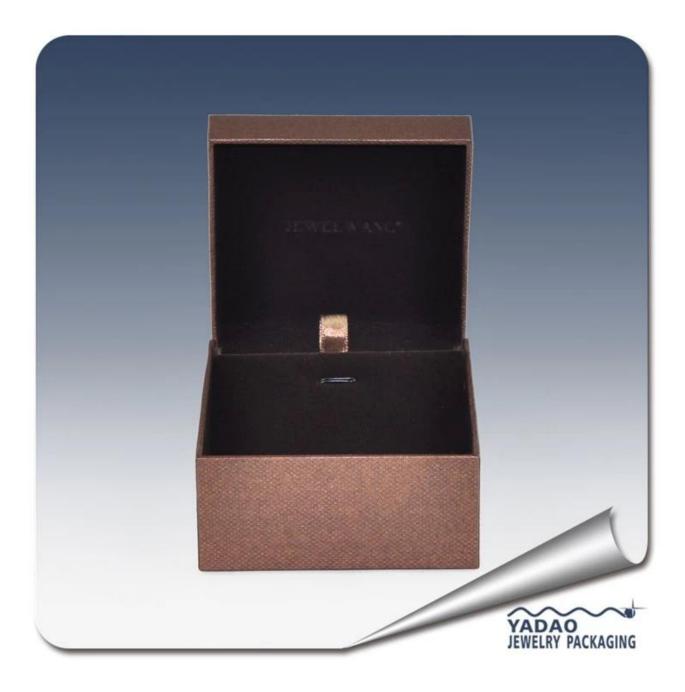

# 2015 hot sale custom fashional logo printed jewelry box

| Name                       | display box                                                                |
|----------------------------|----------------------------------------------------------------------------|
| Item number:               | JH0001                                                                     |
| Size(LengthXWidthXHeight): | customized                                                                 |
| Material:                  | velvet/pu/plastic/wood/paper                                               |
| Color                      | customized                                                                 |
| Technique                  | Machine and handmade                                                       |
| MOQ                        | 50PCS                                                                      |
| Payment                    | L/C,T/T, western union.30% deposit in advance, 70% balance before shipment |
| Packing                    | can be adjusted                                                            |
| Production lead time       | 10-30 days                                                                 |
| Sample production time     | 7 days                                                                     |
| Capacity                   | 50000pcs/month                                                             |
| Brand name                 | YADAO                                                                      |

## Product picture

Other products you may interested in:

Jewelry Trays

Jewelry Boxes