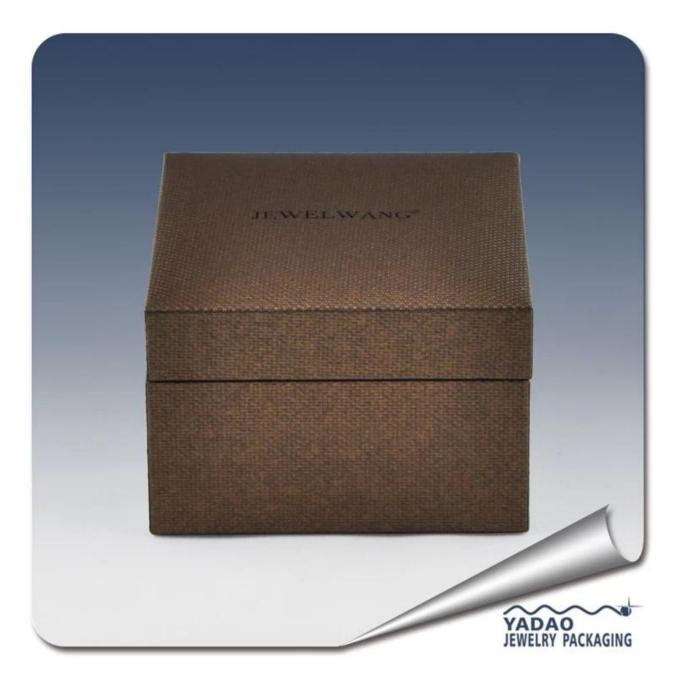

# 2015 hot sale custom fashional logo printed jewelry box

| Name                       | display box                                                                |
|----------------------------|----------------------------------------------------------------------------|
| Item number:               | JH0001                                                                     |
| Size(LengthXWidthXHeight): | customized                                                                 |
| Material:                  | velvet/pu/plastic/wood/paper                                               |
| Color                      | customized                                                                 |
| Technique                  | Machine and handmade                                                       |
| MOQ                        | 50PCS                                                                      |
| Payment                    | L/C,T/T, western union.30% deposit in advance, 70% balance before shipment |
| Packing                    | can be adjusted                                                            |
| Production lead time       | 10-30 days                                                                 |
| Sample production time     | 7 days                                                                     |
| Capacity                   | 50000pcs/month                                                             |
| Brand name                 | YADAO                                                                      |

## Product picture

Other products you may interested in:

Jewelry Trays

Jewelry Boxes