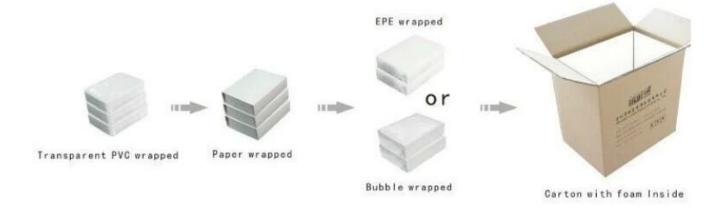

.30% deposit in advance, 70% balance before shipment |
| Packing                    | can be adjusted                                                            |
| Production lead time       | 10-30 days                                                                 |
| Sample production time     | 7 days                                                                     |
| Capacity                   | 50000pcs/month                                                             |
| Brand name                 | YADAO                                                                      |

## Product picture







Other products you may interested in:



Jewelry Trays

Jewelry Boxes

## **Environment**

×

×

**Production process:** 

# **Production Process**



**Packaging & Delivery** 



### Shipping□ ≍

## **Certificates:**





### FAQ

#### Q1. What's your product range?

1. Jewelry Display Stand---Earring/Necklace/Pendant/Bracelet/Bangle/Ring display holder

2. Jewelry Trays

3. Jewelry Display Sets

4. Jewelry Boxes---Paper Box/Plastic Box/Wooden Box/Velvet Box

5.Packaging---Jewelry Pouches/ Paper Gift Bags

#### Q2. Are you a direct manufacturer?

Yes. We have been specialized in jewelry displays and packaging for over 10 years since 2003.

#### Q3. Do you have stock items to sell?

No. We do customize. That means all details---size, material, color, quantity, design, logo--- will be finished follow your ideas.

#### Q4. Do you inspect the finished products?

Yes. Each step of production and finished products will be carried out inspection by QC department before