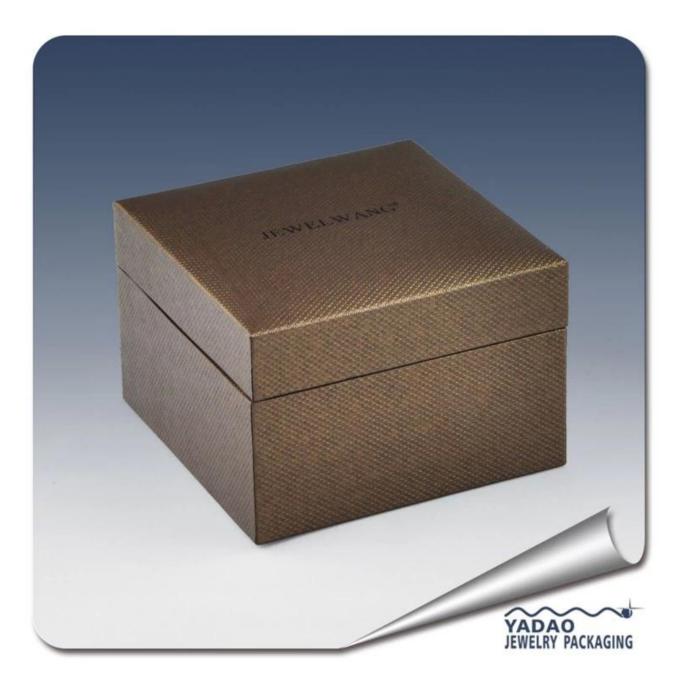

# 2015 hot sale custom fashional logo printed jewelry box

| Name                       | display box                                                                |
|----------------------------|----------------------------------------------------------------------------|
| Item number:               | JH0001                                                                     |
| Size(LengthXWidthXHeight): | customized                                                                 |
| Material:                  | velvet/pu/plastic/wood/paper                                               |
| Color                      | customized                                                                 |
| Technique                  | Machine and handmade                                                       |
| MOQ                        | 50PCS                                                                      |
| Payment                    | L/C,T/T, western union.30% deposit in advance, 70% balance before shipment |
| Packing                    | can be adjusted                                                            |
| Production lead time       | 10-30 days                                                                 |
| Sample production time     | 7 days                                                                     |
| Capacity                   | 50000pcs/month                                                             |
| Brand name                 | YADAO                                                                      |

## Product picture

Other products you may interested in:

Jewelry Trays

Jewelry Boxes