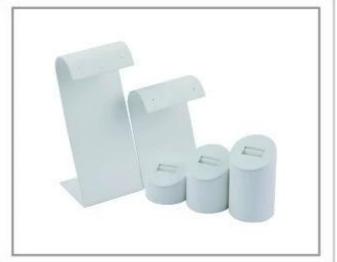

Sample production time 7 days

Capacity 50000pcs/month

Brand name YADAO

Products Show: High end wooden customized handmade jewelry display pendant holder

Other products you may interested in:

Jewelry display

necklace stand

Jewelry pouch

Jewelry Display Stands

Jewelry Trays

<u>Jewelry Boxes</u>