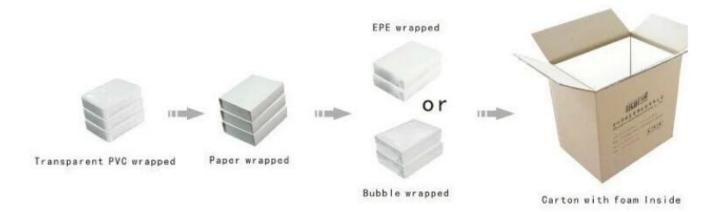

and</u> handmade pendant jewelry display stand for jewelry showcase

Shape customized
Category: jewelry stand
Sell ways factory directly

Place of Origin Shenzhen, Guangdong province, China

Trade Terms EXW

Technique Machine and handmade

Industrial Use Gift&Craft
Custom Order acceptable

Packing bubble bags(can be adjusted)
Production lead time bubble bags(can be adjusted)
10-15 days (up to the quantity)

Sample production time 7 days

Capacity 50000pcs/month

Brand name YADAO

Products Show: High end wooden customized handmade jewelry display pendant holder





Other products you may interested in:





Jewelry display

necklace stand





Jewelry pouch

Jewelry Display Stands





Jewelry Trays

<u>Jewelry Boxes</u>

### 

×

×

## **Production process:**

# **Production Process**





# **Shipping**

#### **Certificates:**





#### **FAQ**

#### Q1. What's your product range?

- 1. Jewelry Display Stand---Earring/Necklace/Pendant/Bracelet/Bangle/Ring display holder
- 2. Jewelry Trays
- 3. Jewelry Display Sets
- 4. Jewelry Boxes---Paper Box/Plastic Box/Wooden Box/Velvet Box
- 5. Packaging---Jewelry Pouches/ Paper Gift Bags

#### Q2. Are you a direct manufacturer?

Yes. We have been specialized in jewelry displays and packaging for over 10 years since 2003.

#### Q3. Do you have stock items to sell?

No. We do customize. That means all details---size, material, color, quantity, design, logo--- will be finished follow your ideas.

#### Q4. Do you inspect the finished products?

Yes. Each step of production and finished products will be carried out inspection by QC depar