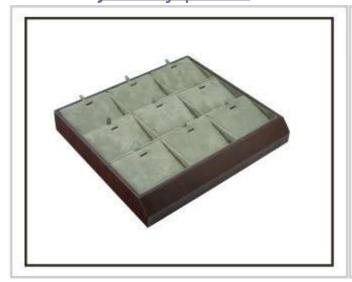

Sample production time 7 days

Capacity 50000pcs/month

Brand name YADAO

Products Show: High end wooden customized handmade jewelry display pendant holder

Other products you may interested in:

Jewelry display

necklace stand

Jewelry pouch

Jewelry Display Stands

Jewelry Trays

<u>Jewelry Boxes</u>