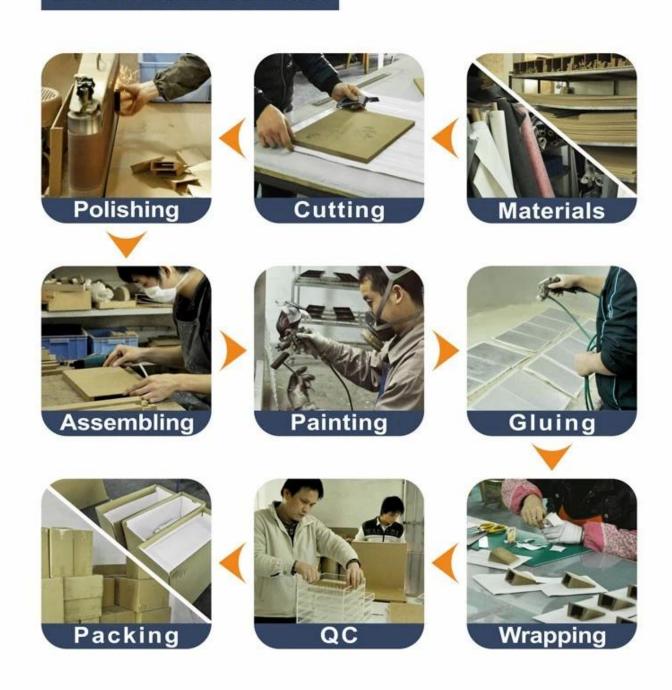

# 2014 newest products brown wooden+leather wholesales jewelry tray for jewelry store <u>ring display tray</u> made in China

## **Detail Information:**

Product No.: JZP0002 Size: 170\*135\*20/40 mm Material: leather+wooden

Color: bronze MOQ:50pcs

Delivery time: within 2 weeks

# Product picture:







Other products you may interested in:





Jewelry display

necklace stand





Jewelry pouch

Jewelry Display Stands





Jewelry Trays

<u>Jewelry Boxes</u>

## 

×

×

# **Production process:**

# **Production Process**





# **Shipping**

## **Certificates:**





## **FAQ**

## Q1. What's your product range?

- 1. Jewelry Display Stand---Earring/Necklace/Pendant/Bracelet/Bangle/Ring display holder
- 2. Jewelry Trays
- 3. Jewelry Display Sets
- 4. Jewelry Boxes---Paper Box/Plastic Box/Wooden Box/Velvet Box
- 5. Packaging---Jewelry Pouches/ Paper Gift Bags

#### Q2. Are you a direct manufacturer?

Yes. We have been specialized in jewelry displays and packaging for over 10 years since 2003.

## Q3. Do you have stock items to sell?

No. We do customize. That means all details---size, material, color, quantity, design, logo--- will be finished follow your ideas.

#### Q4. Do you inspect the finished products?

Yes. Each step of production and finished products will be carried out inspection by QC department