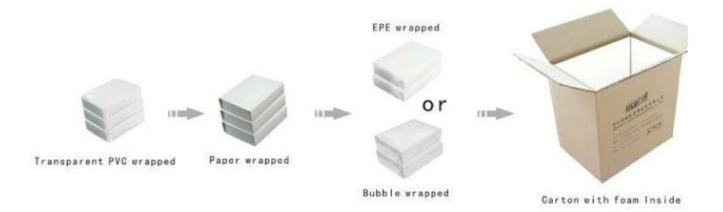

# 2014 newest products brown wooden+leather wholesales jewelry tray for jewelry store <u>ring display tray</u> made in China

## **Detail Information:**

Product No.: JZP0002 Size: 170\*135\*20/40 mm Material: leather+wooden

Color: bronze MOQ:50pcs

Delivery time: within 2 weeks

# Product picture:







Other products you may interested in:





Jewelry display

necklace stand





Jewelry pouch

Jewelry Display Stands





Jewelry Trays

<u>Jewelry Boxes</u>

## 

×

×

# **Production process:**

# **Production Process**





# **Shipping**

## **Certificates:**





## **FAQ**

## Q1. What's your product range?

- 1. Jewelry Display Stand---Earring/Necklace/Pendant/Bracelet/Bangle/Ring display holder
- 2. Jewelry Trays
- 3. Jewelry Display Sets
- 4. Jewelry Boxes---Paper Box/Plastic Box/Wooden Box/Velvet Box
- 5. Packaging---Jewelry Pouches/ Paper Gift Bags

#### Q2. Are you a direct manufacturer?

Yes. We have been specialized in jewelry displays and packaging for over 10 years since 2003.

## Q3. Do you have stock items to sell?

No. We do customize. That means all details---size, material, color, quantity, design, logo--- will be finished follow your ideas.

#### Q4. Do you inspect the finished products?

Yes. Each step of production and finished products will be carried out inspection by QC department be