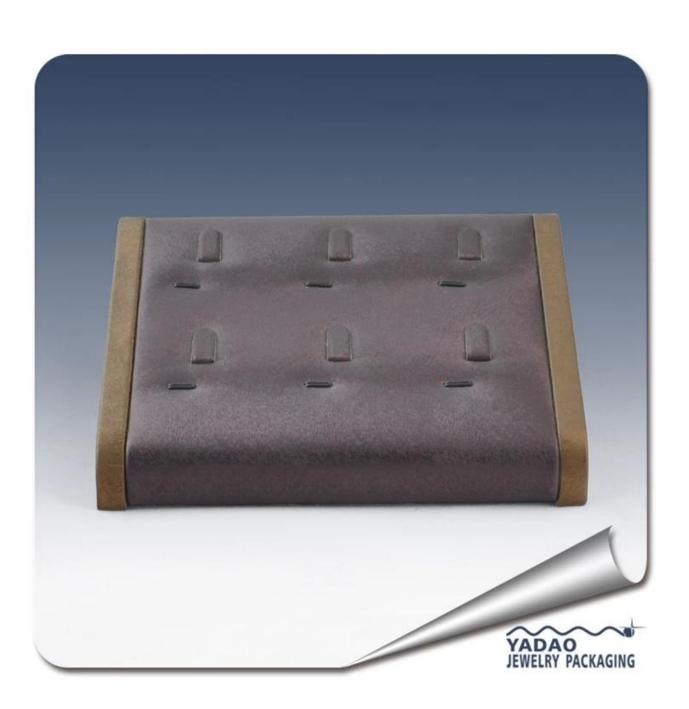

# 2014 newest products brown wooden+leather wholesales jewelry tray for jewelry store <u>ring display tray</u> made in China

## **Detail Information:**

Product No.: JZP0002 Size: 170\*135\*20/40 mm Material: leather+wooden

Color: bronze MOQ:50pcs

Delivery time: within 2 weeks

# Product picture:

Other products you may interested in:

Jewelry display

necklace stand

Jewelry pouch

Jewelry Display Stands

Jewelry Trays

<u>Jewelry Boxes</u>