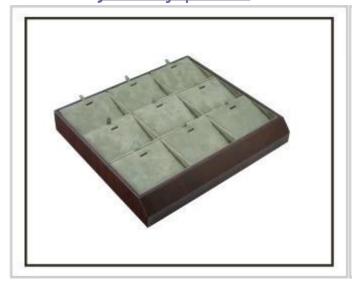

# 2014 newest products brown wooden+leather wholesales jewelry tray for jewelry store <u>ring display tray</u> made in China

## **Detail Information:**

Product No.: JZP0002 Size: 170\*135\*20/40 mm Material: leather+wooden

Color: bronze MOQ:50pcs

Delivery time: within 2 weeks

# Product picture:

Other products you may interested in:

Jewelry display

necklace stand

Jewelry pouch

Jewelry Display Stands

Jewelry Trays

<u>Jewelry Boxes</u>