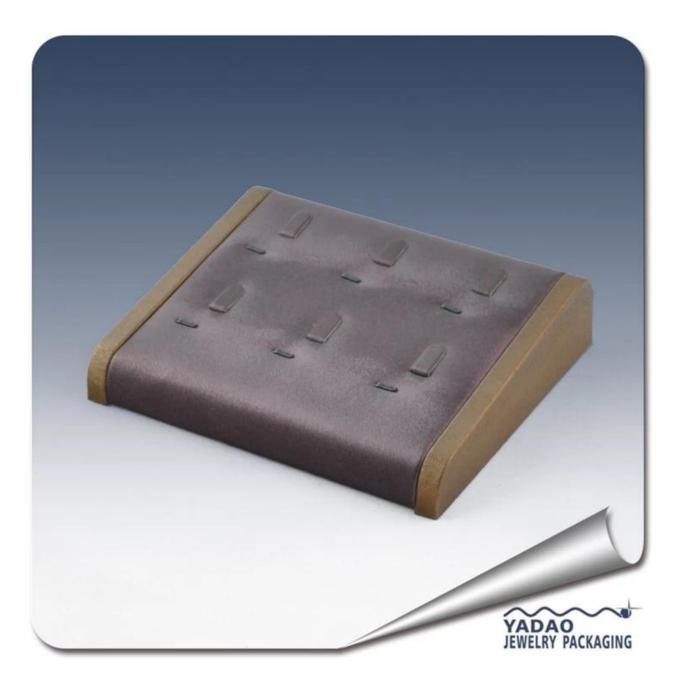

# 2014 newest products brown wooden+leather wholesales jewelry tray for jewelry store <u>ring display tray</u> made in China

## **Detail Information:**

Product No.: JZP0002 Size: 170\*135\*20/40 mm Material: leather+wooden

Color: bronze MOQ:50pcs

Delivery time: within 2 weeks

# Product picture:

Other products you may interested in:

Jewelry display

necklace stand

Jewelry pouch

Jewelry Display Stands

Jewelry Trays

<u>Jewelry Boxes</u>