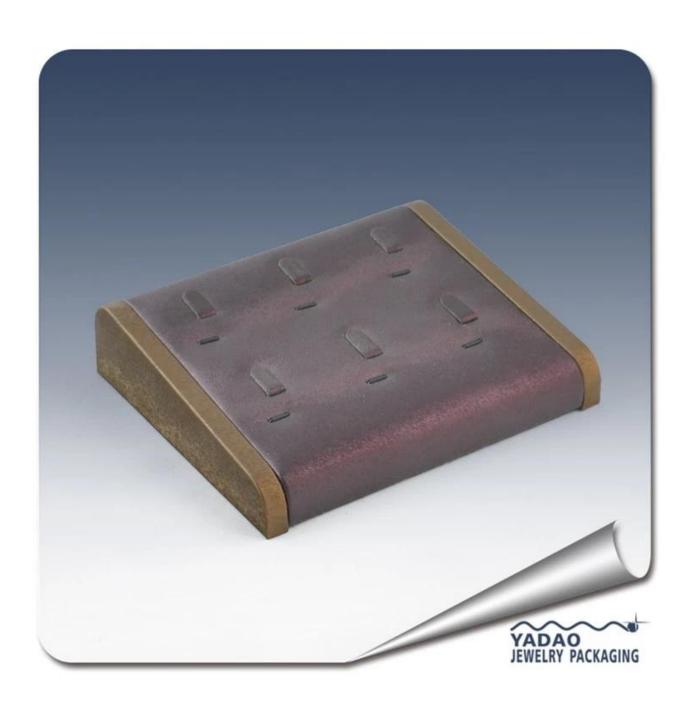

# 2014 newest products brown wooden+leather wholesales jewelry tray for jewelry store <u>ring display tray</u> made in China

## **Detail Information:**

Product No.: JZP0002 Size: 170\*135\*20/40 mm Material: leather+wooden

Color: bronze MOQ:50pcs

Delivery time: within 2 weeks

# Product picture:

Other products you may interested in:

Jewelry display

necklace stand

Jewelry pouch

Jewelry Display Stands

Jewelry Trays

<u>Jewelry Boxes</u>