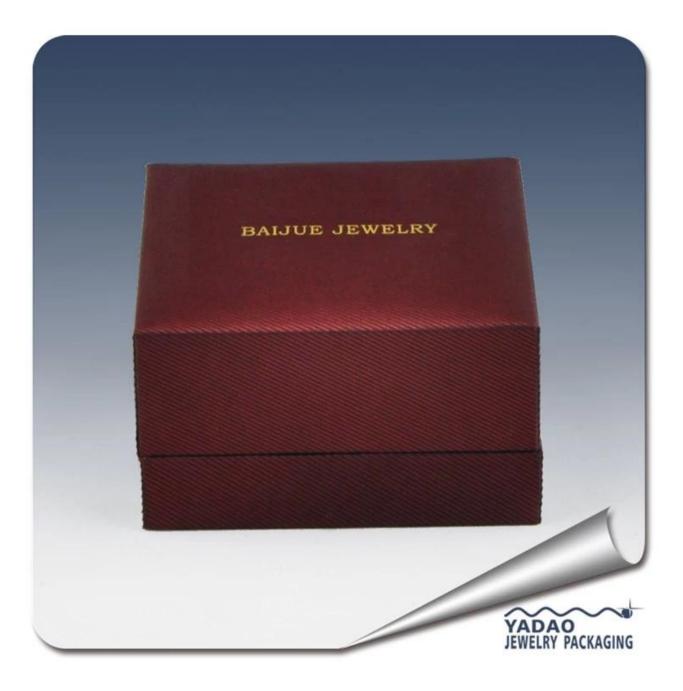

#### 2014 new design watch box and bangle boxes for jewelry case

### 1. Detailed description:

Model Number: JZH0001 color: customized:white,black,etc material: customized:leather,wood,paper,flocking etc Tachnique: machine and handmade specification: fancy\beautiful\new design size:long\small customized shape: rectangle\square\heart-shape\round

## **3. Product Picture:**

Other products you may interested in:

Jewelry Trays

Jewelry Boxes