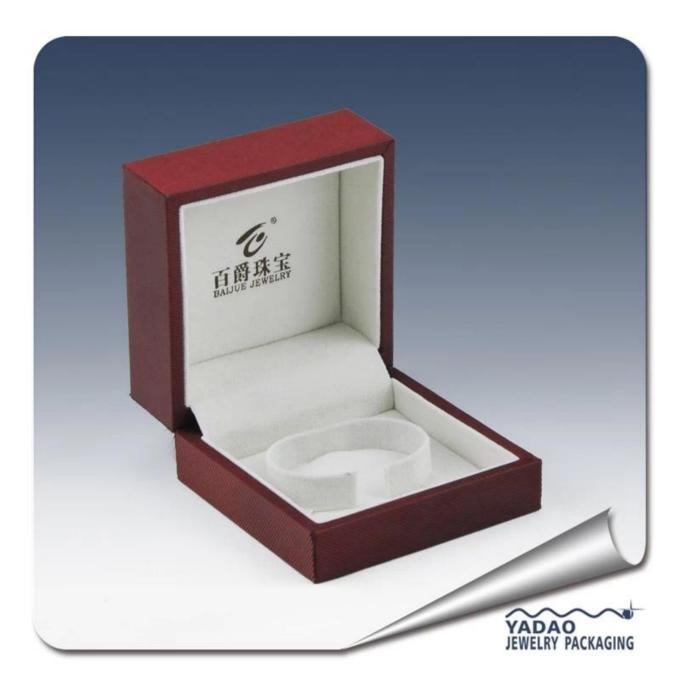

#### 2014 new design watch box and bangle boxes for jewelry case

### 1. Detailed description:

Model Number: JZH0001 color: customized:white,black,etc material: customized:leather,wood,paper,flocking etc Tachnique: machine and handmade specification: fancy\beautiful\new design size:long\small customized shape: rectangle\square\heart-shape\round

## **3. Product Picture:**

Other products you may interested in:

Jewelry Trays

Jewelry Boxes