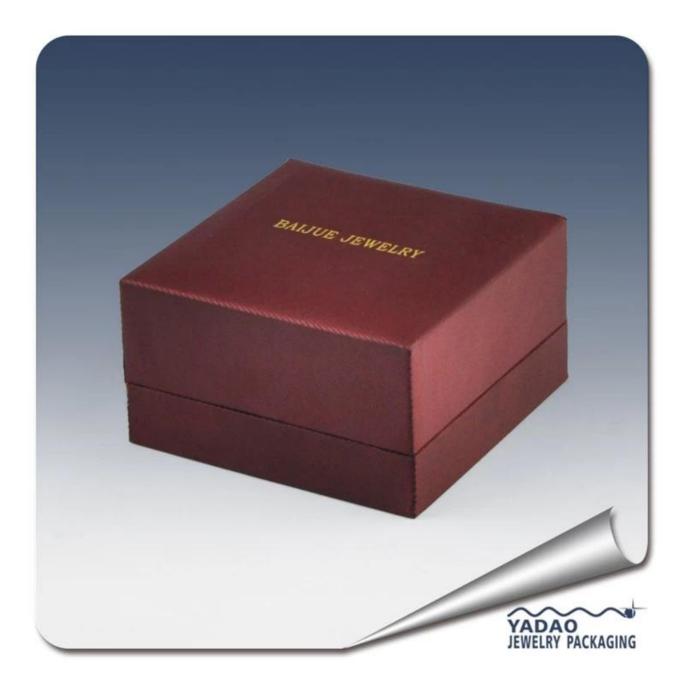

#### 2014 new design watch box and bangle boxes for jewelry case

### 1. Detailed description:

Model Number: JZH0001 color: customized:white,black,etc material: customized:leather,wood,paper,flocking etc Tachnique: machine and handmade specification: fancy\beautiful\new design size:long\small customized shape: rectangle\square\heart-shape\round