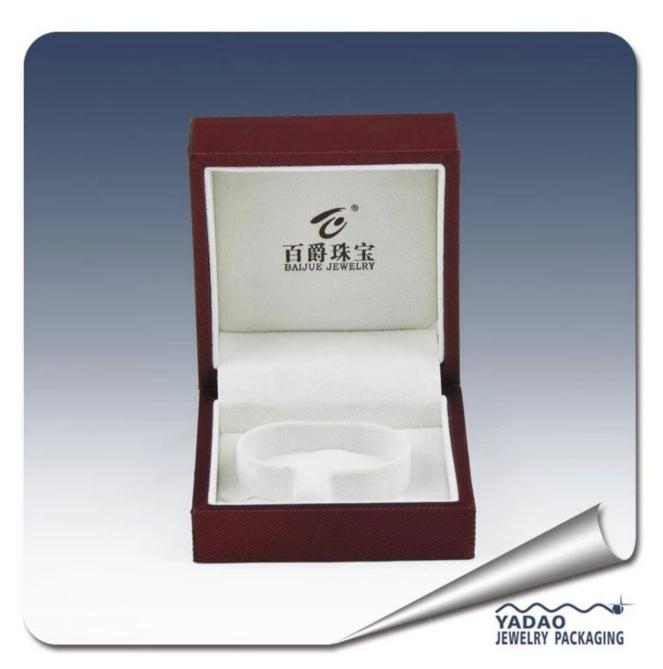

#### 2014 new design watch box and bangle boxes for jewelry case

### 1. Detailed description:

Model Number: JZH0001 color: customized:white,black,etc material: customized:leather,wood,paper,flocking etc Tachnique: machine and handmade specification: fancy\beautiful\new design size:long\small customized shape: rectangle\square\heart-shape\round

## **3. Product Picture:**

Other products you may interested in:

Jewelry Trays

Jewelry Boxes