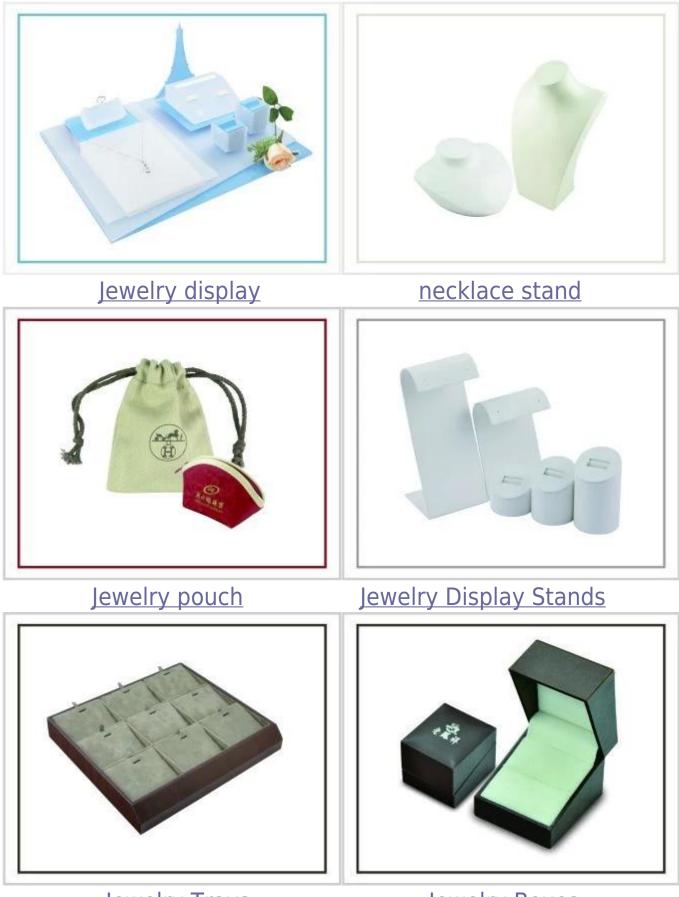

## **3. Product Picture:**

Other products you may interested in:

Jewelry Trays

Jewelry Boxes

### Q1. What's your product range?

1. Jewelry Display Stand---Earring/Necklace/Pendant/Bracelet/Bangle/Ring display holder

2. Jewelry Trays

3. Jewelry Display Sets

4. Jewelry Boxes---Paper Box/Plastic Box/Wooden Box/Velvet Box

5.Packaging---Jewelry Pouches/ Paper Gift Bags