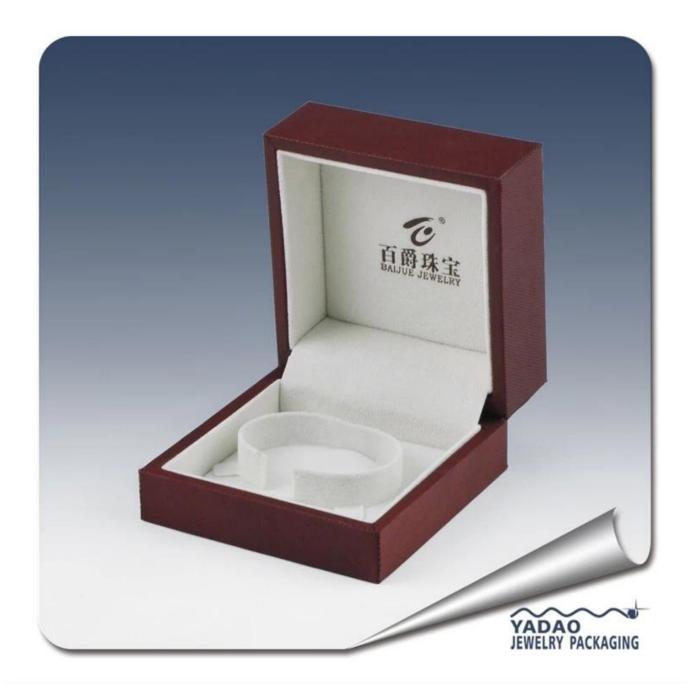

#### 2014 new design watch box and bangle boxes for jewelry case

### 1. Detailed description:

Model Number: JZH0001 color: customized:white,black,etc material: customized:leather,wood,paper,flocking etc Tachnique: machine and handmade specification: fancy\beautiful\new design size:long\small customized shape: rectangle\square\heart-shape\round

## **3. Product Picture:**

Other products you may interested in:

Jewelry Trays

Jewelry Boxes