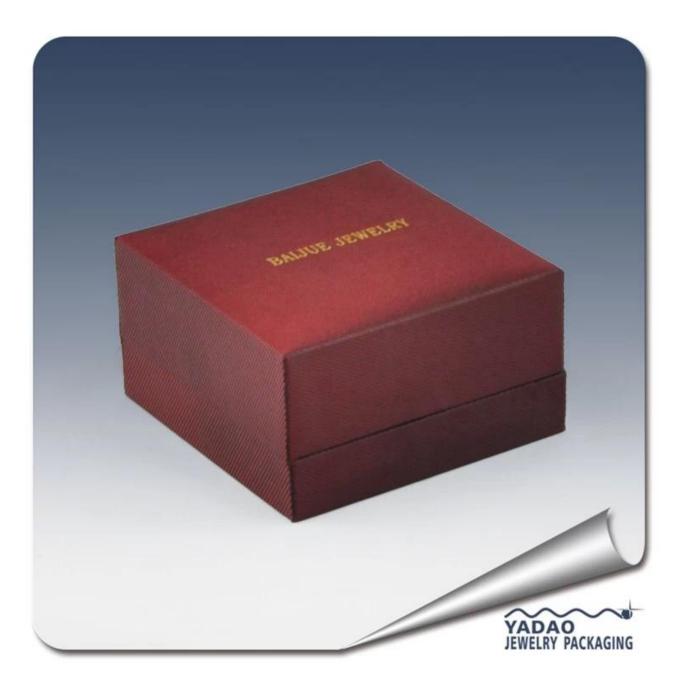

#### 2014 new design watch box and bangle boxes for jewelry case

### 1. Detailed description:

Model Number: JZH0001 color: customized:white,black,etc material: customized:leather,wood,paper,flocking etc Tachnique: machine and handmade specification: fancy\beautiful\new design size:long\small customized shape: rectangle\square\heart-shape\round