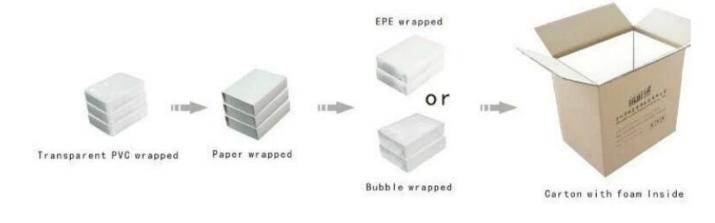

#### 2014 new design watch box and bangle boxes for jewelry case

### 1. Detailed description:

Model Number: JZH0001 color: customized:white,black,etc material: customized:leather,wood,paper,flocking etc Tachnique: machine and handmade specification: fancy\beautiful\new design size:long\small customized shape: rectangle\square\heart-shape\round

### 2. why chose us

- \* Competitive price ,saving 20% of purchasing cost
- \* Personalized customization for styles ,material and dimension
- \* Skilled craftwork , Professional Services and fast delivery

## **3. Product Picture:**













Other products you may interested in:



Jewelry Trays

Jewelry Boxes

# **Environment**

×

×

**Production process:** 

# **Production Process**



**Packaging & Delivery** 



## Shipping□ ≍

# **Certificates:**





# FAQ

### Q1. What's your product range?

1. Jewelry Display Stand---Earring/Necklace/Pendant/Bracelet/Bangle/Ring display holder

2. Jewelry Trays

3. Jewelry Display Sets

4. Jewelry Boxes---Paper Box/Plastic Box/Wooden Box/Velvet Box

5.Packaging---Jewelry Pouches/ Paper Gift Bags

### Q2. Are you a direct manufacturer?

Yes. We have been specialized in jewelry displays and packaging for over 10 years since 2003.

#### Q3. Do you have stock items to sell?

No. We do customize. That means all details---size, material, color, quantity, design, logo--- will be finished follow your ideas.

#### Q4. Do you inspect the finished products?

Yes. Each step of production and finished products will be carried out inspection by QC department before shippi