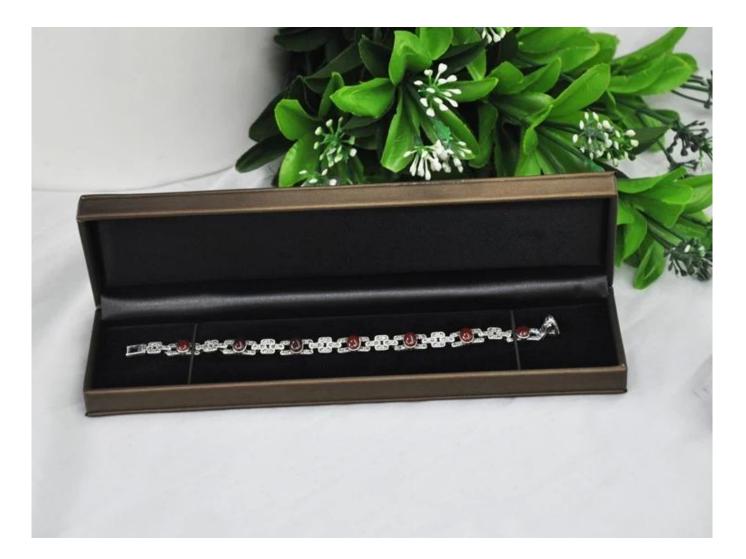

## 2014 design high-end quality leather box for jewelry packaging by China supplier

#### **1. Product description:**

- 1. The picture is the regular size ring box.
- 2. Specifications : 90 \* 90 \* 40 mm, 68\*68\*33mm, 220\*53\*26mm
- 3. Can be customized according to the specific size and color of customers.
- 4. The material aspects of the use of lacquered wood.

### 2. Product pictures:







## Environment[]

×

×

## **Production process:**

# **Production Process**



**Packaging & Delivery** 



#### Shipping□ ×

### **Certificates:**





### **Contact:**

Overseas sales hotline:+86 0755-25861273 0755-25534056 E-mail:sales@bzshow.net