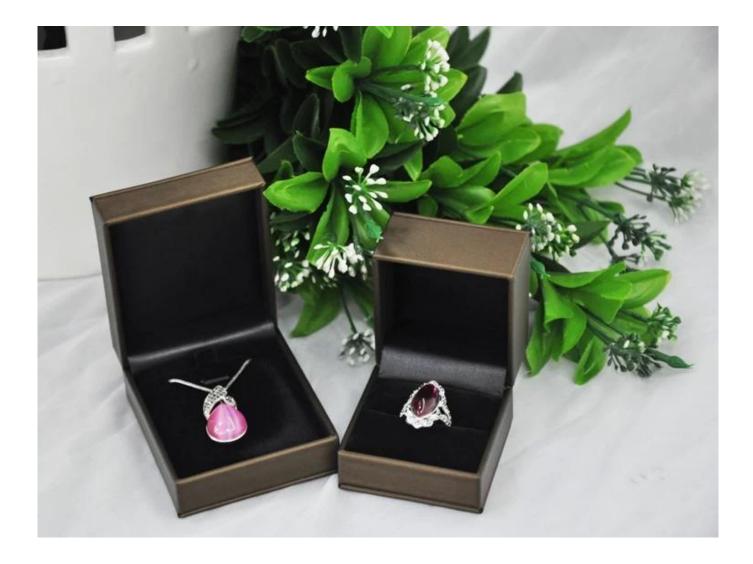

## 2014 design high-end quality leather box for jewelry packaging by China supplier

#### **1. Product description:**

- 1. The picture is the regular size ring box.
- 2. Specifications : 90 \* 90 \* 40 mm, 68\*68\*33mm, 220\*53\*26mm
- 3. Can be customized according to the specific size and color of customers.
- 4. The material aspects of the use of lacquered wood.

### 2. Product pictures:







## Environment[]

×

×

## **Production process:**

# **Production Process**



**Packaging & Delivery** 



#### Shipping□ ×

### **Certificates:**





### **Contact:**

Overseas sales hotline:+86 0755-25861273 0755-25534056 E-mail:sales@bzshow.net