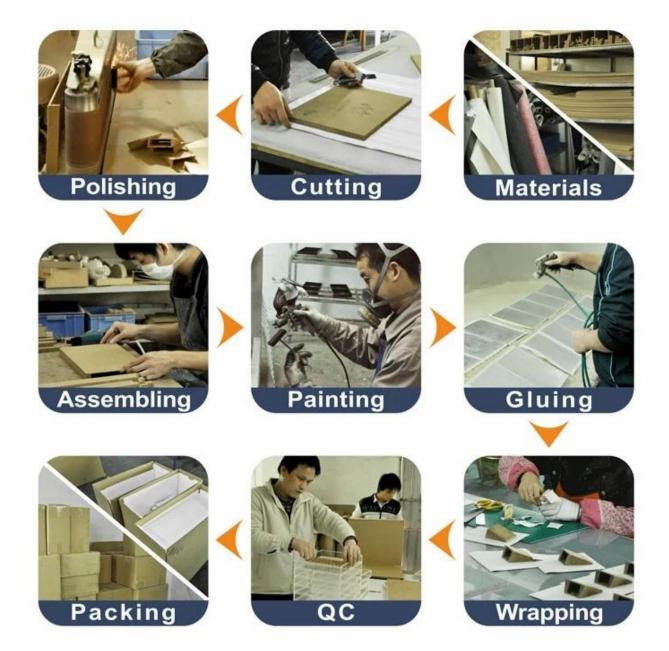

## 2014 design high-end quality leather box for jewelry packaging by China supplier

#### **1. Product description:**

- 1. The picture is the regular size ring box.
- 2. Specifications : 90 \* 90 \* 40 mm, 68\*68\*33mm, 220\*53\*26mm
- 3. Can be customized according to the specific size and color of customers.
- 4. The material aspects of the use of lacquered wood.

### 2. Product pictures:







## Environment[]

×

×

## **Production process:**

# **Production Process**



**Packaging & Delivery** 



#### Shipping□ ×

### **Certificates:**





### **Contact:**

Overseas sales hotline:+86 0755-25861273 0755-25534056 E-mail:sales@bzshow.net