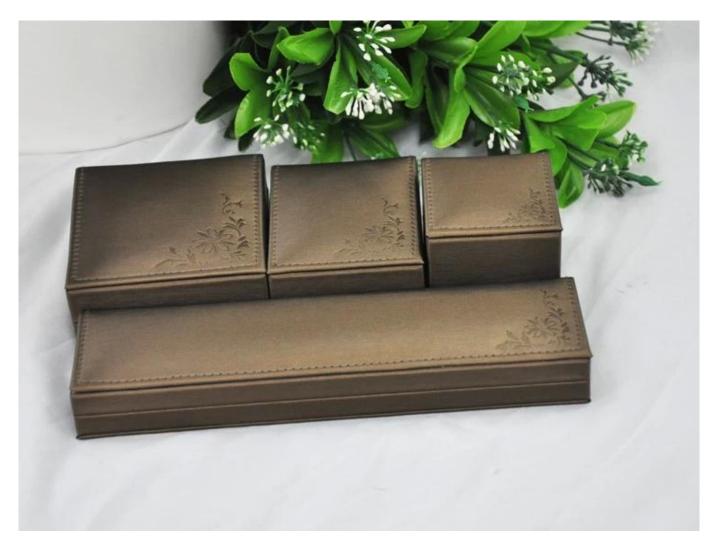

#### **1. Product description:**

- 1. The picture is the regular size ring box.
- 2. Specifications : 90 \* 90 \* 40 mm, 68\*68\*33mm, 220\*53\*26mm
- 3. Can be customized according to the specific size and color of customers.
- 4. The material aspects of the use of lacquered wood.

### 2. Product pictures: