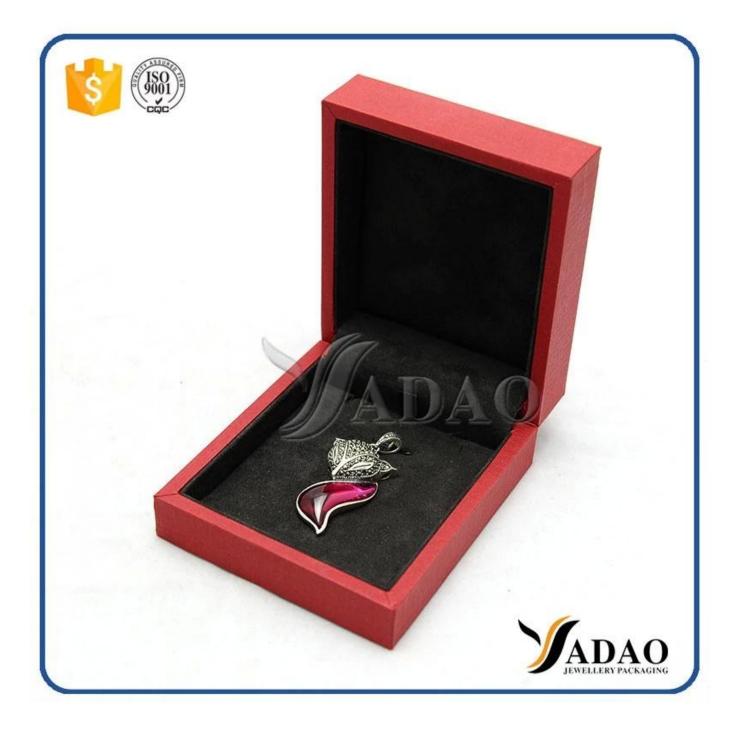

red color pu paper cover plastic jewelry packaging box ring pendant bangle bracelet packaging box jewelry plastic box high quality with thicker border