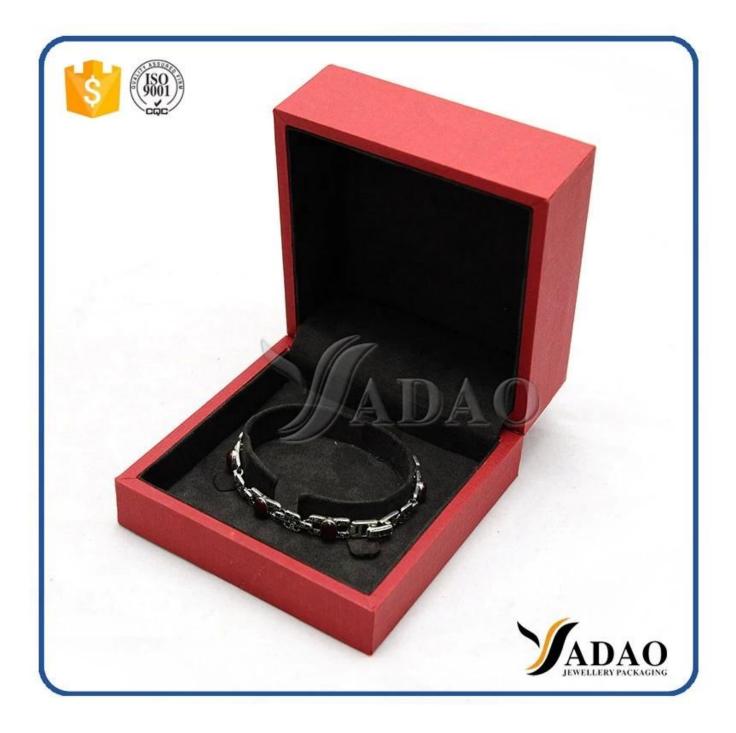

red color pu paper cover plastic jewelry packaging box ring pendant bangle bracelet packaging box jewelry plastic box high quality with thicker border