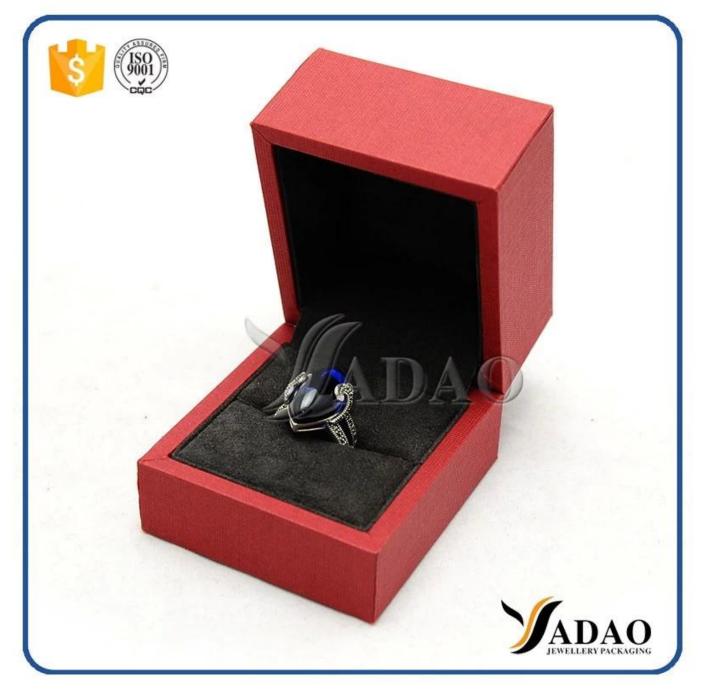

red color pu paper cover plastic jewelry packaging box ring pendant bangle bracelet packaging box jewelry plastic box high quality with thicker border