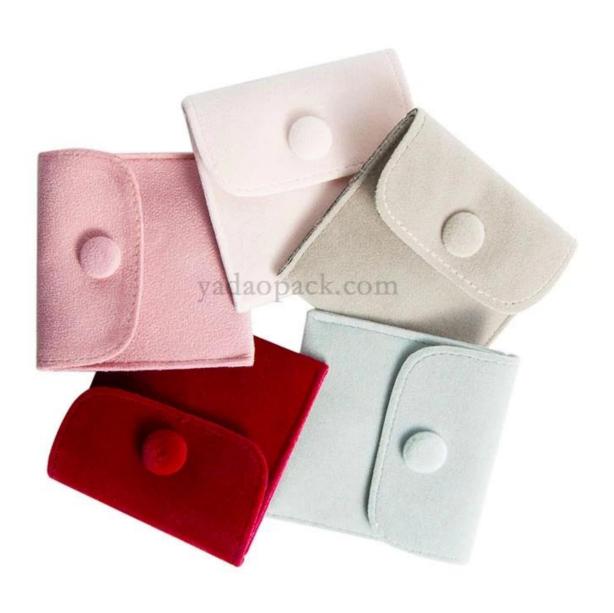

#### Q1. What is your product range?

- 1. Jewelry display --- Earrings / necklace / pendant / bracelet / bracelet / display stand
- 2. Trays for jewelry
- 3. Jewelry set
- 4. jewelry box --- paper box / plastic box / wooden box / velvet box
- 5.Packaging --- Jewelry bags / Paper gift bags