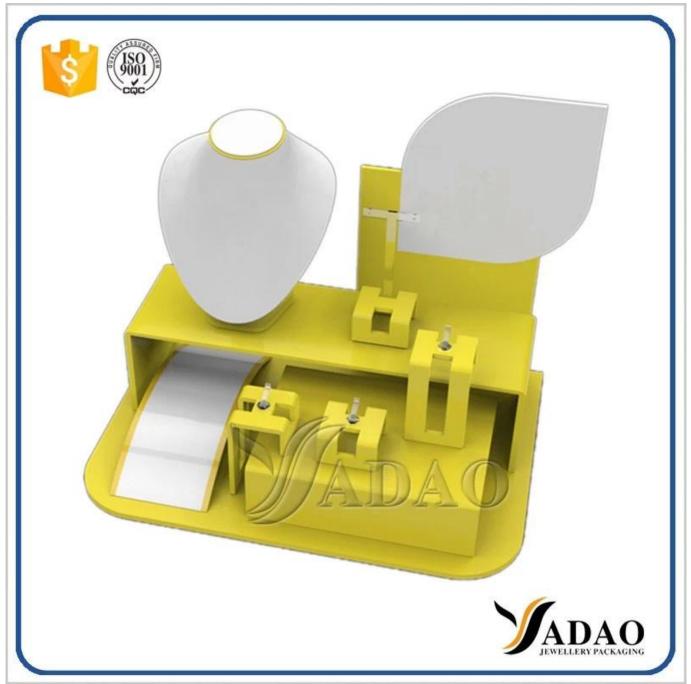

# customize multifunctional colorful acrylic jewelry display showcase display set acrylic lacquer color painting

Other products you may interested in: