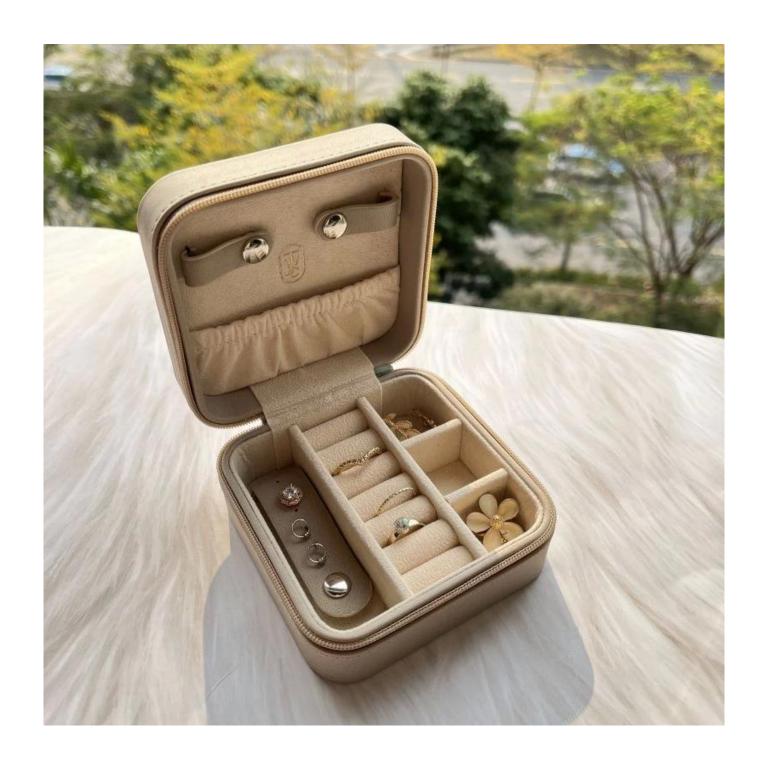

# Yadao luxury jewelry packaging case can be carried when you go outside high quality ou leather finished with brand logo

# **∞ Περιγραφή προϊόντος**⊛

Ονομασία προϊόντος Travel case

Υλικό Pu leather+velvet+plastic

Mέγεθος Customized Χρώμα Customized MOQ 1000 pcs

Λογότυπο It can be printed as your design

Δείγμα Διαθέσιμος ΟΕΜ / ΟDM Προσφορά