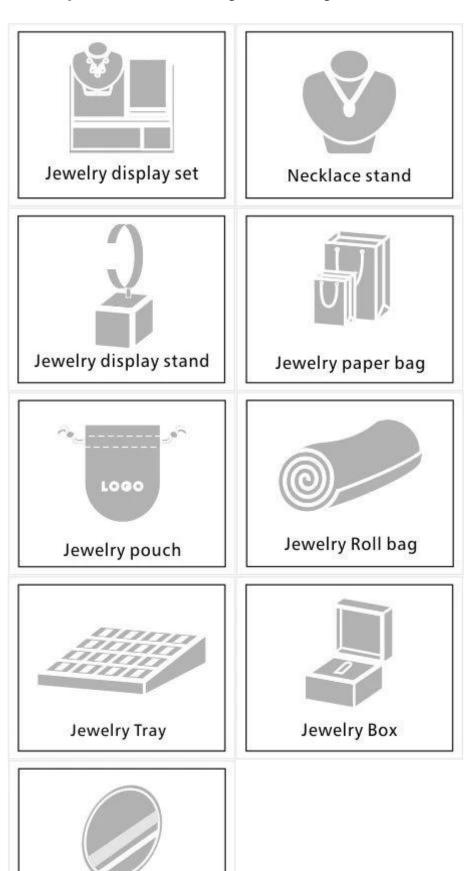

#### Q1. What is your product range?

- 1. Jewelry display --- Earrings / necklace / pendant / bracelet / bracelet / display stand
- 2. Trays for jewelry
- 3. Jewelry set
- 4. jewelry box --- paper box / plastic box / wooden box / velvet box
- 5. Packaging --- Jewelry bags / Paper gift bags