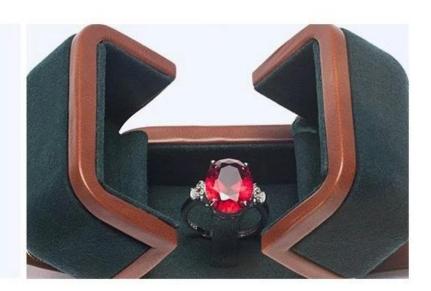

## DETAILS THAT CAN BE SEEN

Microfiber with good texture make your jewelry shiny

The whole fabric is wrapped seamlessly and three-dimensionally

Aussi, sûremballage pour as surer la parfait Arrivées.

Our exhibition []