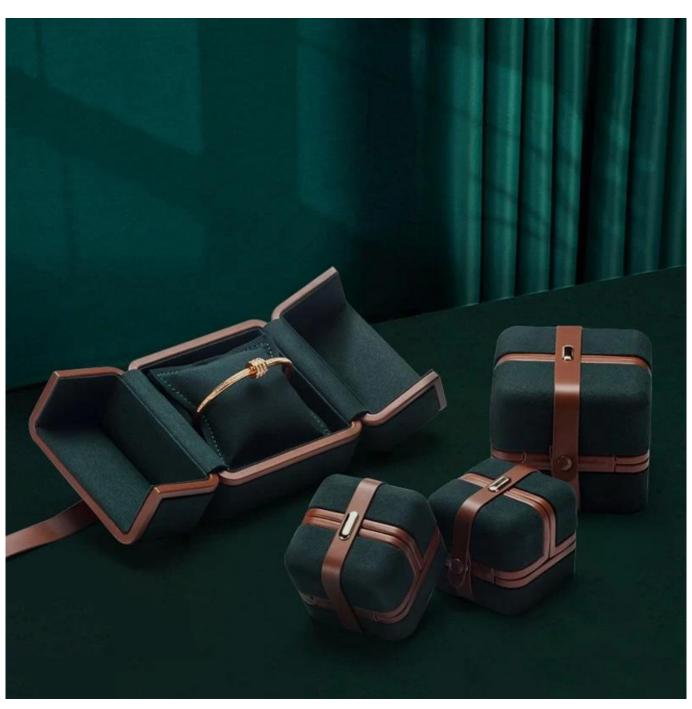

luxury jewelry box microfiber jewelry packaging box ring earring bracel et bangle pillow box

Small quantity jewelry display tray metal frame to serve different jewel s.

Prêt stocks, pouvezêtre Expédié de hors dans court temps pour capture clients' Plage de temps.

## DETAILS THAT CAN BE SEEN

Microfiber with good texture make your jewelry shiny

The whole fabric is wrapped seamlessly and three-dimensionally

Aussi, sûremballage pour as surer la parfait Arrivées.

Our exhibition []