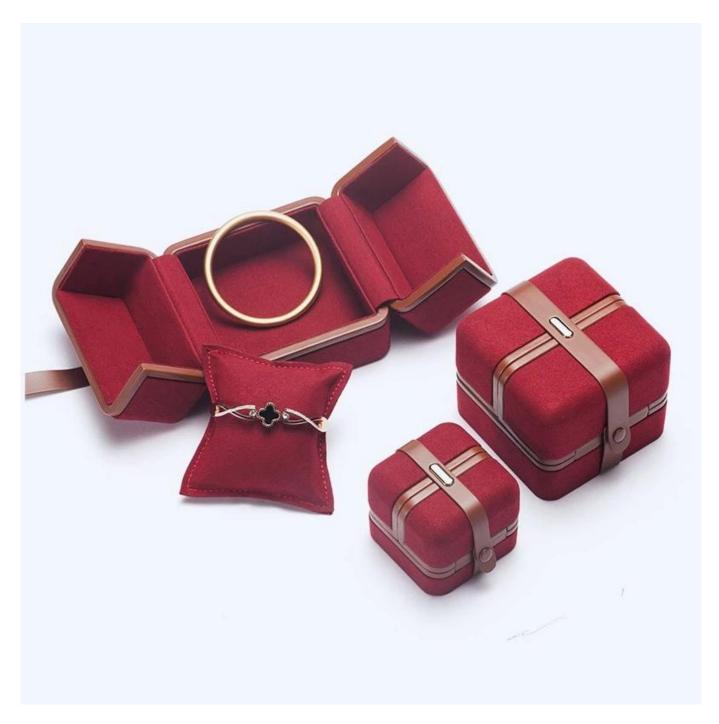

luxury jewelry box microfiber jewelry packaging box ring earring bracel et bangle pillow box

Small quantity jewelry display tray metal frame to serve different jewel s.

Prêt stocks, pouvezêtre Expédié de hors dans court temps pour capture clients' Plage de temps.

## DETAILS THAT CAN BE SEEN

Microfiber with good texture make your jewelry shiny

The whole fabric is wrapped seamlessly and three-dimensionally

Aussi, sûremballage pour as surer la parfait Arrivées.

Our exhibition []