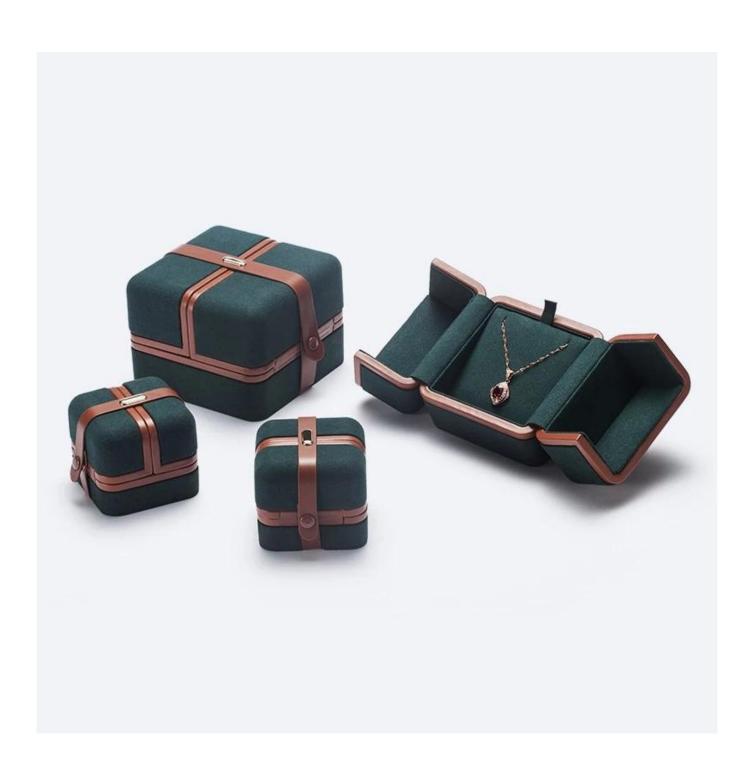

luxury jewelry box microfiber jewelry packaging box ring earring bracel et bangle pillow box

Small quantity jewelry display tray metal frame to serve different jewel s.

Prêt stocks, pouvezêtre Expédié de hors dans court temps pour capture clients' Plage de temps.

## DETAILS THAT CAN BE SEEN

Microfiber with good texture make your jewelry shiny

The whole fabric is wrapped seamlessly and three-dimensionally

Aussi, sûremballage pour as surer la parfait Arrivées.

Our exhibition []