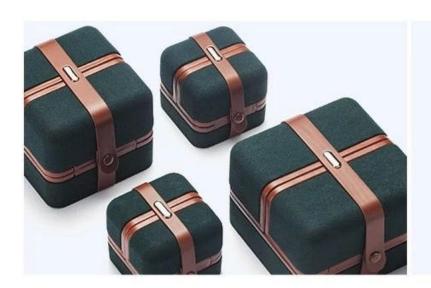

luxury jewelry box microfiber jewelry packaging box ring earring bracel et bangle pillow box

Small quantity jewelry display tray metal frame to serve different jewel s.

Prêt stocks, pouvezêtre Expédié de hors dans court temps pour capture clients' Plage de temps.

## DETAILS THAT CAN BE SEEN

Microfiber with good texture make your jewelry shiny

The whole fabric is wrapped seamlessly and three-dimensionally

Aussi, sûremballage pour as surer la parfait Arrivées.

Our exhibition []