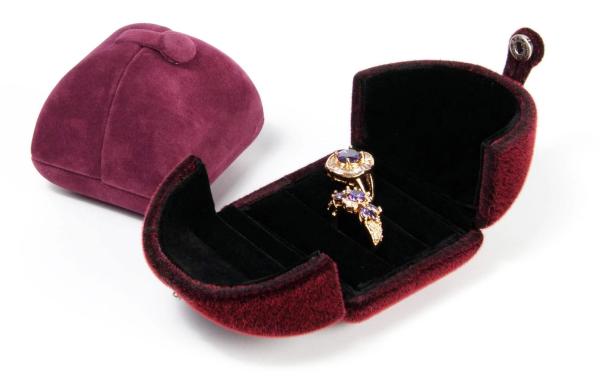

# YADAO Luxury Jewelry Box Ring Leather Box Jewelry Packaging Box

## Product discription:

| product name    | YADAO Luxury Jewelry Box Ring Leather Box Jewelry Packaging Box |
|-----------------|-----------------------------------------------------------------|
| Matériel        | Plastic cover leather                                           |
| Taille          | Personnalisé                                                    |
| Couleur         | Personnalisé                                                    |
| Moq             | 1000 pcs                                                        |
| Logo            | It can be printed as your design                                |
| Goûter          | Disponible                                                      |
| OEM / ODM       | Offrir                                                          |
| Place of origin | Guangdong, China (mainland)                                     |