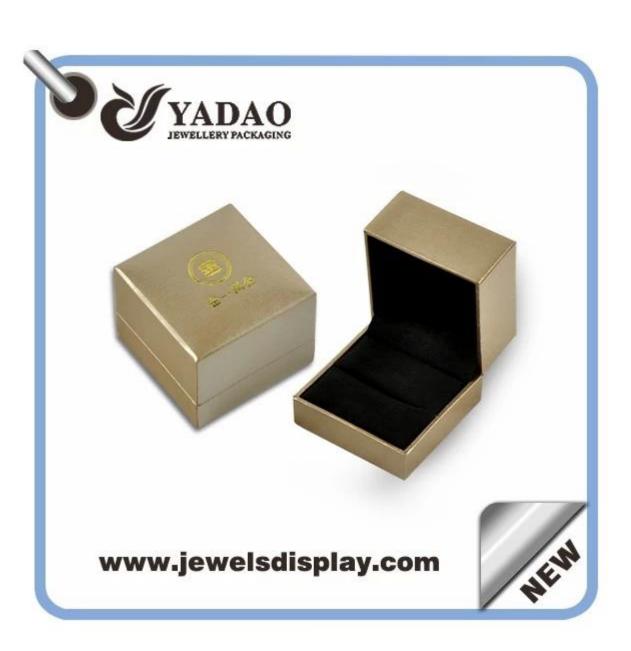

Wholesale custom plastic wrapped with leather with gold hot stamping logo and black velvet insert rose gold leatherette paper ring box

Pictures of Wholesale custom plastic wrapped with leather with gold hot stamping logo and black velvet insert rose gold leatherette paper ring box