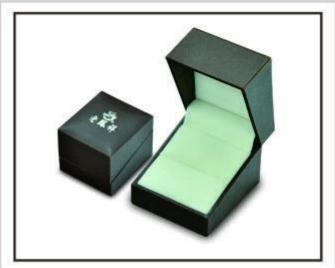

Wholesale custom plastic wrapped with leather with gold hot stamping logo and black velvet insert rose gold leatherette paper ring box

Pictures of Wholesale custom plastic wrapped with leather with gold hot stamping logo and black velvet insert rose gold leatherette paper ring box