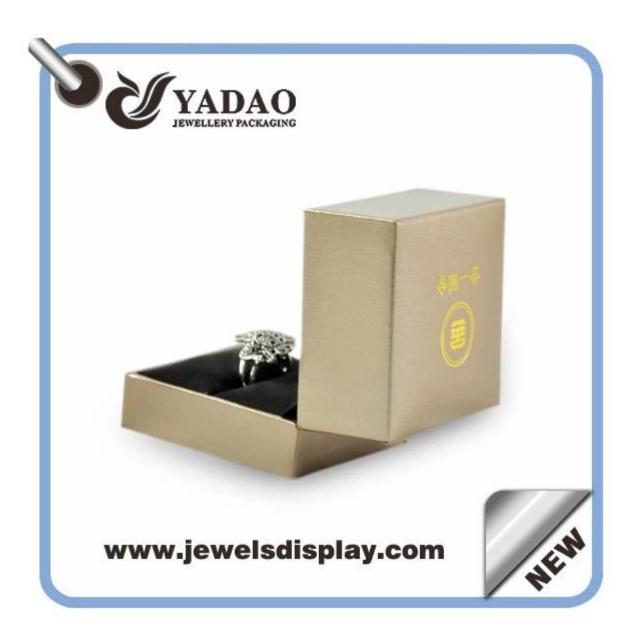

Wholesale custom plastic wrapped with leather with gold hot stamping logo and black velvet insert rose gold leatherette paper ring box

Pictures of Wholesale custom plastic wrapped with leather with gold hot stamping logo and black velvet insert rose gold leatherette paper ring box