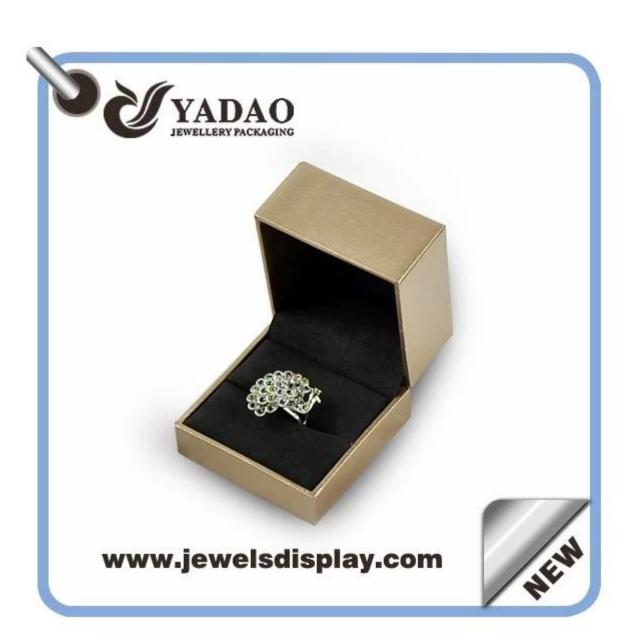

Wholesale custom plastic wrapped with leather with gold hot stamping logo and black velvet insert rose gold leatherette paper ring box

Pictures of Wholesale custom plastic wrapped with leather with gold hot stamping logo and black velvet insert rose gold leatherette paper ring box