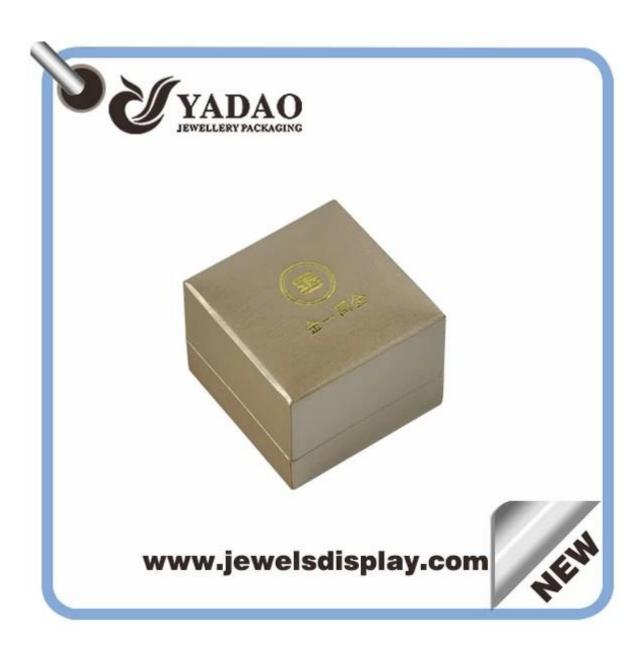

Wholesale custom plastic wrapped with leather with gold hot stamping logo and black velvet insert rose gold leatherette paper ring box

Pictures of Wholesale custom plastic wrapped with leather with gold hot stamping logo and black velvet insert rose gold leatherette paper ring box