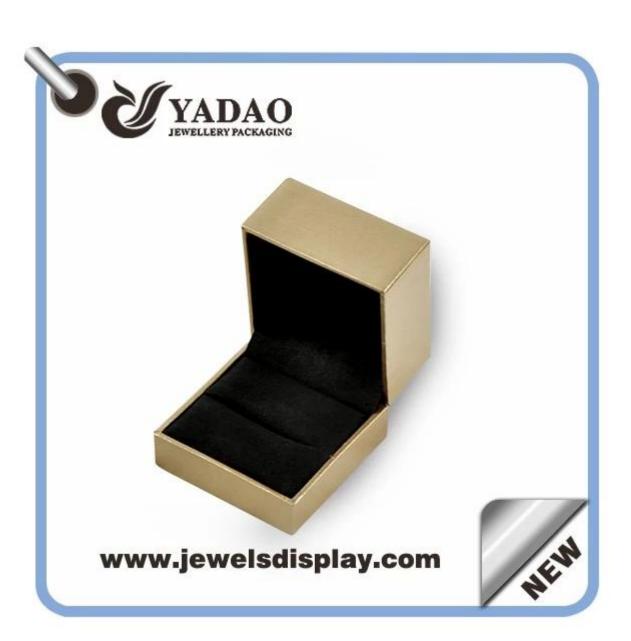

Wholesale custom plastic wrapped with leather with gold hot stamping logo and black velvet insert rose gold leatherette paper ring box

Pictures of Wholesale custom plastic wrapped with leather with gold hot stamping logo and black velvet insert rose gold leatherette paper ring box