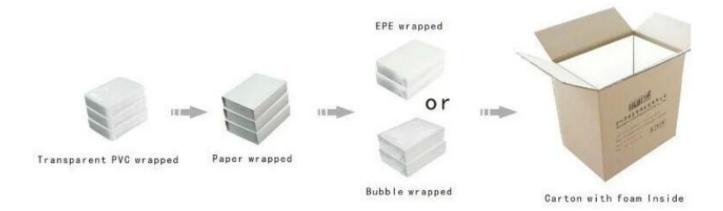

Wholesale custom plastic wrapped with leather with gold hot stamping logo and black velvet insert rose gold leatherette paper ring box

Pictures of Wholesale custom plastic wrapped with leather with gold hot stamping logo and black velvet insert rose gold leatherette paper ring box













## Other products you may interested in:





Jewelry display

necklace stand





Jewelry pouch

Jewelry Display Stands







Jewelry Boxes

## $\textbf{Environment} \\ \square$

×

×

## **Production process:**

# **Production Process**



**Packaging & Delivery**□



## **Shipping**



### **Certificates:**





#### **FAQ**

#### Q1. What's your product range?

- 1. Jewelry Display Stand---Earring/Necklace/Pendant/Bracelet/Bangle/Ring display holder
- 2. Jewelry Trays
- 3. Jewelry Display Sets
- 4. Jewelry Boxes---Paper Box/Plastic Box/Wooden Box/Velvet Box
- 5. Packaging---Jewelry Pouches/ Paper Gift Bags

#### Q2. Are you a direct manufacturer?

Yes. We have been specialized in jewelry displays and packaging for over 10 years since 2003.

#### Q3. Do you have stock items to sell?

No. We do customize. That means all details---size, material, color, quantity, design, logo--- will be finished follow your ideas.

#### Q4. Do you inspect the finished products?

Yes. Each step of production and finished products will be carried out inspection by QC dep