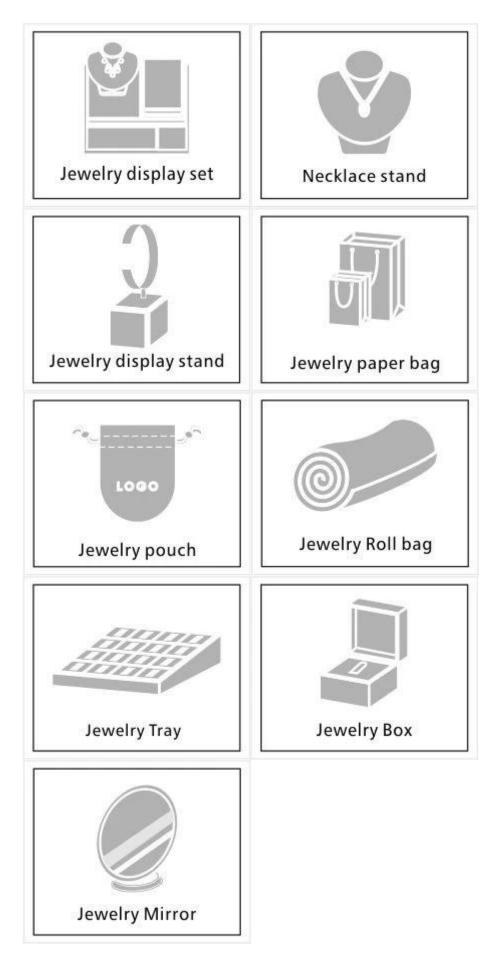

#### Q1. What's your product range?

Jewelry Display Stand---Earring/Necklace/Pendant/Bracelet/Bangle/Ring display holder
Jewelry Trays
Jewelry Display Sets
Jewelry Boxes---Paper Box/Plastic Box/Wooden Box/Velvet Box
Packaging---Jewelry Pouches/ Paper Gift Bags