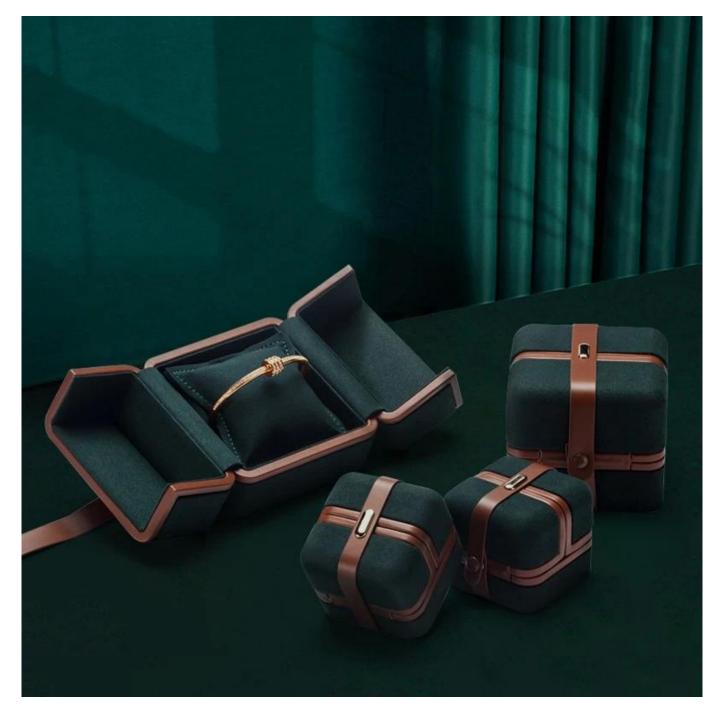

luxury jewelry box microfiber jewelry packaging box ring earring bracel et bangle pillow box

Small quantity jewelry display tray metal frame to serve different jewel s.

BereitBestände, kannsein shippedausinkurzZeitzufangen clients'Zeitfenste r.

## DETAILS THAT CAN BE SEEN

Microfiber with good texture make your jewelry shiny

The whole fabric is wrapped seamlessly and three-dimensionally

 ${\it Eben falls, sicher Verpackung zusicher stellen das perfekt {\it Ankunft.}}$ 