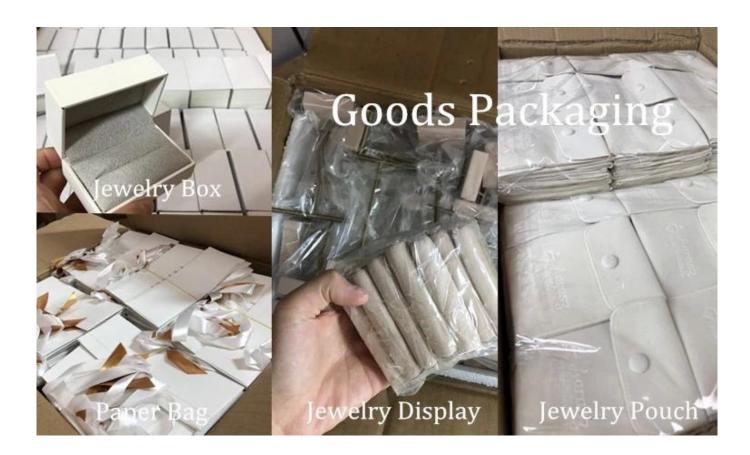

#### Q1. What is your product range?

- 1. Jewelry display --- Earrings / necklace / pendant / bracelet / bracelet / display stand
- 2. Trays for jewelry
- 3. Jewelry sets
- 4. Jewelry box --- paper box / plastic box / wooden box / velvet box
- 5. Packaging --- Jewelry bags / Paper gift bags