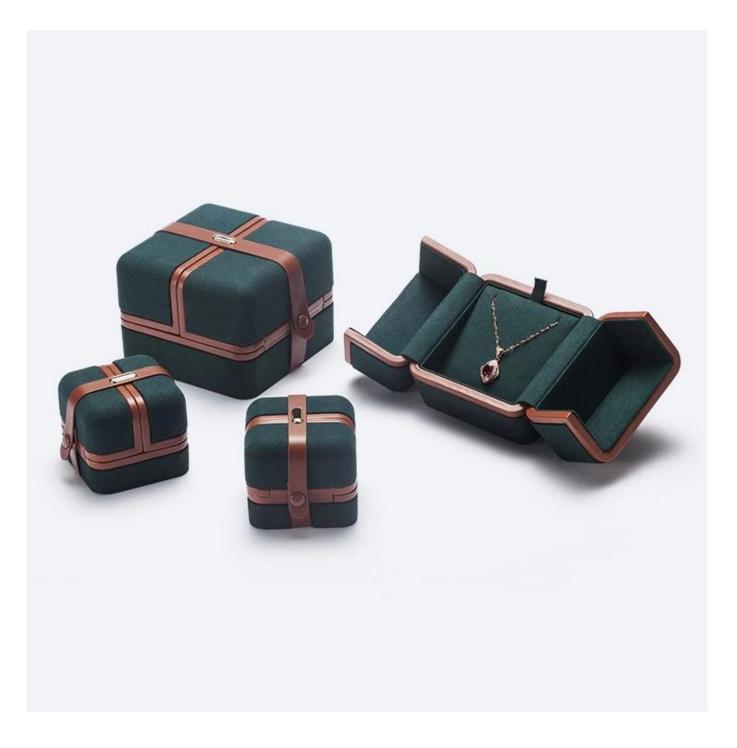

luxury jewelry box microfiber jewelry packaging box ring earring bracel et bangle pillow box

Small quantity jewelry display tray metal frame to serve different jewel s.

BereitBestände, kannsein shippedausinkurzZeitzufangen clients'Zeitfenste r.

## DETAILS THAT CAN BE SEEN

Microfiber with good texture make your jewelry shiny

The whole fabric is wrapped seamlessly and three-dimensionally

 ${\it Eben falls, sicher Verpackung zusicher stellen das perfekt {\it Ankunft.}}$ 