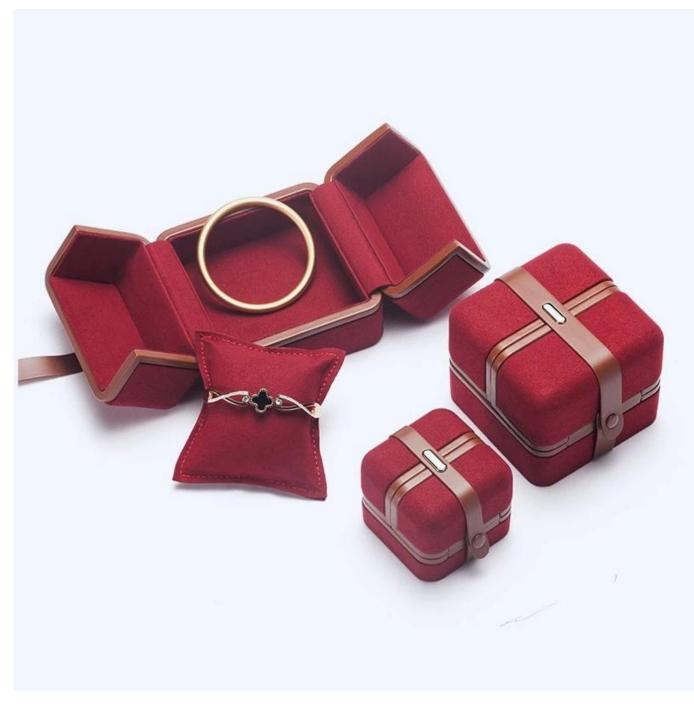

luxury jewelry box microfiber jewelry packaging box ring earring bracel et bangle pillow box

Small quantity jewelry display tray metal frame to serve different jewel s.

BereitBestände, kannsein shippedausinkurzZeitzufangen clients'Zeitfenste r.

## DETAILS THAT CAN BE SEEN

Microfiber with good texture make your jewelry shiny

The whole fabric is wrapped seamlessly and three-dimensionally

 ${\it Eben falls, sicher Verpackung zusicher stellen das perfekt {\it Ankunft.}}$ 