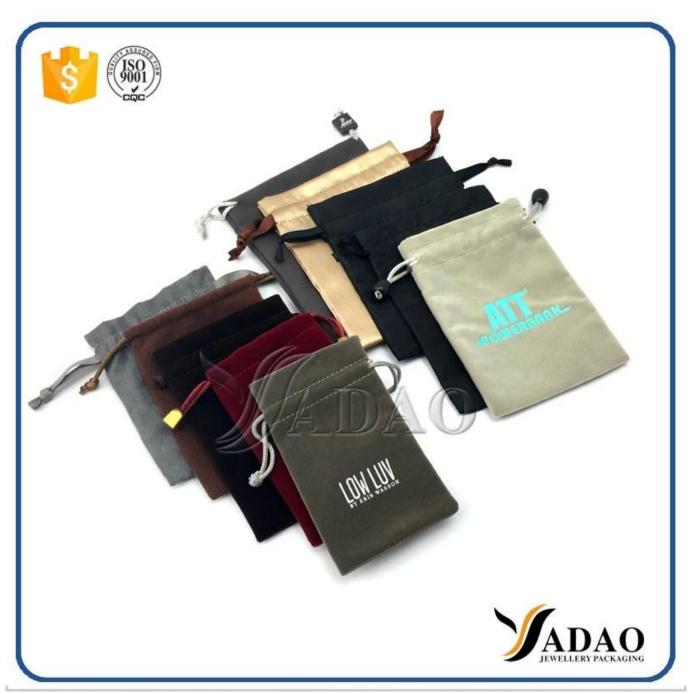

fabric finish jewelry pouches packaging jewelry bag velvet suede satin pouch with drawstring/zipper/button customize brand name printing

# Other products you may interested in: