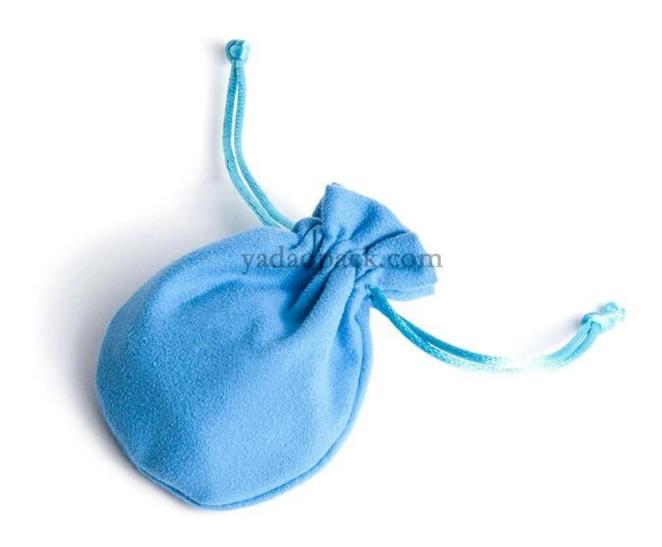

Place of Origin:China Material:Microfiber

Product name: jewelry pouch

Color:custom

Logo:custom

Size:custom

Popular Size 9\*8cm, Customized Size