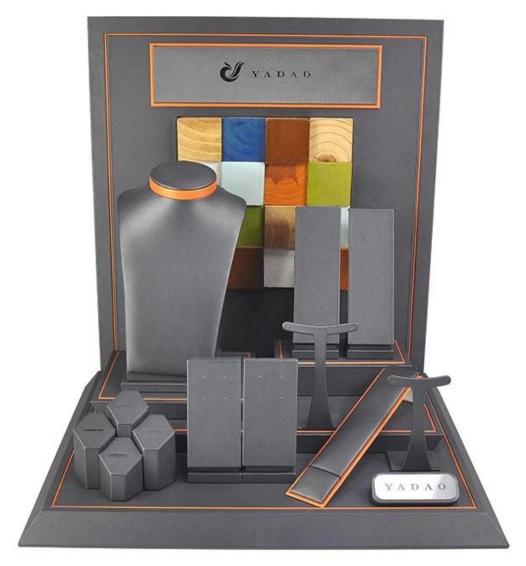

#### Q1. What is your product range?

- 1. Jewelry display --- Earrings / necklace / pendant / bracelet / bracelet / display stand
- 2. Trays for jewelry
- 3. Jewelry set
- 4. jewelry box --- paper box / plastic box / wooden box / velvet box
- 5.Packaging --- Jewelry bags / Paper gift bags