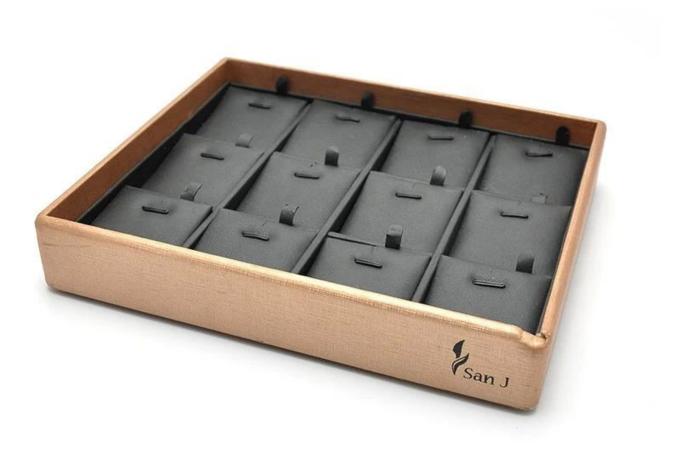

### Q1. What is your product range?

- 1. Jewelry display --- Earrings / necklace / pendant / bracelet / bracelet / display stand
- 2. Trays for jewelry
- 3. Jewelry set
- 4. jewelry box --- paper box / plastic box / wooden box / velvet box
- 5.Packaging --- Jewelry bags / Paper gift bags