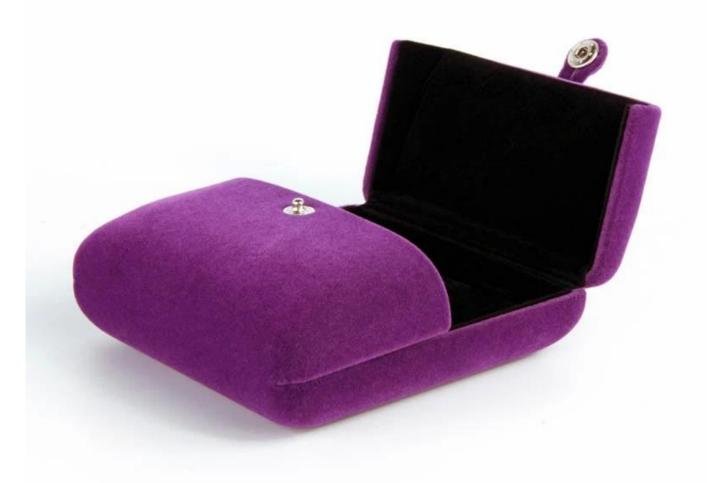

Customized handmade velvet pendant package box with raised pad for displaying necklace with logo printed.

# Close-up pictures from different angles:

**Production process:** 