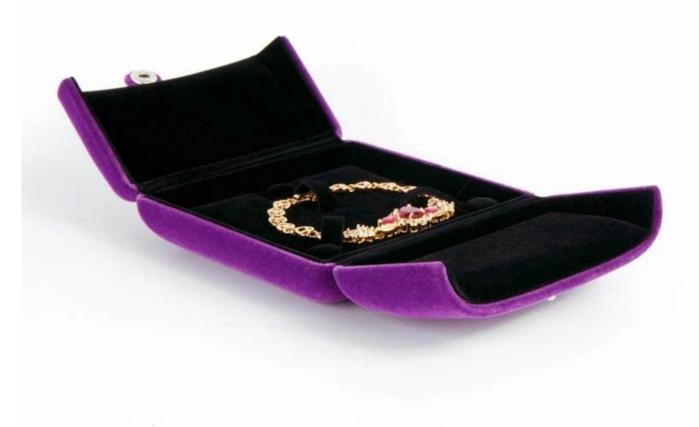

Customized handmade velvet pendant package box with raised pad for displaying necklace with logo printed.

# Close-up pictures from different angles:

**Production process:** 