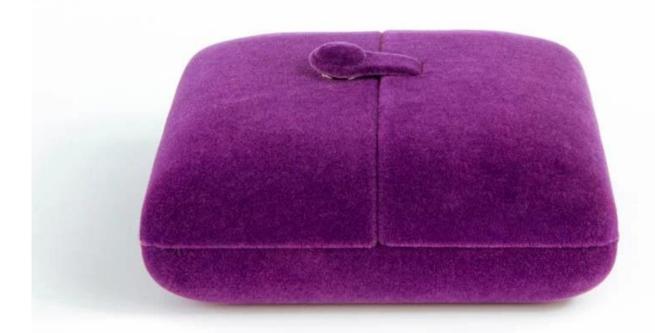

Customized handmade velvet pendant package box with raised pad for displaying necklace with logo printed.

# Close-up pictures from different angles:

**Production process:** 