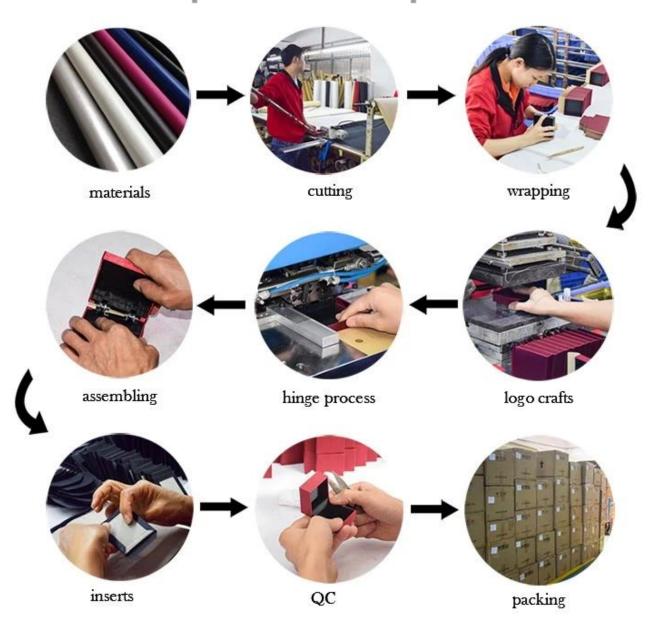

### **Productive process:**

### **Production Process**

# Box production process

Packaging and delivery []