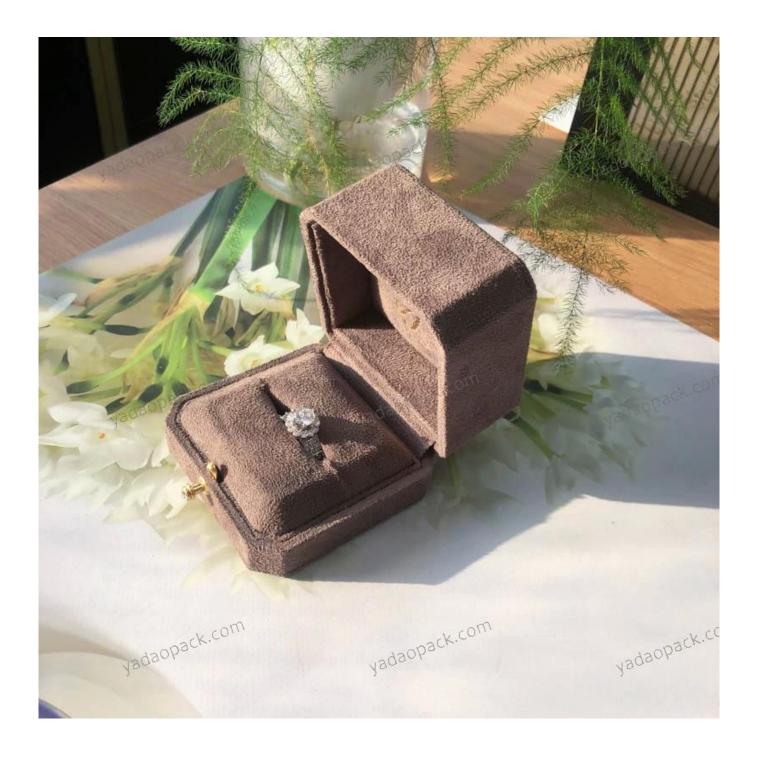

### Product discription:

| jméno výrobku | yadao luxury ring necklace bangle gift box jewelry packaging box |
|---------------|------------------------------------------------------------------|
| Materiál      | Plastický                                                        |
| Velikost      | Customized                                                       |
| Barva         | Customized                                                       |
| MOQ.          | 500 pcs                                                          |
| Logo          | It can be printed as your design                                 |
| Vzorek        | K dispozici                                                      |
| OEM / ODM     | Nabídka                                                          |
| Místo původu  | Guangdong, China (mainland)                                      |

### Detaily produktu: