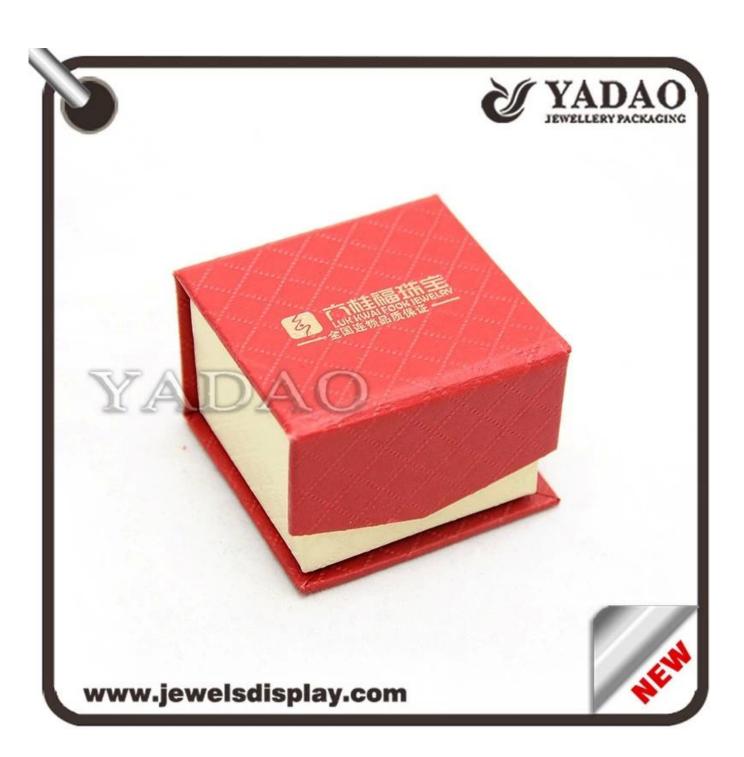

pu leather cover stackable wooden earring display tray jewelry showcase earring display