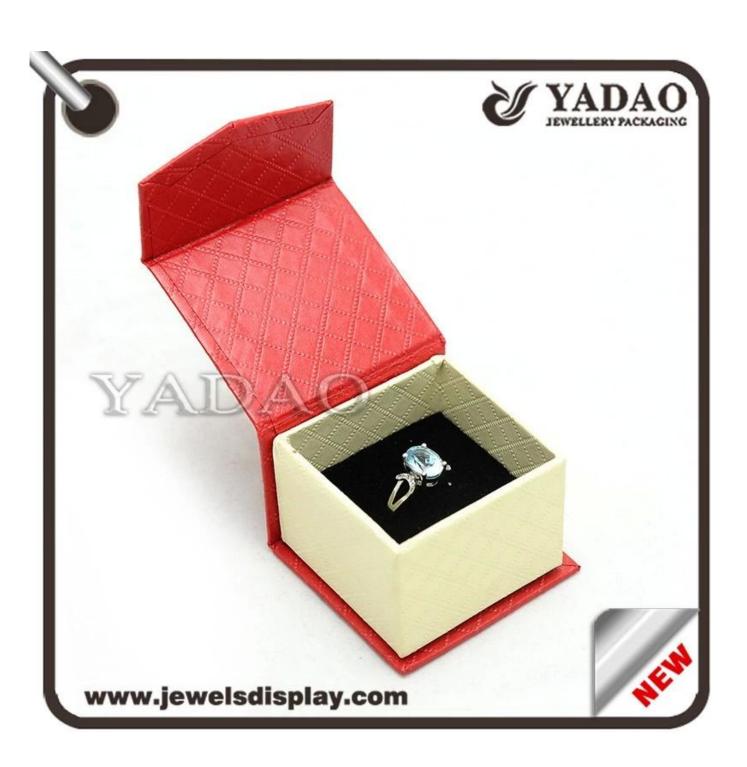

pu leather cover stackable wooden earring display tray jewelry showcase earring display