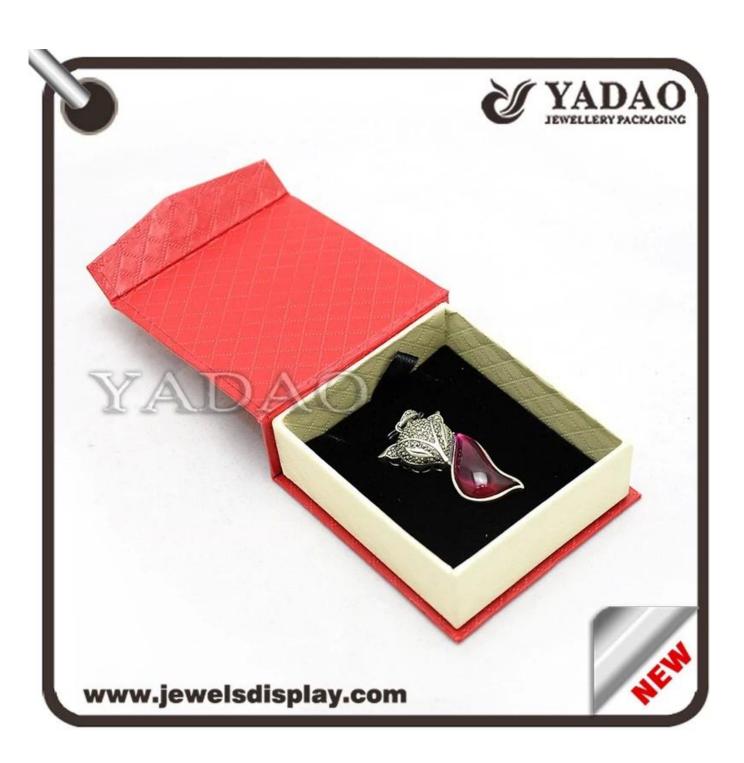

pu leather cover stackable wooden earring display tray jewelry showcase earring display