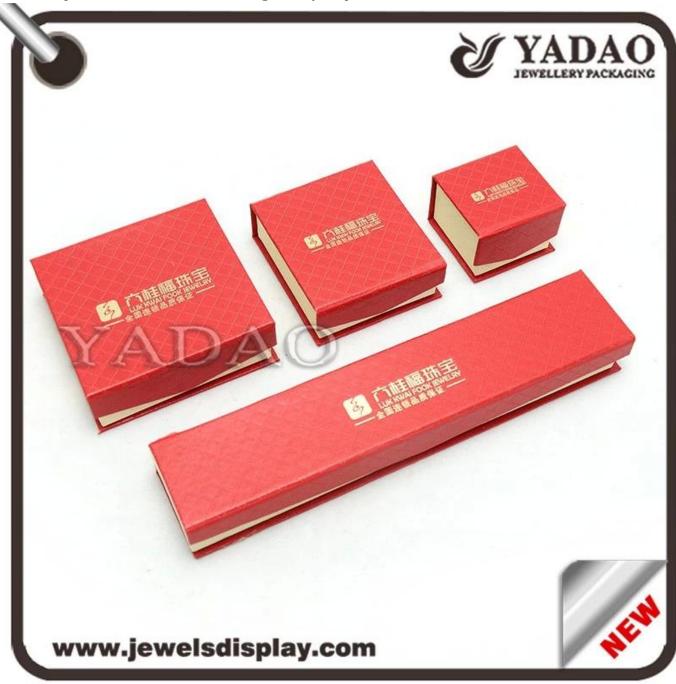

pu leather cover stackable wooden earring display tray jewelry showcase earring display