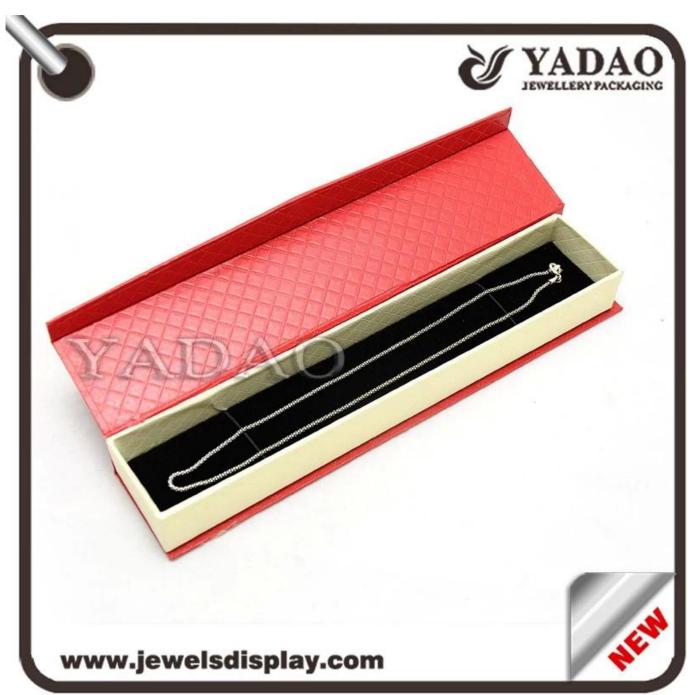

pu leather cover stackable wooden earring display tray jewelry showcase earring display