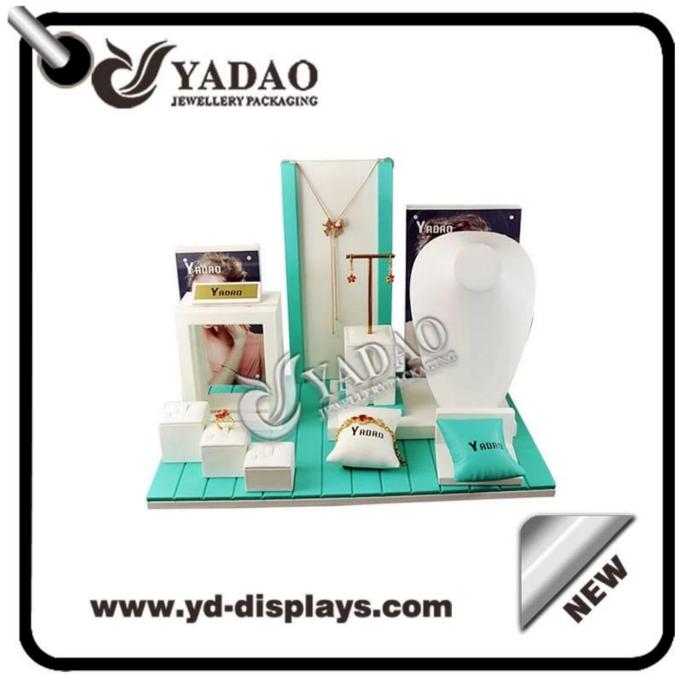

Yadao Spring Series custom made white and mint fresh leatherette jewelry display set for jewelry counters and showcase.

- YRDAD YRORD NEW www.yd-displays.com
- 1. Close-up pictures from different angles: