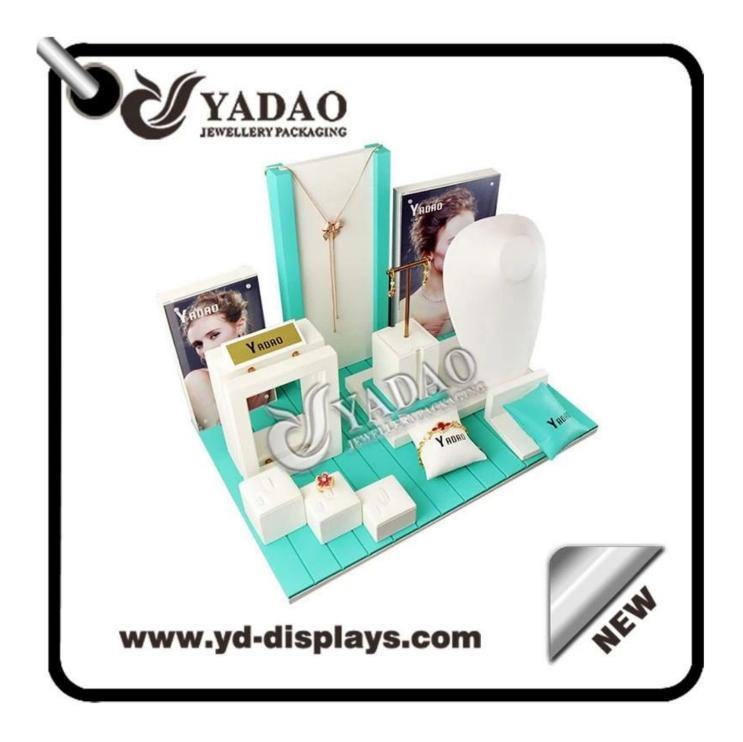

Yadao Spring Series custom made white and mint fresh leatherette jewelry display set for jewelry counters and showcase.

- YRDAD YRORD NEW www.yd-displays.com
- 1. Close-up pictures from different angles: